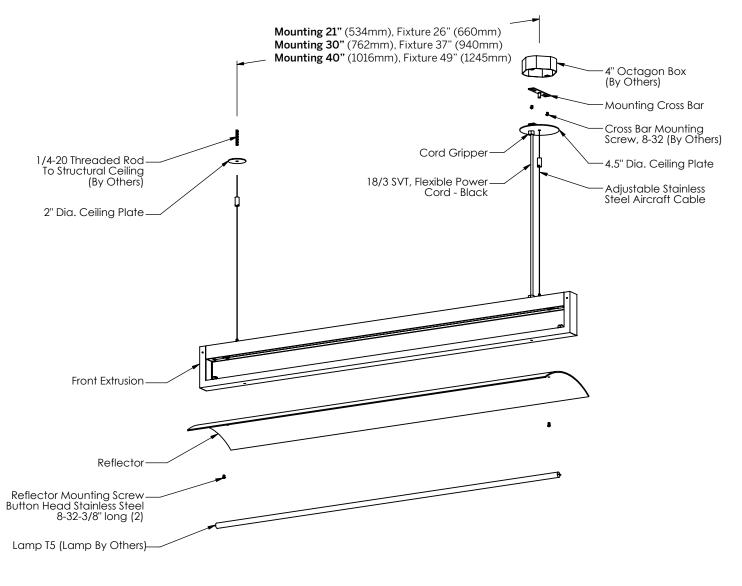

## Wing Installation Instructions

## INSTALLATION INSTRUCTIONS:

- Attach the reflector to the front extrusion using the screws provided (2).
   Secure mounting cross bar to the standard 4" octagon box (Screws By Others).
   Insert power cable through 4.5" dia. ceiling plate
- and secure with set screw provided.
- Splice.
- 4. Spiles.
  5. Secure 4.5" dia. ceiling plate with the cable coupling to the 1/4-20 mounting screw.
  6. Secure 2" dia. ceiling plate with the cable coupling to the 1/4-20 threaded rod.
- 7. Install lamp (Lamp By Others).
- 8. Energize