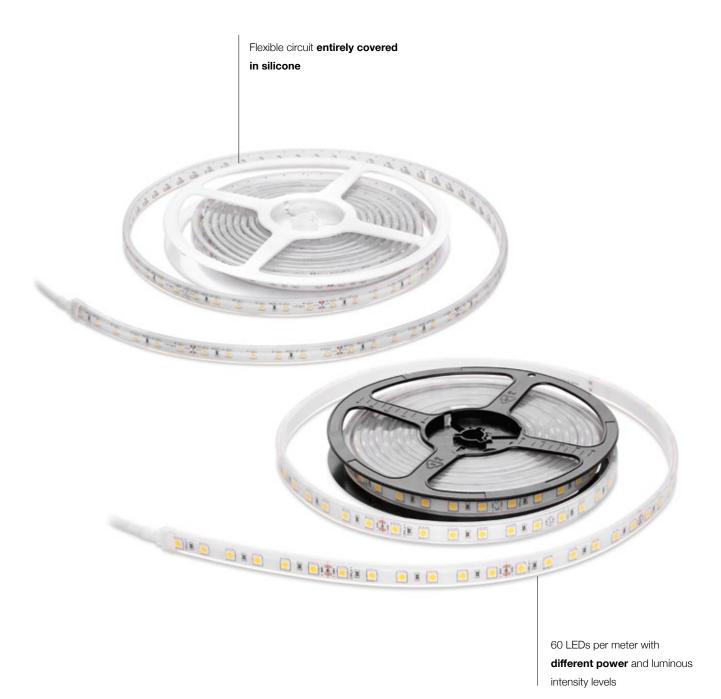

## Silicone\_C

The strip **may be folded or cut** into 6-LED units and wired to obtain the desired measure.

214 news\_15 inter-lux.com

Silicone\_C LED Strip - BASIC 60 LEDs/m

| L inches     |       | color  | lumens   |        |         |
|--------------|-------|--------|----------|--------|---------|
| 39.4         | 4.8 W | 2500 K | 83 lm/ft | CRI 70 | E-98345 |
| 196.9 (reel) | 24 W  | 2500 K | 83 lm/ft | CRI 70 | E-98346 |