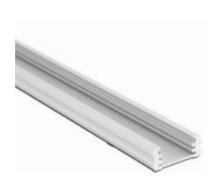

## Surface profile LED Strip

type suitable for

Grey Ribbon, Dropper, Silicone Cased

E-98419

Anodized aluminum profile for surface mounting.

E-98418

E-98420

Side closing kit