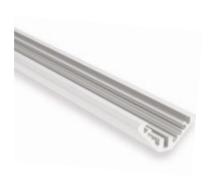

## Surface profile LED Strip

type suitable for

Grey Ribbon, Dropper, Silicone Cased

E-98419

Anodized aluminum profile for surface mounting.

E-98418

E-98420

Side closing kit