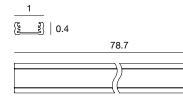

## Surface profile LED Strip

type suitable for

Grey Ribbon, Dropper, Silicone Cased

E-98419

Anodized aluminum profile for surface mounting.

E-98418

E-98420

Side closing kit