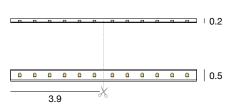

## Silicone\_C

The strip **may be folded or cut** into 6-LED units and wired to obtain the desired measure.

214 news\_15 inter-lux.com

Silicone\_C LED Strip - BASIC 60 LEDs/m

| L inches     |       | color  | lumens   |        |         |
|--------------|-------|--------|----------|--------|---------|
| 39.4         | 4.8 W | 2500 K | 83 lm/ft | CRI 70 | E-98345 |
| 196.9 (reel) | 24 W  | 2500 K | 83 lm/ft | CRI 70 | E-98346 |