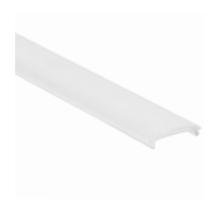

## Cover LED Strip

type suitable for

Opaline Profiles E-98392, E-98419

E-98395

Opaline extruded polycarbonate diffuser (not compatible with the Silicone Cased strip).

inter-lux.com news\_15 219

IP66 extension cable with M connector for the monochromatic strip power supply cable.