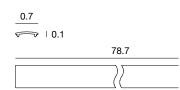

## Cover LED Strip

type suitable for

Opaline Profiles E-98392, E-98419

E-98395

Opaline extruded polycarbonate diffuser (not compatible with the Silicone Cased strip).

inter-lux.com news\_15 219

IP66 extension cable with M connector for the monochromatic strip power supply cable.