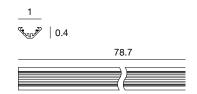

## Corner profile LED Strip

type suitable for

Grey Ribbon, Dropper, Silicone Cased

E-98392

Triangular section anodized aluminum profile for surface mounting.

E-98393

Side closing kit

E-98394