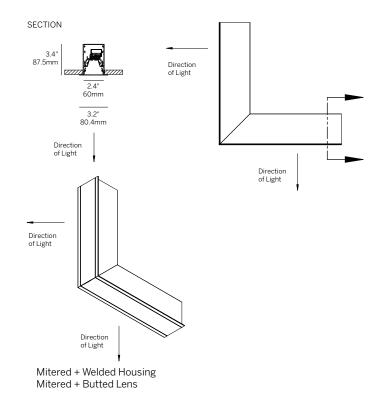

#### **PATTERN CORNER (P)**

WG-60LDL-[RBT / RGTX]-P

Mitered + Welded Housing Mitered + Butted Lens

Minimum Angle 45° Maximum Angle 180°