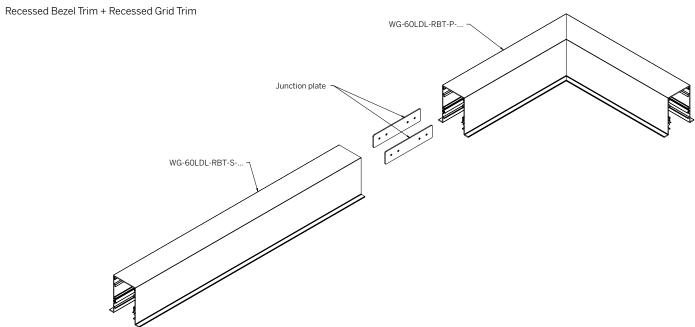

#### **PLASTER TRIM**

#### **PATTERN CORNER (P)**

WG-60LDL-RPT-P







Mitered + Welded Housing Mitered + Butted Lens

Minimum Angle 45° Maximum Angle 180°

#### PLANE TO PLANE INSIDE CORNER (PPI)

WG-60LDL-RPT-PPI



whitegoods



Mitered + Welded Housing Mitered + Butted Lens

#### PLANE TO PLANE OUTSIDE CORNER (PPO)

WG-60LDL-RPT-PPO



# inter•lux

#### **BEZEL TRIM / GRID TRIM**

#### **PATTERN CORNER (P)**

WG-60LDL-[RBT / RGTX]-P







Mitered + Welded Housing Mitered + Butted Lens

Minimum Angle 45° Maximum Angle 180°

#### PLANE TO PLANE INSIDE CORNER (PPI)

WG-60LDL-RBT-PPI





Mitered + Welded Housing Mitered + Butted Lens

#### PLANE TO PLANE OUTSIDE CORNER (PPO)

WG-60LDL-RBT-PPO







#### **BEZEL CORNER + STRAIGHT RUN CONNECTIONS**





#### **PROFILE DIMENSIONS**



Recessed Plaster Trim (RPT)



Recessed Bezel Trim (RBT)



Recessed Grid Trim 9/16 (RGT9) / 15/16 (RGT15)



Recessed Trim for Slot Grid (RGTS)



#### **LENS DIMENSIONS**