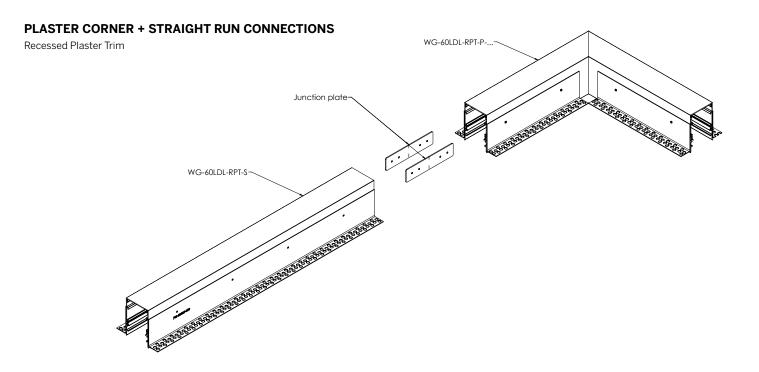

#### **PLASTER TRIM**

#### **PATTERN CORNER (P)**

WG-60LDL-RPT-P







Mitered + Welded Housing Mitered + Butted Lens

Minimum Angle 45° Maximum Angle 180°

#### PLANE TO PLANE INSIDE CORNER (PPI)

WG-60LDL-RPT-PPI



whitegoods



Mitered + Welded Housing Mitered + Butted Lens

#### PLANE TO PLANE OUTSIDE CORNER (PPO)

WG-60LDL-RPT-PPO



# inter•lux

#### **BEZEL TRIM / GRID TRIM**

#### **PATTERN CORNER (P)**

WG-60LDL-[RBT / RGTX]-P







Mitered + Welded Housing Mitered + Butted Lens

Minimum Angle 45° Maximum Angle 180°

#### PLANE TO PLANE INSIDE CORNER (PPI)

WG-60LDL-RBT-PPI





Mitered + Welded Housing Mitered + Butted Lens

#### PLANE TO PLANE OUTSIDE CORNER (PPO)

WG-60LDL-RBT-PPO







#### **BEZEL CORNER + STRAIGHT RUN CONNECTIONS**





#### **PROFILE DIMENSIONS**



Recessed Plaster Trim (RPT)



Recessed Bezel Trim (RBT)



Recessed Grid Trim 9/16 (RGT9) / 15/16 (RGT15)



Recessed Trim for Slot Grid (RGTS)



#### **LENS DIMENSIONS**