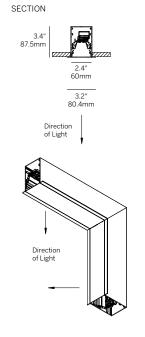

#### PLANE TO PLANE INSIDE CORNER (PPI)

WG-60LDL-RPT-PPI

whitegoods

Mitered + Welded Housing Mitered + Butted Lens