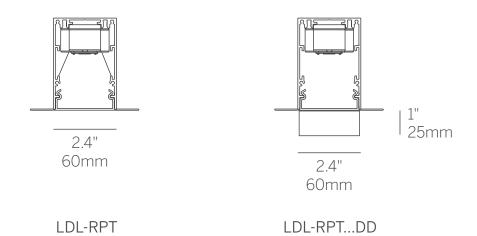

PLANE INSIDE CORNER (PPI)

WG-60LDL-RPT-PPI



whitegoods



Mitered + Welded Housing Mitered + Butted Lens

#### PLANE TO PLANE OUTSIDE CORNER (PPO)

WG-60LDL-RPT-PPO



# inter•lux

#### **BEZEL TRIM / GRID TRIM**

#### **PATTERN CORNER (P)**

WG-60LDL-[RBT / RGTX]-P







Mitered + Welded Housing Mitered + Butted Lens

Minimum Angle 45° Maximum Angle 180°

#### PLANE TO PLANE INSIDE CORNER (PPI)

WG-60LDL-RBT-PPI





Mitered + Welded Housing Mitered + Butted Lens

#### PLANE TO PLANE OUTSIDE CORNER (PPO)

WG-60LDL-RBT-PPO







#### **BEZEL CORNER + STRAIGHT RUN CONNECTIONS**





#### **PROFILE DIMENSIONS**



Recessed Plaster Trim (RPT)



Recessed Bezel Trim (RBT)



Recessed Grid Trim 9/16 (RGT9) / 15/16 (RGT15)



Recessed Trim for Slot Grid (RGTS)



#### **LENS DIMENSIONS**