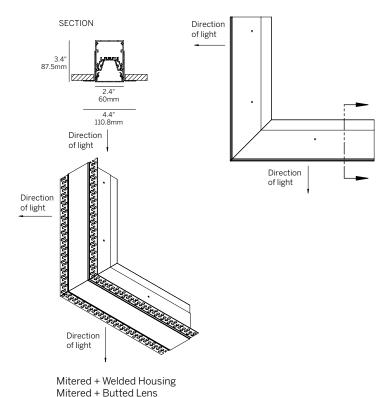

#### **PATTERN CORNER (P)**

WG-60LDL-RPT-P

Mitered + Welded Housing Mitered + Butted Lens

Minimum Angle 45° Maximum Angle 180°

#### **PATTERN CORNER (P)**

WG-60LDL-[RBT / RGTX]-P

Mitered + Welded Housing Mitered + Butted Lens

Minimum Angle 45° Maximum Angle 180°