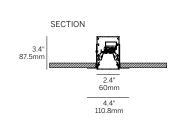

#### **PROFILE DIMENSIONS**

Recessed Plaster Trim (RPT)

Recessed Bezel Trim (RBT)

Recessed Grid Trim 9/16 (RGT9) / 15/16 (RGT15)

Recessed Trim for Slot Grid (RGTS)