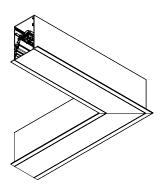

#### **PATTERN CORNER (P)**

WG-60LDL-RPT-P

Mitered + Welded Housing Mitered + Butted Lens

Minimum Angle 45° Maximum Angle 180°