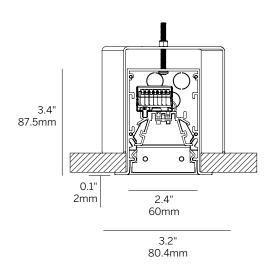

#### **PROFILE DIMENSIONS**

Recessed Plaster Trim (RPT)

Recessed Bezel Trim (RBT)

Recessed Grid Trim 9/16 (RGT9) / 15/16 (RGT15)

Recessed Trim for Slot Grid (RGTS)