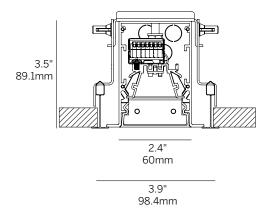

#### **PROFILE DIMENSIONS**

Recessed Plaster Trim (RPT)

Recessed Bezel Trim (RBT)

Recessed Grid Trim 9/16 (RGT9) / 15/16 (RGT15)

Recessed Trim for Slot Grid (RGTS)