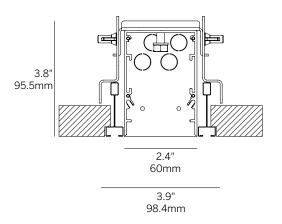

#### **PROFILE DIMENSIONS**

Recessed Plaster Trim (RPT)

Recessed Bezel Trim (RBT)

Recessed Grid Trim 9/16 (RGT9) / 15/16 (RGT15)

Recessed Trim for Slot Grid (RGTS)