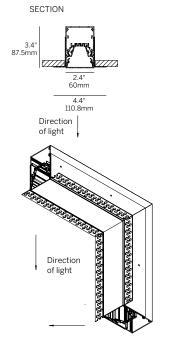

#### **PATTERN CORNER (P)**

WG-60LDL-RPT-P

Mitered + Welded Housing Mitered + Butted Lens

Minimum Angle 45° Maximum Angle 180°

#### **PLASTER TRIM**