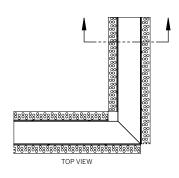

#### **PATTERN CORNER (P)**

WG-60LDL-RPT-P

Mitered + Welded Housing Mitered + Butted Lens

Minimum Angle 45° Maximum Angle 180°

#### **PATTERN CORNER (P)**

WG-60LDL-[RBT / RGTX]-P

Mitered + Welded Housing Mitered + Butted Lens

Minimum Angle 45° Maximum Angle 180°