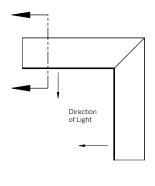

#### **PLASTER TRIM**

#### **PATTERN CORNER (P)**

WG-60LDL-RPT-P







Mitered + Welded Housing Mitered + Butted Lens

Minimum Angle 45° Maximum Angle 180°

#### PLANE TO PLANE INSIDE CORNER (PPI)

WG-60LDL-RPT-PPI



whitegoods



Mitered + Welded Housing Mitered + Butted Lens

#### PLANE TO PLANE OUTSIDE CORNER (PPO)

WG-60LDL-RPT-PPO



# inter•lux

#### **BEZEL TRIM / GRID TRIM**

#### **PATTERN CORNER (P)**

WG-60LDL-[RBT / RGTX]-P







Mitered + Welded Housing Mitered + Butted Lens

Minimum Angle 45° Maximum Angle 180°

#### PLANE TO PLANE INSIDE CORNER (PPI)

WG-60LDL-RBT-PPI





Mitered + Welded Housing Mitered + Butted Lens

#### PLANE TO PLANE OUTSIDE CORNER (PPO)

WG-60LDL-RBT-PPO







#### **BEZEL CORNER + STRAIGHT RUN CONNECTIONS**





#### **PROFILE DIMENSIONS**



Recessed Plaster Trim (RPT)



Recessed Bezel Trim (RBT)



Recessed Grid Trim 9/16 (RGT9) / 15/16 (RGT15)



Recessed Trim for Slot Grid (RGTS)



#### **LENS DIMENSIONS**