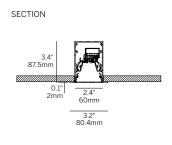

#### **PROFILE DIMENSIONS**

Recessed Plaster Trim (RPT)

Recessed Bezel Trim (RBT)

Recessed Grid Trim 9/16 (RGT9) / 15/16 (RGT15)

Recessed Trim for Slot Grid (RGTS)