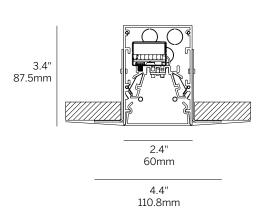

#### **PROFILE DIMENSIONS**

Recessed Plaster Trim (RPT)

Recessed Bezel Trim (RBT)

Recessed Grid Trim 9/16 (RGT9) / 15/16 (RGT15)

Recessed Trim for Slot Grid (RGTS)