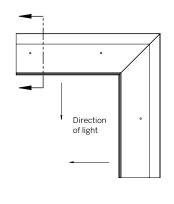

#### PLANE TO PLANE OUTSIDE CORNER (PPO)

WG-60LDL-RPT-PPO

#### PLANE TO PLANE OUTSIDE CORNER (PPO)

WG-60LDL-RBT-PPO