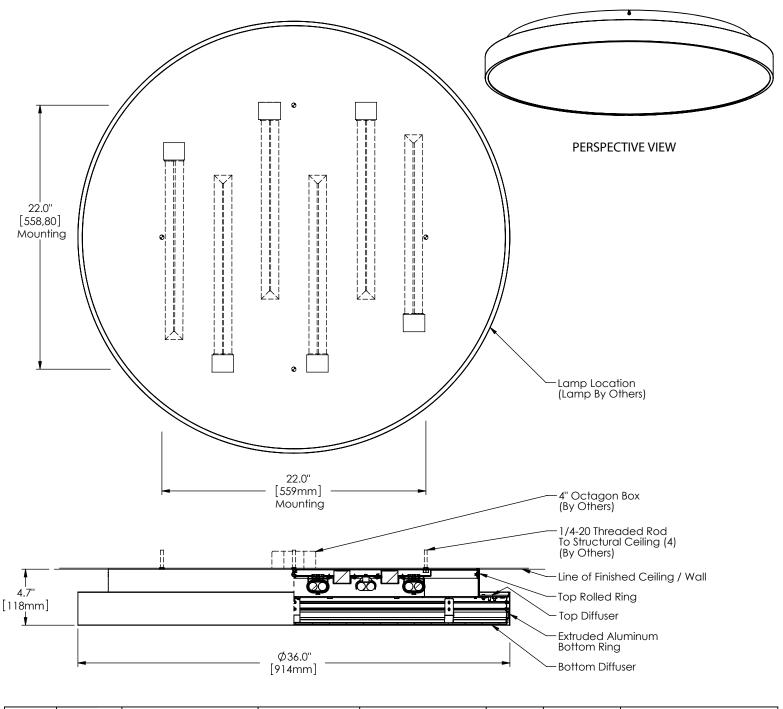

## Aura Specifications

## inter•lux

| 1520   | S           |                                                                                  |              |                                                                                                            | 36   |                                         |                                                                                                                 |
|--------|-------------|----------------------------------------------------------------------------------|--------------|------------------------------------------------------------------------------------------------------------|------|-----------------------------------------|-----------------------------------------------------------------------------------------------------------------|
| Series | Style       | Lamp                                                                             | Diffuser     | Finish                                                                                                     | Dia. | Voltage                                 | Options                                                                                                         |
|        | S - Surface | 196 - 6 x 36 Watt / 2G11<br>203 - 3 x 40 Watt / 2G11<br>204 - 4 x 40 Watt / 2G11 | Opal Acrylic | <ol> <li>Painted Anodized<br/>Aluminum</li> <li>Painted White</li> <li>Painted Custom<br/>Color</li> </ol> |      | 1 - 120 V<br>2 - 220-240 V<br>3 - 277 V | DM - Specify Dimming Ballast<br>Consult The Factory<br>EM - Fluorescent Emergency,<br>Battery - Remote<br>Other |