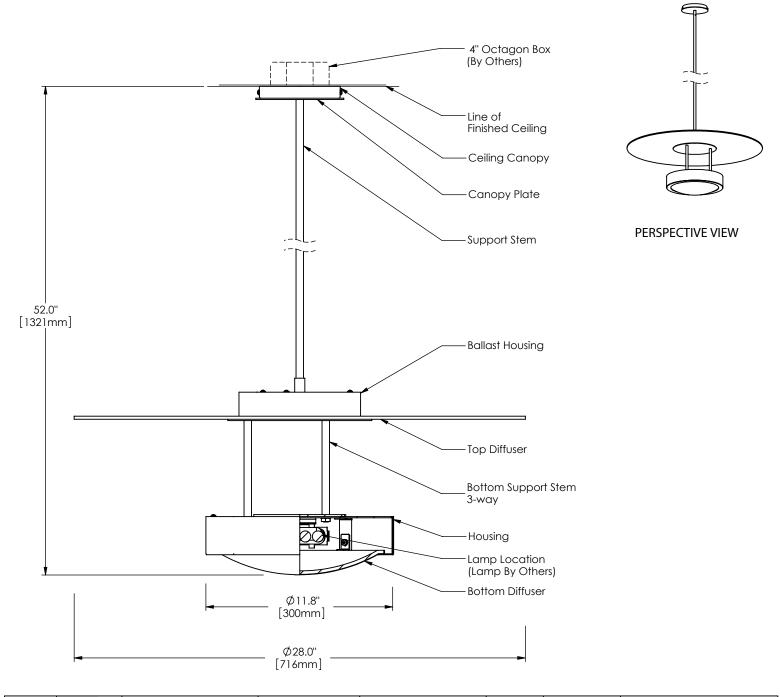

## **Pilot** Specifications

## inter-lux

| 1480   | Р           | 92                                                                                            | CS                                                                     | 10                                                                                                        | 28   | U         |                                                                                                                 |
|--------|-------------|-----------------------------------------------------------------------------------------------|------------------------------------------------------------------------|-----------------------------------------------------------------------------------------------------------|------|-----------|-----------------------------------------------------------------------------------------------------------------|
| Series | Style       | Lamp                                                                                          | Diffuser                                                               | Finish                                                                                                    | Dia. | Voltage   | Options                                                                                                         |
|        | P - Pendant | 032 - 2 x 26 Watt /<br>GX24q-3<br>29 - 1 x 24 Watt / 2G10<br>92 - 1 x 70 Watt T6,<br>MH / G12 | CS - Clear - Satin<br>Inside Glass<br>SW - Satin White<br>Opal Acrylic | 10 - Satin Stainless<br>Steel<br>12 - Satin Nickel<br>21 - Painted White<br>22 - Painted Costume<br>Color |      | 1 - 120 V | DM - Specify Dimming Ballast<br>Consult The Factory<br>EM - Fluorescent Emergency,<br>Battery - Remote<br>Other |