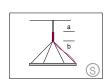

A, B, G, H, R = Distance of external power supply unit to light fixture max. 10m / 394".

E, F, S, T, K = Minimum suspension height half the diameter of light fixture, maximum suspension height two times diameter of light fixture

Including steel cable suspension 5000mm/197"; Version F,R 3000mm/118"; Version S,T 5000 + 3000mm / 197"+118" and/or power supply cable 5000mm/197"