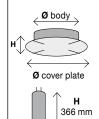

**DB 350** Ø 350 / 320 / 60 mm / 13.7 x 12.5 / 2.3" **B, F, H** (up to Ø 3500 mm)

PB 366 Ø 90 H 366 mm / 3.5 x 14.4" 14.4" Ø body 90 mm / 3.5

Canopy finish: white (11) contact factory for other finishes USA/Canada: Canopy mounts to 4" octagonal junction box.