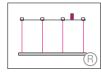

up to Ø 1900 mm / 74.8" 4/6 current-carrying steel cables. Not in combination with RGB

up to Ø 1900 mm / 74.8" Suspension with 4/6 current-carrying steel cables and cavity wall box. Not in connection with RGB.

up to Ø 1900 mm / 74.8" Suspension with pendan canopy PB 366 and steel cables and steel cables (a) 5000 mm/ 196.8" + (b) 3000 mm / 118.1"

up to Ø 2600 mm / 102.3" Direct ceiling mounting 50mm / 1.9" with external power supply unit in suspended ceiling