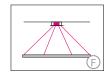

#### **Mounting Version**

up to Ø 1900 mm / 74.8° 4-point suspension up to Ø 3500 mm/137.8" 6-point suspension with external power supply unit in suspended ceiling

up to Ø 1900 mm / 74.8" up to 0 1900 mm / 74.8" Suspension with pendant canopy PB 366 and current-carrying steel cables. (a) 5000 mm / 196.8" + (b) 3000 mm / 118.1" Not in combination with RGB

up to Ø 1900 mm / 74.8" 4-point suspension up to Ø 3500 mm/137.8" 6-point suspension with external power supply unit in separate canopy

up to Ø 1900 mm / 74.8" suspension through canopy

up to Ø 2600 mm / 102.3° Direct ceiling mounting (white) 50mm / 1.9" with external power supply unit in separate canopy