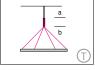

A, B, G, H, R = Distance of external power supply unit to light fixture max. 10m / 394".

E, F, S, T, K = Minimum suspension height half the diameter of light fixture, maximum suspension height two times diameter of light fixture

Including steel cable suspension 5000mm/197"; Version F,R 3000mm/118"; Version S,T 5000 + 3000mm / 197"+118" and/or power supply cable 5000mm/197"