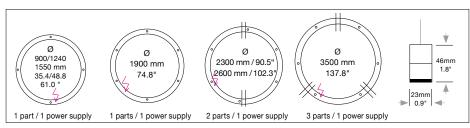

# DOPPIO DIRECT

Housing: Circular aluminum profile with integrated acrylic cover on the downside.

Design: SATTLER

| Sizes                               | Size: L x W x H mm                                                                     | inches                                                                                                                                                                                                                                                                                                                                                                                                                                                                                                                                                                                                                                                                                                                                                                                                                                                                                                                                                                                                                                                                                                                                                                                                                                                                                                                                                                                                                                                                                                                                                                                                                                                                                                                                                                                                                                                                                                                                                                                                                                                                                                                         | LED Watt                                   | Lumen 1)                                                    | weight                                | kg <sup>2)</sup> /          | lbs <sup>2)</sup>                                    | Item No.                                             | LED                                                  | Dimming                              | LED                                                  | Finishes                                             | Power<br>Supply<br>cable                                 | Mounting<br>Version        |
|-------------------------------------|----------------------------------------------------------------------------------------|--------------------------------------------------------------------------------------------------------------------------------------------------------------------------------------------------------------------------------------------------------------------------------------------------------------------------------------------------------------------------------------------------------------------------------------------------------------------------------------------------------------------------------------------------------------------------------------------------------------------------------------------------------------------------------------------------------------------------------------------------------------------------------------------------------------------------------------------------------------------------------------------------------------------------------------------------------------------------------------------------------------------------------------------------------------------------------------------------------------------------------------------------------------------------------------------------------------------------------------------------------------------------------------------------------------------------------------------------------------------------------------------------------------------------------------------------------------------------------------------------------------------------------------------------------------------------------------------------------------------------------------------------------------------------------------------------------------------------------------------------------------------------------------------------------------------------------------------------------------------------------------------------------------------------------------------------------------------------------------------------------------------------------------------------------------------------------------------------------------------------------|--------------------------------------------|-------------------------------------------------------------|---------------------------------------|-----------------------------|------------------------------------------------------|------------------------------------------------------|------------------------------------------------------|--------------------------------------|------------------------------------------------------|------------------------------------------------------|----------------------------------------------------------|----------------------------|
| Direct                              | Ø 900 mm<br>Ø 1240 mm<br>Ø 1550 mm<br>Ø 1900 mm<br>Ø 2300 mm<br>Ø 2600 mm<br>Ø 3500 mm | 35.4"<br>48.8"<br>61.0"<br>74.8"<br>90.5"<br>102.3"<br>137.8"                                                                                                                                                                                                                                                                                                                                                                                                                                                                                                                                                                                                                                                                                                                                                                                                                                                                                                                                                                                                                                                                                                                                                                                                                                                                                                                                                                                                                                                                                                                                                                                                                                                                                                                                                                                                                                                                                                                                                                                                                                                                  | 55<br>72<br>88<br>110<br>140<br>165<br>210 | 2,352<br>3,027<br>3,931<br>4,592<br>5,975<br>6,702<br>8,753 | 9<br>10<br>11<br>12<br>19<br>21<br>29 | /<br>/<br>/<br>/            | 19.8<br>22.0<br>24.3<br>26.5<br>41.9<br>46.3<br>63.9 | 779.<br>780.<br>781.<br>782.<br>783.<br>784.<br>785. | x x.<br>x x.<br>x x.<br>x x.<br>x x.<br>x x.<br>x x. | x x.<br>x x.<br>x x.<br>x x.<br>x x. | x x.<br>x x.<br>x x.<br>x x.<br>x x.<br>x x.<br>x x. | x x.<br>x x.<br>x x.<br>x x.<br>x x.<br>x x.<br>x x. | X X X.<br>X X X.<br>X X X.<br>X X X.<br>X X X.<br>X X X. | x<br>x<br>x<br>x<br>x<br>x |
| LED<br>24V<br>CRI > 90<br>*CRI > 80 | (ED)                                                                                   | Warm-white<br>Neutral-white<br>Extra warm-v                                                                                                                                                                                                                                                                                                                                                                                                                                                                                                                                                                                                                                                                                                                                                                                                                                                                                                                                                                                                                                                                                                                                                                                                                                                                                                                                                                                                                                                                                                                                                                                                                                                                                                                                                                                                                                                                                                                                                                                                                                                                                    | e<br>white                                 | 3000<br>4000<br>2700<br>2200                                | K<br>K<br>K                           | ( <b>(S</b> 1<br>(Op<br>(Op | tandard) otional) otional) otional)                  | X X X.<br>X X X.<br>X X X.<br>X X X.                 | 30.<br>40.<br>27.<br>22.                             | x x.<br>x x.<br>x x.<br>x x.         | X X.<br>X X.<br>X X.<br>X X.                         | x x.<br>x x.<br>x x.<br>x x.                         | X X X.<br>X X X.<br>X X X.<br>X X X.                     | X<br>X<br>X<br>X           |
| Dimming                             | C                                                                                      | Dimmable 0 dimmable 0 dimmable possible | ossible)                                   | ry)                                                         |                                       | (Op                         | andard)<br>tional)<br>tional)                        | x x x.<br>x x x.<br>x x x.                           | x x.<br>x x.<br>x x.                                 | 51.<br>31.<br>71.                    | 00.<br>00.<br>00.                                    | x x.<br>x x.<br>x x.                                 | x x x.<br>x x x.<br>x x x.                               | x<br>x<br>x                |
| Finishes (Standard)                 | 11 (Optional) white                                                                    |                                                                                                                                                                                                                                                                                                                                                                                                                                                                                                                                                                                                                                                                                                                                                                                                                                                                                                                                                                                                                                                                                                                                                                                                                                                                                                                                                                                                                                                                                                                                                                                                                                                                                                                                                                                                                                                                                                                                                                                                                                                                                                                                | sh-finished anth                           | nracite c                                                   | 32<br>Procodile<br>plack              |                             | 33<br>sand silver<br>fine textured                   |                                                      |                                                      |                                      |                                                      |                                                      |                                                          |                            |
|                                     |                                                                                        | *22, 27<br>Ring aluminum pol<br>Top cover black                                                                                                                                                                                                                                                                                                                                                                                                                                                                                                                                                                                                                                                                                                                                                                                                                                                                                                                                                                                                                                                                                                                                                                                                                                                                                                                                                                                                                                                                                                                                                                                                                                                                                                                                                                                                                                                                                                                                                                                                                                                                                | fine                                       | etextured                                                   | XX<br>Custon                          |                             | fine textured                                        | xxx.                                                 | x x.                                                 | x x.                                 | x x.                                                 |                                                      | xxx.                                                     | х                          |
|                                     | Z 70 (Optional) Silver current carrying steel bunting Versions F, K, R, T ction blank  | Z71 Z Z white gre                                                                                                                                                                                                                                                                                                                                                                                                                                                                                                                                                                                                                                                                                                                                                                                                                                                                                                                                                                                                                                                                                                                                                                                                                                                                                                                                                                                                                                                                                                                                                                                                                                                                                                                                                                                                                                                                                                                                                                                                                                                                                                              | bla<br>75 Z                                | 73<br>lick<br>76<br>leen                                    |                                       |                             |                                                      | xxx.                                                 | xx.                                                  | xx.                                  | x x.                                                 | x x.                                                 |                                                          | х                          |

#### **Mounting Version**

up to Ø 1900 mm / 74.8° 4-point suspension up to Ø 3500 mm/137.8" 6-point suspension with external power supply unit in suspended ceiling

up to Ø 1900 mm / 74.8" up to 0 1900 mm / 74.8" Suspension with pendant canopy PB 366 and current-carrying steel cables. (a) 5000 mm / 196.8" + (b) 3000 mm / 118.1" Not in combination with RGB

up to Ø 1900 mm / 74.8" 4-point suspension up to Ø 3500 mm/137.8" 6-point suspension with external power supply unit in separate canopy

up to Ø 1900 mm / 74.8" suspension through canopy

up to Ø 2600 mm / 102.3° Direct ceiling mounting (white) 50mm / 1.9" with external power supply unit in separate canopy