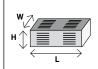

#### Size mm / inch For use with

W **DE 1F** 360 x 150 x 85 mm / 14.2 x 5.9 x 3.3" **A,G,R,K** (up to Ø 1500 mm)

**DE 2F** 360 x 300 x 85 mm / 14.2 x 11.8 x 3.3"

Mounting Version

A,G,R,K (up to Ø 3500 mm)