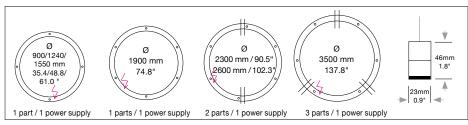

# DOPPIO DIRECT

Housing: Circular aluminum profile with integrated acrylic cover on the downside.

Design: SATTLER

| Sizes                               | Size: L x W x H mm                                                                     | inches                                                                                                                                                                                                                                                                                                                                                                                                                                                                                                                                                                                                                                                                                                                                                                                                                                                                                                                                                                                                                                                                                                                                                                                                                                                                                                                                                                                                                                                                                                                                                                                                                                                                                                                                                                                                                                                                                                                                                                                                                                                                                                                         | LED Watt                                   | Lumen 1)                                                    | weight                                | kg <sup>2)</sup> /          | lbs <sup>2)</sup>                                    | Item No.                                             | LED                                                  | Dimming                              | LED                                                  | Finishes                                             | Power<br>Supply<br>cable                                 | Mounting<br>Version        |
|-------------------------------------|----------------------------------------------------------------------------------------|--------------------------------------------------------------------------------------------------------------------------------------------------------------------------------------------------------------------------------------------------------------------------------------------------------------------------------------------------------------------------------------------------------------------------------------------------------------------------------------------------------------------------------------------------------------------------------------------------------------------------------------------------------------------------------------------------------------------------------------------------------------------------------------------------------------------------------------------------------------------------------------------------------------------------------------------------------------------------------------------------------------------------------------------------------------------------------------------------------------------------------------------------------------------------------------------------------------------------------------------------------------------------------------------------------------------------------------------------------------------------------------------------------------------------------------------------------------------------------------------------------------------------------------------------------------------------------------------------------------------------------------------------------------------------------------------------------------------------------------------------------------------------------------------------------------------------------------------------------------------------------------------------------------------------------------------------------------------------------------------------------------------------------------------------------------------------------------------------------------------------------|--------------------------------------------|-------------------------------------------------------------|---------------------------------------|-----------------------------|------------------------------------------------------|------------------------------------------------------|------------------------------------------------------|--------------------------------------|------------------------------------------------------|------------------------------------------------------|----------------------------------------------------------|----------------------------|
| Direct                              | Ø 900 mm<br>Ø 1240 mm<br>Ø 1550 mm<br>Ø 1900 mm<br>Ø 2300 mm<br>Ø 2600 mm<br>Ø 3500 mm | 35.4"<br>48.8"<br>61.0"<br>74.8"<br>90.5"<br>102.3"<br>137.8"                                                                                                                                                                                                                                                                                                                                                                                                                                                                                                                                                                                                                                                                                                                                                                                                                                                                                                                                                                                                                                                                                                                                                                                                                                                                                                                                                                                                                                                                                                                                                                                                                                                                                                                                                                                                                                                                                                                                                                                                                                                                  | 55<br>72<br>88<br>110<br>140<br>165<br>210 | 2,352<br>3,027<br>3,931<br>4,592<br>5,975<br>6,702<br>8,753 | 9<br>10<br>11<br>12<br>19<br>21<br>29 | /<br>/<br>/<br>/            | 19.8<br>22.0<br>24.3<br>26.5<br>41.9<br>46.3<br>63.9 | 779.<br>780.<br>781.<br>782.<br>783.<br>784.<br>785. | x x.<br>x x.<br>x x.<br>x x.<br>x x.<br>x x.<br>x x. | x x.<br>x x.<br>x x.<br>x x.<br>x x. | x x.<br>x x.<br>x x.<br>x x.<br>x x.<br>x x.<br>x x. | x x.<br>x x.<br>x x.<br>x x.<br>x x.<br>x x.<br>x x. | X X X.<br>X X X.<br>X X X.<br>X X X.<br>X X X.<br>X X X. | x<br>x<br>x<br>x<br>x<br>x |
| LED<br>24V<br>CRI > 90<br>*CRI > 80 | (ED)                                                                                   | Warm-white<br>Neutral-white<br>Extra warm-v                                                                                                                                                                                                                                                                                                                                                                                                                                                                                                                                                                                                                                                                                                                                                                                                                                                                                                                                                                                                                                                                                                                                                                                                                                                                                                                                                                                                                                                                                                                                                                                                                                                                                                                                                                                                                                                                                                                                                                                                                                                                                    | e<br>white                                 | 3000<br>4000<br>2700<br>2200                                | K<br>K<br>K                           | ( <b>(S</b> 1<br>(Op<br>(Op | tandard) otional) otional) otional)                  | X X X.<br>X X X.<br>X X X.<br>X X X.                 | 30.<br>40.<br>27.<br>22.                             | x x.<br>x x.<br>x x.<br>x x.         | X X.<br>X X.<br>X X.<br>X X.                         | x x.<br>x x.<br>x x.<br>x x.                         | X X X.<br>X X X.<br>X X X.<br>X X X.                     | X<br>X<br>X<br>X           |
| Dimming                             | C                                                                                      | Dimmable 0 dimmable 0 dimmable possible | ossible)                                   | ry)                                                         |                                       | (Op                         | andard)<br>tional)<br>tional)                        | x x x.<br>x x x.<br>x x x.                           | x x.<br>x x.<br>x x.                                 | 51.<br>31.<br>71.                    | 00.<br>00.<br>00.                                    | x x.<br>x x.<br>x x.                                 | x x x.<br>x x x.<br>x x x.                               | x<br>x<br>x                |
| Finishes (Standard)                 | 11 (Optional) white                                                                    |                                                                                                                                                                                                                                                                                                                                                                                                                                                                                                                                                                                                                                                                                                                                                                                                                                                                                                                                                                                                                                                                                                                                                                                                                                                                                                                                                                                                                                                                                                                                                                                                                                                                                                                                                                                                                                                                                                                                                                                                                                                                                                                                | sh-finished anth                           | nracite c                                                   | 32<br>Procodile<br>plack              |                             | 33<br>sand silver<br>fine textured                   |                                                      |                                                      |                                      |                                                      |                                                      |                                                          |                            |
|                                     |                                                                                        | *22, 27<br>Ring aluminum pol<br>Top cover black                                                                                                                                                                                                                                                                                                                                                                                                                                                                                                                                                                                                                                                                                                                                                                                                                                                                                                                                                                                                                                                                                                                                                                                                                                                                                                                                                                                                                                                                                                                                                                                                                                                                                                                                                                                                                                                                                                                                                                                                                                                                                | fine                                       | etextured                                                   | XX<br>Custon                          |                             | fine textured                                        | xxx.                                                 | x x.                                                 | x x.                                 | x x.                                                 |                                                      | xxx.                                                     | х                          |
|                                     | Z 70 (Optional) Silver current carrying steel bunting Versions F, K, R, T ction blank  | Z71 Z Z white gre                                                                                                                                                                                                                                                                                                                                                                                                                                                                                                                                                                                                                                                                                                                                                                                                                                                                                                                                                                                                                                                                                                                                                                                                                                                                                                                                                                                                                                                                                                                                                                                                                                                                                                                                                                                                                                                                                                                                                                                                                                                                                                              | bla<br>75 Z                                | 73<br>lick<br>76<br>leen                                    |                                       |                             |                                                      | xxx.                                                 | xx.                                                  | xx.                                  | x x.                                                 | x x.                                                 |                                                          | х                          |

#### **Mounting Version**

up to Ø 1900 mm / 74.8° 4-point suspension up to Ø 3500 mm/137.8" 6-point suspension with external power supply unit in suspended ceiling

up to Ø 1900 mm / 74.8" up to 0 1900 mm / 74.8" Suspension with pendant canopy PB 366 and current-carrying steel cables. (a) 5000 mm / 196.8" + (b) 3000 mm / 118.1" Not in combination with RGB

up to Ø 1900 mm / 74.8" 4-point suspension up to Ø 3500 mm/137.8" 6-point suspension with external power supply unit in separate canopy

up to Ø 1900 mm / 74.8" suspension through canopy

up to Ø 2600 mm / 102.3° Direct ceiling mounting (white) 50mm / 1.9" with external power supply unit in separate canopy