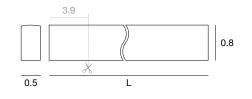

\*factory cut lengths available in 4 inch increments \*\*please specify length

power supply options (remote only)<sup>2</sup>

0-10V / Non-dim Remote mounted driver supplied in a Dry location enclosure, 10% OSRAM OT96, 96W