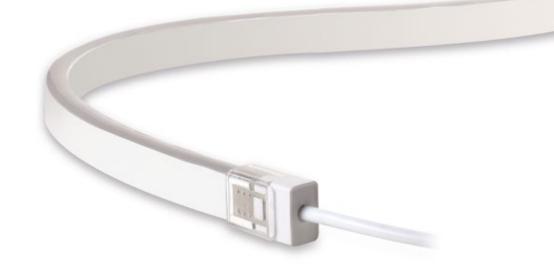

Note: specify one power cable and one end cap per run

accessories 0 0.0 --89137 98412 89136 IP65 power End cap 3.3 ft profile cable (required) (required)

Rubber RGB LED Strip - 18 LEDs/ft

|        |          | ETL wet location listed | .(II)., c.v | . IP65 🚺 🛆     |
|--------|----------|-------------------------|-------------|----------------|
| L feet |          | color                   |             |                |
| 23 max | 3.7 W/ft | RGB                     | CRI 70      | 98409-length** |