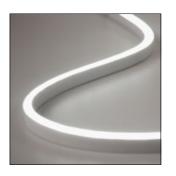

## Rubber

Light management: **silicone resin diffuser** for a perfectly uniform emission with no hot spots

"Long" light: a reel is **23 foot max** long and is powered by a single driver

UV-stabilized PVC coating for protection against moisture, water jets and prolonged exposure to sunlight

Flexible casing on the plan parallel to the emitting surface to create inventive lines of light