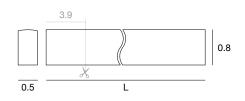

## Rubber

Light management: **silicone resin diffuser** for a perfectly uniform emission with no hot spots

"Long" light: a reel is **23 foot max** long and is powered by a single driver

UV-stabilized PVC coating for protection against moisture, water jets and prolonged exposure to sunlight

## Rubber LED Strip - 18 LEDs/ft

## . C.V. IP65 ETL wet location listed

| L feet  |          | color |           |        |                |  |
|---------|----------|-------|-----------|--------|----------------|--|
| 23 max* | 3.7 W/ft | 4000K | 108 lm/ft | CRI 70 | 98408-length** |  |
| 23 max* | 3.7 W/ft | 3000K | 80 lm/ft  | CRI 70 | 98407-length** |  |