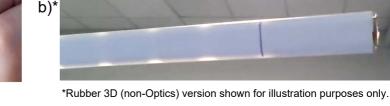

## WARNING!!!

Read cutting instructions in the next page thoroughly before cutting the fixture You will end up with an <u>unlit</u> section of up to 6.61" if directions are not followed.

MEASURING AND CUTTING INSTRUCTIONS: a) Add 6.61" (166mm) to the intended <u>lit</u> length, and mark the fixture at the bottom with a pen/marker, then do your first cut. b) Energize the fixture. After doing the first cut, you would end up with an unlit section of up to 6.61" (166mm), look at the back of the fixture and locate the last <u>lit</u> line, and make a second mark. c) De-energize the fixture, then make a third mark 0.25" towards the previously cut end, then do the second and final cut there. d) Energize and test again.

First cut 0.25" + lit length after first cut Second cut