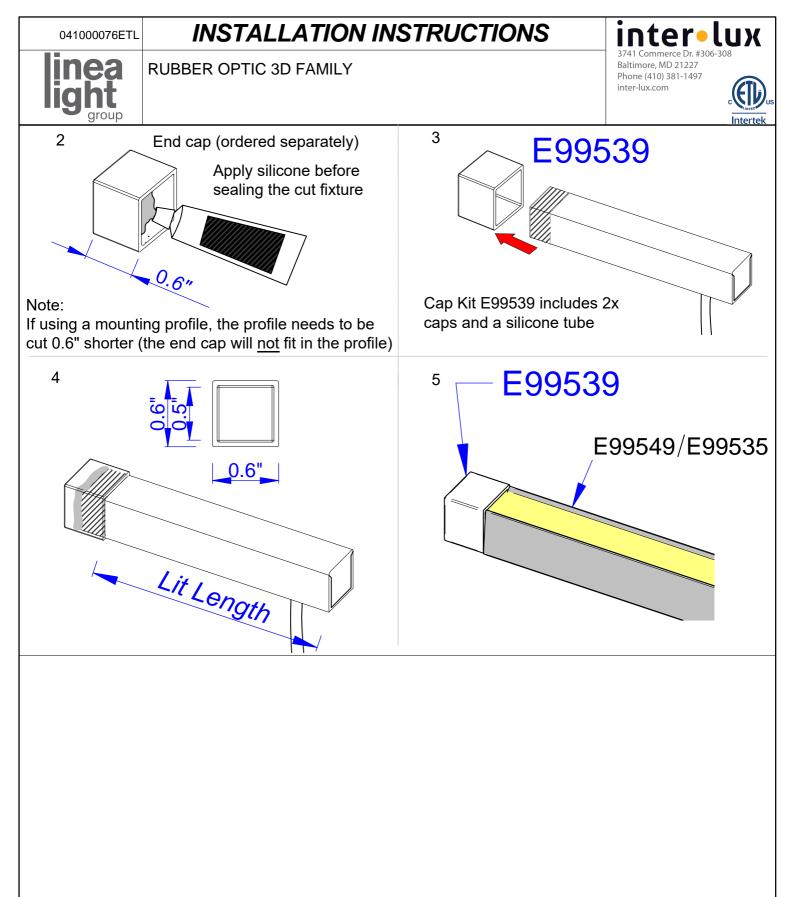

## WARNING!!!

Read cutting instructions in the next page thoroughly before cutting the fixture You will end up with an <u>unlit</u> section of up to 6.61" if directions are not followed.

MEASURING AND CUTTING INSTRUCTIONS: a) Add 6.61" (166mm) to the intended <u>lit</u> length, and mark the fixture at the bottom with a pen/marker, then do your first cut. b) Energize the fixture. After doing the first cut, you would end up with an unlit section of up to 6.61" (166mm), look at the back of the fixture and locate the last <u>lit</u> line, and make a second mark. c) De-energize the fixture, then make a third mark 0.25" towards the previously cut end, then do the second and final cut there. d) Energize and test again.