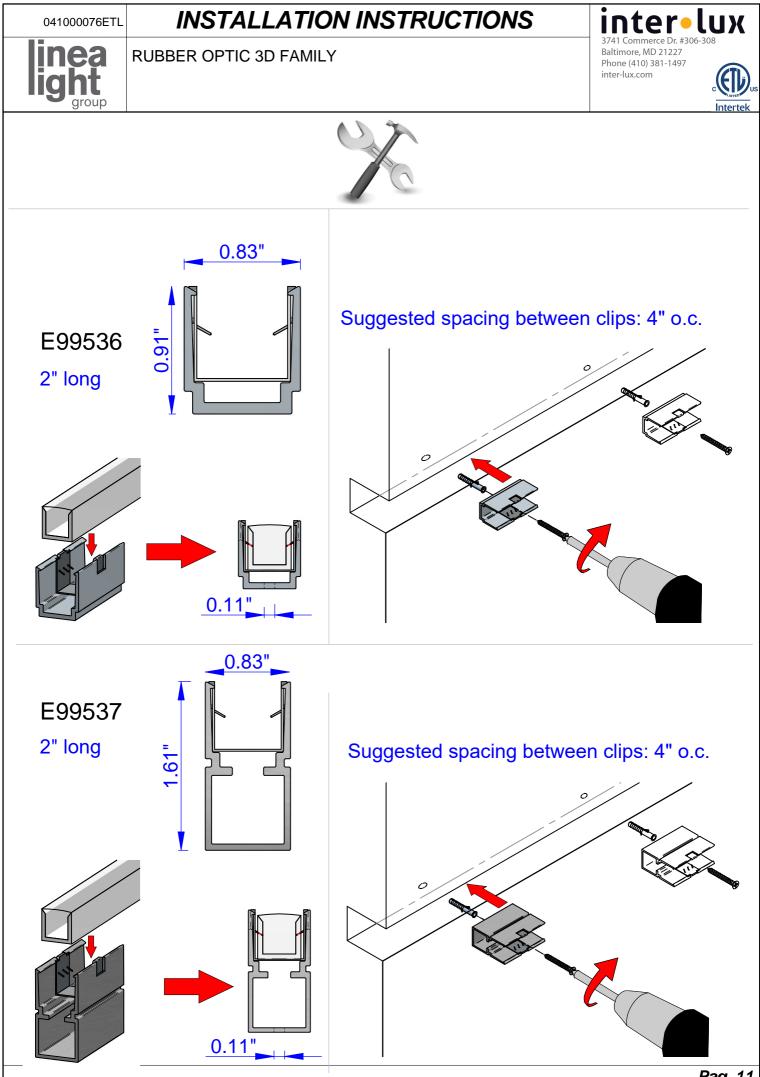

## INSTALLATION INSTRUCTIONS

RUBBER OPTIC 3D FAMILY

**inter lux** 3741 Commerce Dr. #306-308 Baltimore, MD 21227 Phone (410) 381-1497 inter-lux.com

Pag. 11

| 041000076ETL            | INSTALLATION INSTRUCTIONS                        |  | inter•lux                                                                                  |
|-------------------------|--------------------------------------------------|--|--------------------------------------------------------------------------------------------|
| linea<br>light<br>group | RUBBER OPTIC 3D FAMILY                           |  | 3741 Commerce Dr. #306-308<br>Baltimore, MD 21227<br>Phone (410) 381-1497<br>inter-lux.com |
|                         |                                                  |  |                                                                                            |
|                         | <b>E83034</b><br>Profile<br>(Ordered separately) |  | <b>E99549</b><br>Profile<br>(Ordered separately)                                           |
|                         |                                                  |  |                                                                                            |
|                         | E99537<br>Profile                                |  | E99536<br>Profile                                                                          |

Profile (Ordered separately)