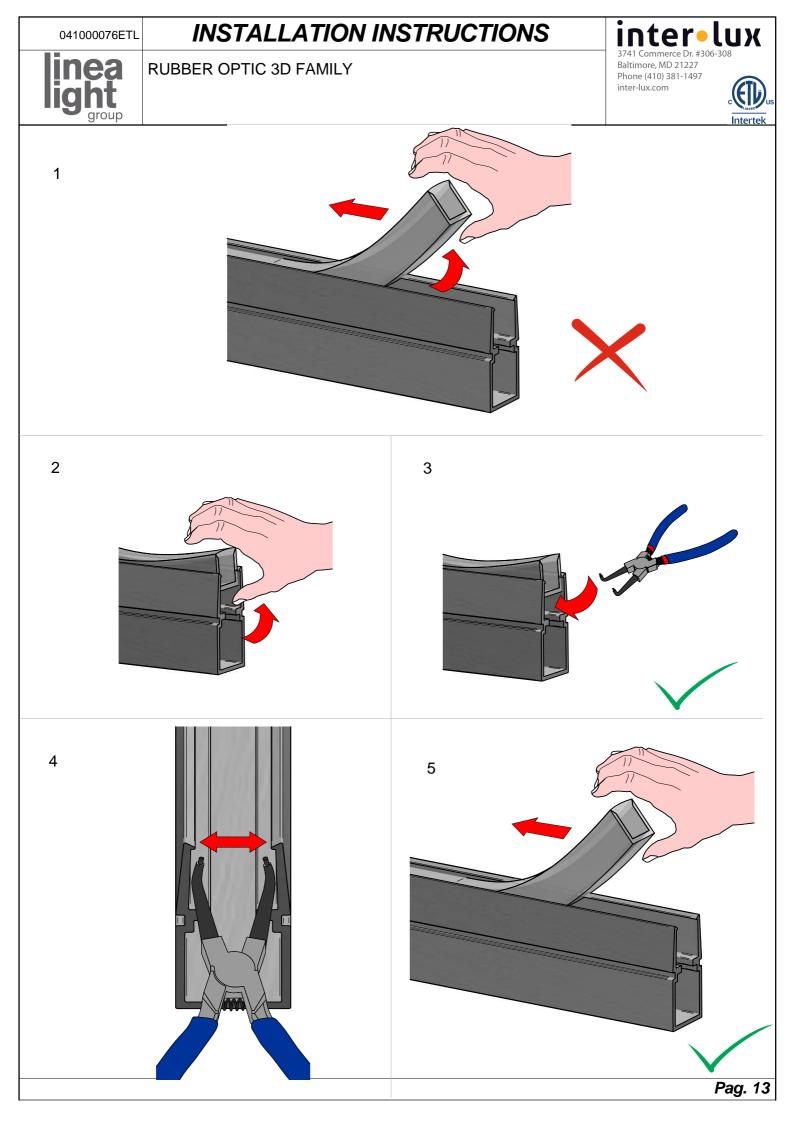

## WARNING!!!

Read cutting instructions in the next page thoroughly before cutting the fixture You will end up with an <u>unlit</u> section of up to 6.61" if directions are not followed.

MEASURING AND CUTTING INSTRUCTIONS: a) Add 6.61" (166mm) to the intended <u>lit</u> length, and mark the fixture at the bottom with a pen/marker, then do your first cut. b) Energize the fixture. After doing the first cut, you would end up with an unlit section of up to 6.61" (166mm), look at the back of the fixture and locate the last <u>lit</u> line, and make a second mark. c) De-energize the fixture, then make a third mark 0.25" towards the previously cut end, then do the second and final cut there. d) Energize and test again.