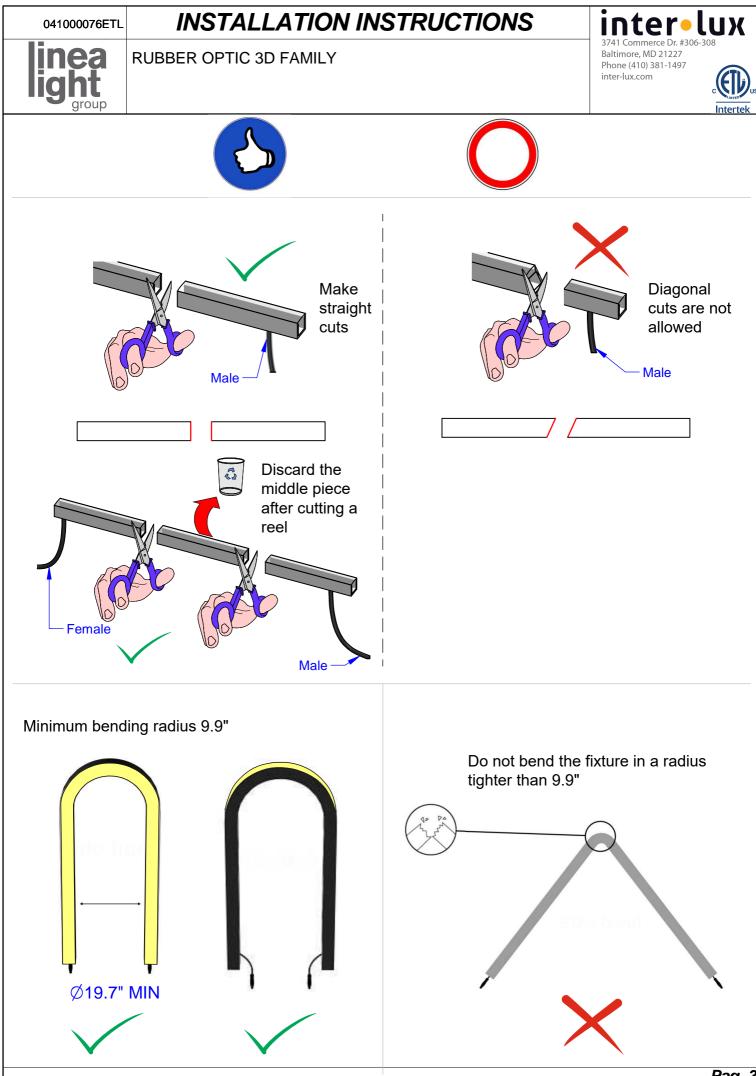

## WARNING!!!

Read cutting instructions in the next page thoroughly before cutting the fixture You will end up with an <u>unlit</u> section of up to 6.61" if directions are not followed.

MEASURING AND CUTTING INSTRUCTIONS: a) Add 6.61" (166mm) to the intended <u>lit</u> length, and mark the fixture at the bottom with a pen/marker, then do your first cut. b) Energize the fixture. After doing the first cut, you would end up with an unlit section of up to 6.61" (166mm), look at the back of the fixture and locate the last <u>lit</u> line, and make a second mark. c) De-energize the fixture, then make a third mark 0.25" towards the previously cut end, then do the second and final cut there. d) Energize and test again.

First cut 0.25" + lit length after first cut Second cut