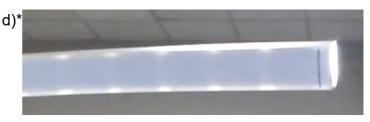

## WARNING!!!

Read cutting instructions in the next page thoroughly before cutting the fixture You will end up with an <u>unlit</u> section of up to 6.61" if directions are not followed.

MEASURING AND CUTTING INSTRUCTIONS: a) Add 6.61" (166mm) to the intended <u>lit</u> length, and mark the fixture at the bottom with a pen/marker, then do your first cut. b) Energize the fixture. After doing the first cut, you would end up with an unlit section of up to 6.61" (166mm), look at the back of the fixture and locate the last <u>lit</u> line, and make a second mark. c) De-energize the fixture, then make a third mark 0.25" towards the previously cut end, then do the second and final cut there. d) Energize and test again.

First cut 0.25" + lit length after first cut Second cut