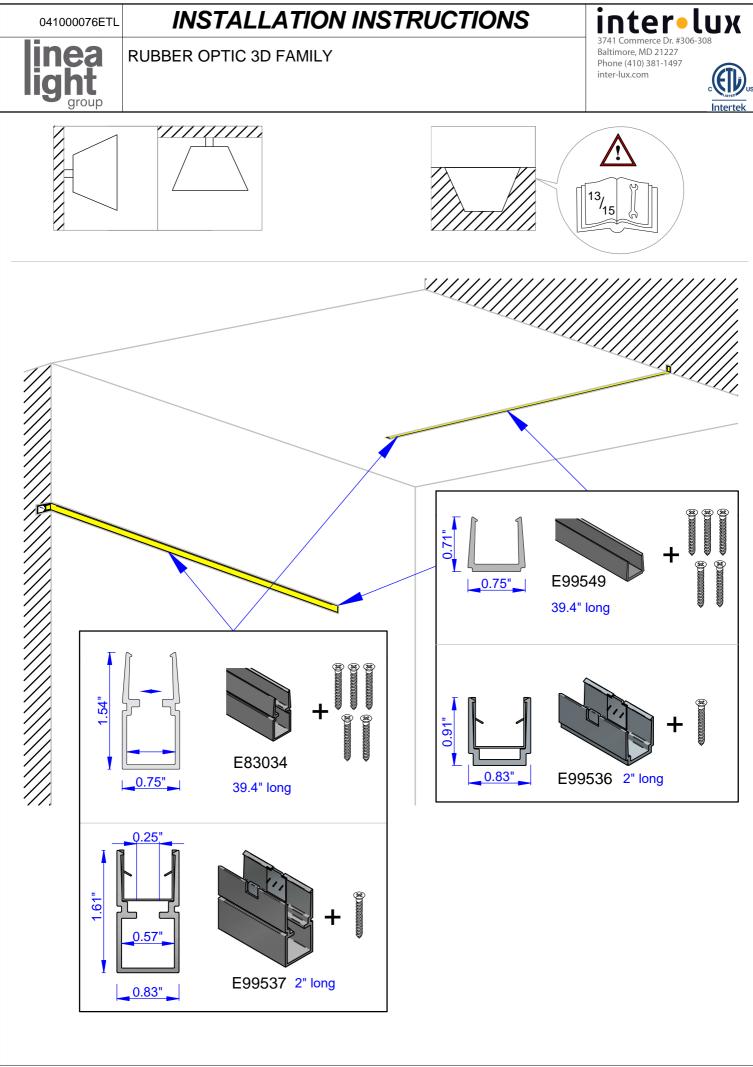

## INSTALLATION INSTRUCTIONS

RUBBER OPTIC 3D FAMILY

**inter lux** 3741 Commerce Dr. #306-308 Baltimore, MD 21227 Phone (410) 381-1497 inter-lux.com

Pag. 11

| 041000076ETL            | INSTALLATION INSTRUCTIONS                        |  | inter•lux                                                                                  |
|-------------------------|--------------------------------------------------|--|--------------------------------------------------------------------------------------------|
| linea<br>light<br>group | RUBBER OPTIC 3D FAMILY                           |  | 3741 Commerce Dr. #306-308<br>Baltimore, MD 21227<br>Phone (410) 381-1497<br>inter-lux.com |
|                         |                                                  |  |                                                                                            |
|                         | <b>E83034</b><br>Profile<br>(Ordered separately) |  | <b>E99549</b><br>Profile<br>(Ordered separately)                                           |
|                         |                                                  |  |                                                                                            |
|                         | E99537<br>Profile                                |  | E99536<br>Profile                                                                          |

Profile (Ordered separately)