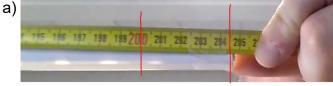

## WARNING!!!

Read cutting instructions in the next page thoroughly before cutting the fixture You will end up with an <u>unlit</u> section of up to 6.61" if directions are not followed.

MEASURING AND CUTTING INSTRUCTIONS: a) Add 6.61" (166mm) to the intended <u>lit</u> length, and mark the fixture at the bottom with a pen/marker, then do your first cut. b) Energize the fixture. After doing the first cut, you would end up with an unlit section of up to 6.61" (166mm), look at the back of the fixture and locate the last <u>lit</u> line, and make a second mark. c) De-energize the fixture, then make a third mark 0.25" towards the previously cut end, then do the second and final cut there. d) Energize and test again.

First cut 0.25" + lit length after first cut Second cut