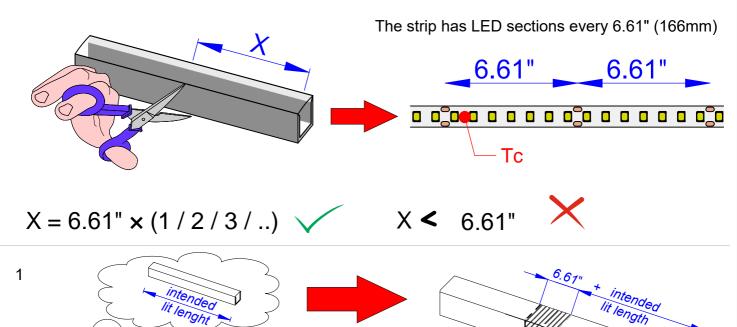

## WARNING!!!

Read cutting instructions in the next page thoroughly before cutting the fixture You will end up with an <u>unlit</u> section of up to 6.61" if directions are not followed.

MEASURING AND CUTTING INSTRUCTIONS: a) Add 6.61" (166mm) to the intended <u>lit</u> length, and mark the fixture at the bottom with a pen/marker, then do your first cut. b) Energize the fixture. After doing the first cut, you would end up with an unlit section of up to 6.61" (166mm), look at the back of the fixture and locate the last <u>lit</u> line, and make a second mark. c) De-energize the fixture, then make a third mark 0.25" towards the previously cut end, then do the second and final cut there. d) Energize and test again.