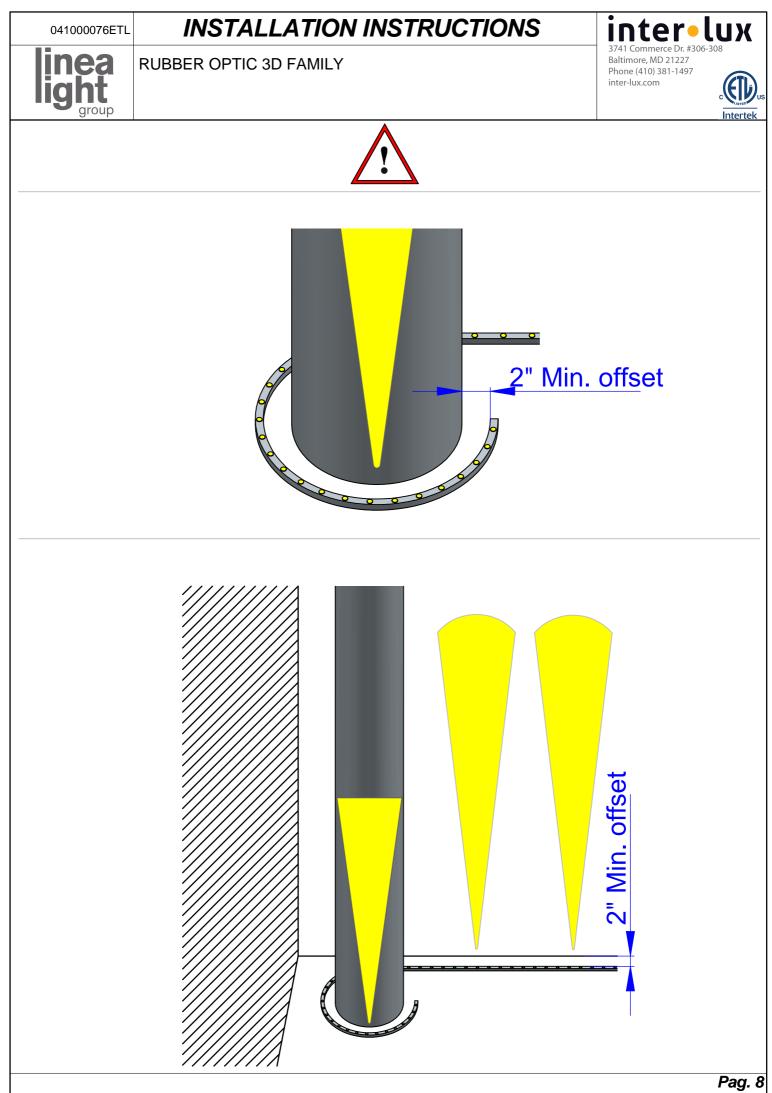

## WARNING!!!

Read cutting instructions in the next page thoroughly before cutting the fixture You will end up with an <u>unlit</u> section of up to 6.61" if directions are not followed.



MEASURING AND CUTTING INSTRUCTIONS: a) Add 6.61" (166mm) to the intended <u>lit</u> length, and mark the fixture at the bottom with a pen/marker, then do your first cut. b) Energize the fixture. After doing the first cut, you would end up with an unlit section of up to 6.61" (166mm), look at the back of the fixture and locate the last <u>lit</u> line, and make a second mark. c) De-energize the fixture, then make a third mark 0.25" towards the previously cut end, then do the second and final cut there. d) Energize and test again.

First cut 0.25" + lit length after first cut Second cut

















## INSTALLATION INSTRUCTIONS

RUBBER OPTIC 3D FAMILY

**inter lux** 3741 Commerce Dr. #306-308 Baltimore, MD 21227 Phone (410) 381-1497 inter-lux.com







Pag. 11









| 041000076ETL            | INSTALLATION INSTRUCTIONS                        |  | inter•lux                                                                                  |
|-------------------------|--------------------------------------------------|--|--------------------------------------------------------------------------------------------|
| linea<br>light<br>group | RUBBER OPTIC 3D FAMILY                           |  | 3741 Commerce Dr. #306-308<br>Baltimore, MD 21227<br>Phone (410) 381-1497<br>inter-lux.com |
|                         |                                                  |  |