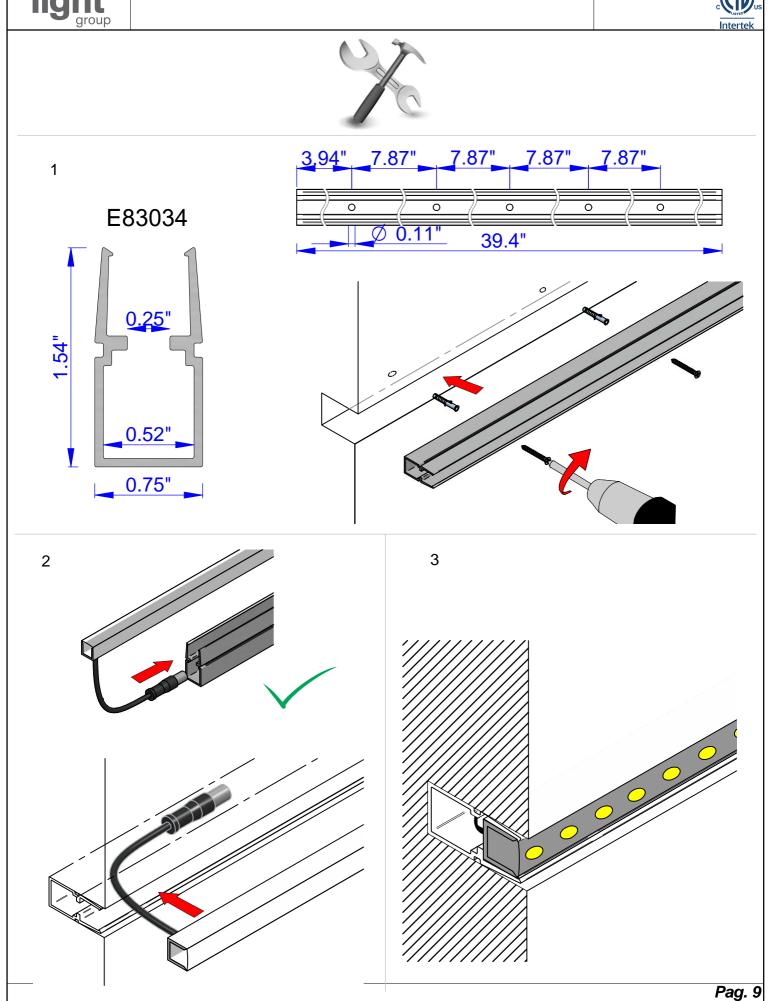

## INSTALLATION INSTRUCTIONS

RUBBER OPTIC 3D FAMILY

**inter lux** 3741 Commerce Dr. #306-308 Baltimore, MD 21227 Phone (410) 381-1497 inter-lux.com

Pag. 11

| 041000076ETL            | INSTALLATION INSTRUCTIONS                        |  | inter•lux                                                                                  |
|-------------------------|--------------------------------------------------|--|--------------------------------------------------------------------------------------------|
| linea<br>light<br>group | RUBBER OPTIC 3D FAMILY                           |  | 3741 Commerce Dr. #306-308<br>Baltimore, MD 21227<br>Phone (410) 381-1497<br>inter-lux.com |
|                         |                                                  |  |                                                                                            |
|                         | <b>E83034</b><br>Profile<br>(Ordered separately) |  | <b>E99549</b><br>Profile<br>(Ordered separately)                                           |
|                         |                                                  |  |                                                                                            |
|                         | E99537<br>Profile                                |  | E99536<br>Profile                                                                          |

Profile (Ordered separately)