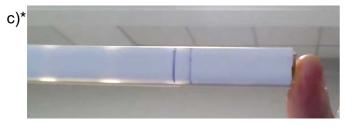

## WARNING!!!

Read cutting instructions in the next page thoroughly before cutting the fixture You will end up with an <u>unlit</u> section of up to 6.61" if directions are not followed.

MEASURING AND CUTTING INSTRUCTIONS: a) Add 6.61" (166mm) to the intended <u>lit</u> length, and mark the fixture at the bottom with a pen/marker, then do your first cut. b) Energize the fixture. After doing the first cut, you would end up with an unlit section of up to 6.61" (166mm), look at the back of the fixture and locate the last <u>lit</u> line, and make a second mark. c) De-energize the fixture, then make a third mark 0.25" towards the previously cut end, then do the second and final cut there. d) Energize and test again.

First cut 0.25" + lit length after first cut Second cut