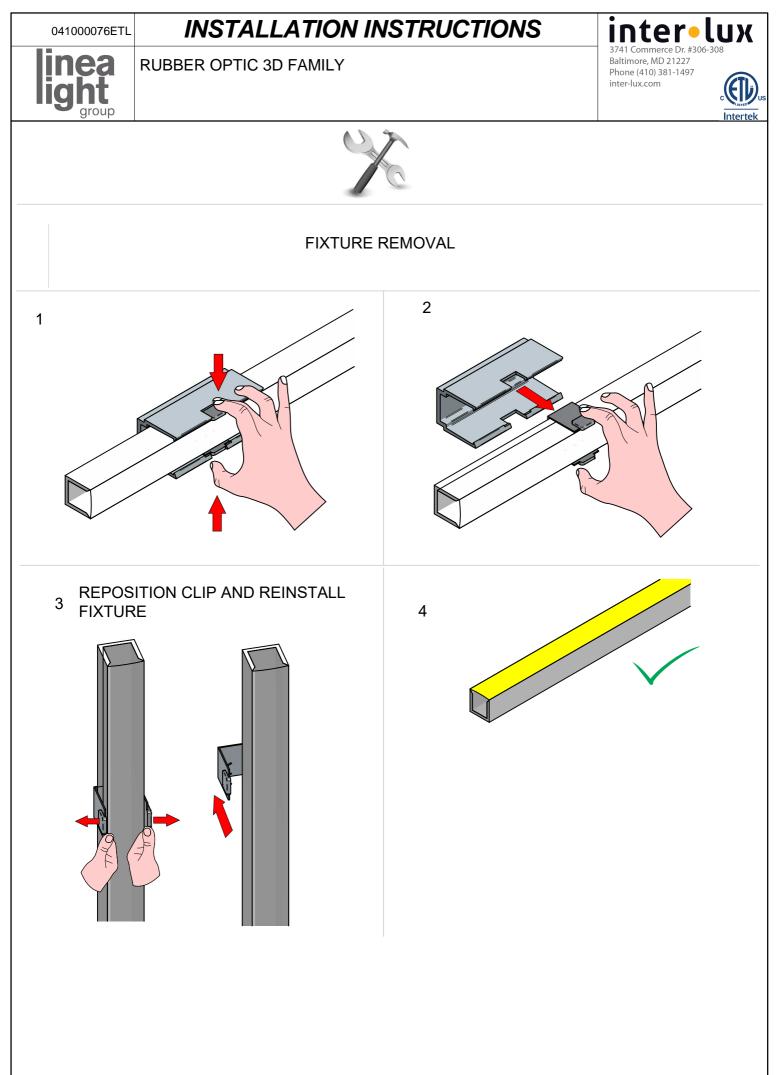

ons are not followed.



MEASURING AND CUTTING INSTRUCTIONS: a) Add 6.61" (166mm) to the intended <u>lit</u> length, and mark the fixture at the bottom with a pen/marker, then do your first cut. b) Energize the fixture. After doing the first cut, you would end up with an unlit section of up to 6.61" (166mm), look at the back of the fixture and locate the last <u>lit</u> line, and make a second mark. c) De-energize the fixture, then make a third mark 0.25" towards the previously cut end, then do the second and final cut there. d) Energize and test again.

First cut 0.25" + lit length after first cut Second cut

















## INSTALLATION INSTRUCTIONS

RUBBER OPTIC 3D FAMILY

**inter lux** 3741 Commerce Dr. #306-308 Baltimore, MD 21227 Phone (410) 381-1497 inter-lux.com







Pag. 11









| 041000076ETL            | INSTALLATION INSTRUCTIONS                        |  | inter•lux                                                                                  |
|-------------------------|--------------------------------------------------|--|--------------------------------------------------------------------------------------------|
| linea<br>light<br>group | RUBBER OPTIC 3D FAMILY                           |  | 3741 Commerce Dr. #306-308<br>Baltimore, MD 21227<br>Phone (410) 381-1497<br>inter-lux.com |
|                         |                                                  |  |                                                                                            |
|                         | <b>E83034</b><br>Profile<br>(Ordered separately) |  | <b>E99549<