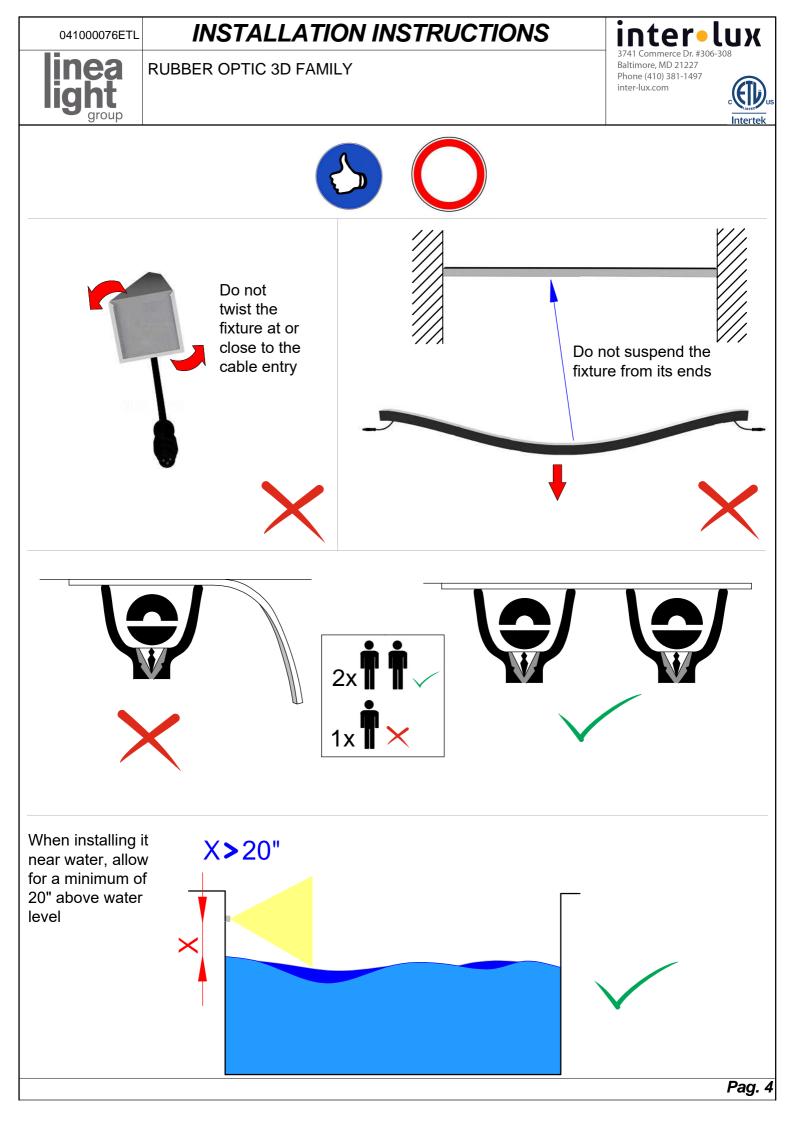

## **INSTALLATION INSTRUCTIONS**

RUBBER OPTIC 3D FAMILY

3741 Commerce Dr. #306-308 Baltimore, MD 21227 Phone (410) 381-1497 inter-lux.com