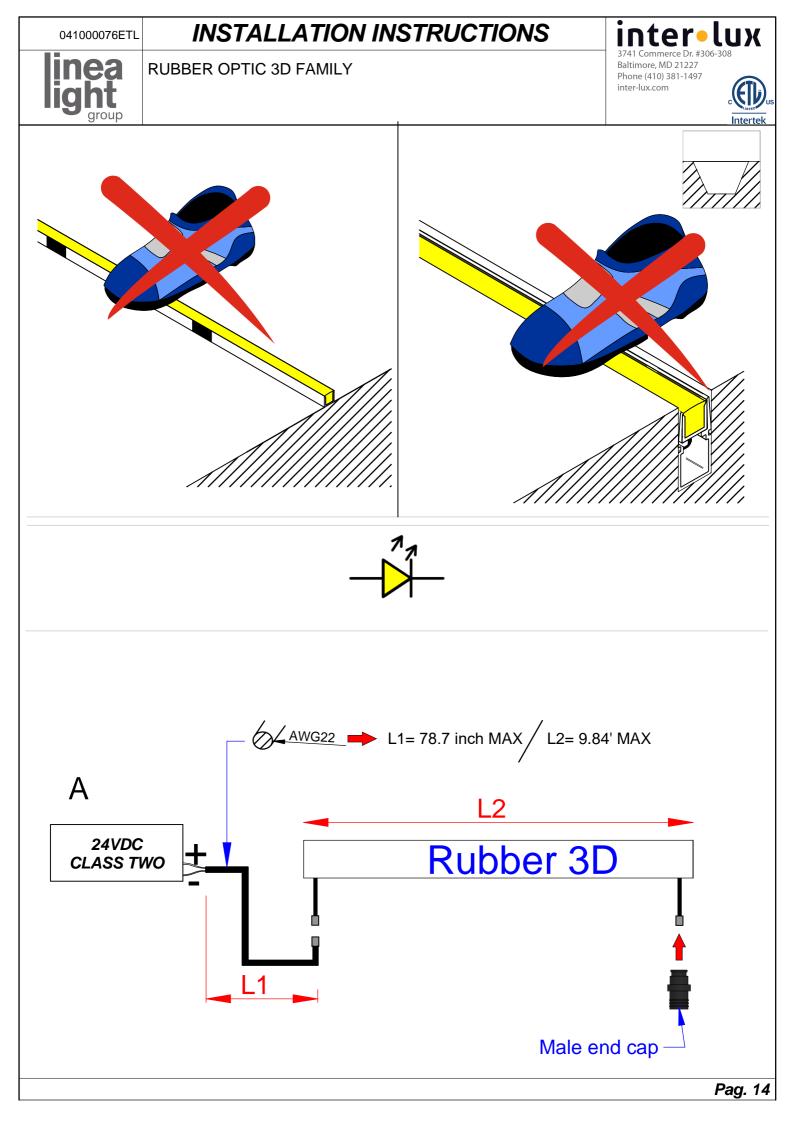

## WARNING!!!

Read cutting instructions in the next page thoroughly before cutting the fixture You will end up with an <u>unlit</u> section of up to 6.61" if directions are not followed.

MEASURING AND CUTTING INSTRUCTIONS: a) Add 6.61" (166mm) to the intended <u>lit</u> length, and mark the fixture at the bottom with a pen/marker, then do your first cut. b) Energize the fixture. After doing the first cut, you would end up with an unlit section of up to 6.61" (166mm), look at the back of the fixture and locate the last <u>lit</u> line, and make a second mark. c) De-energize the fixture, then make a third mark 0.25" towards the previously cut end, then do the second and final cut there. d) Energize and test again.