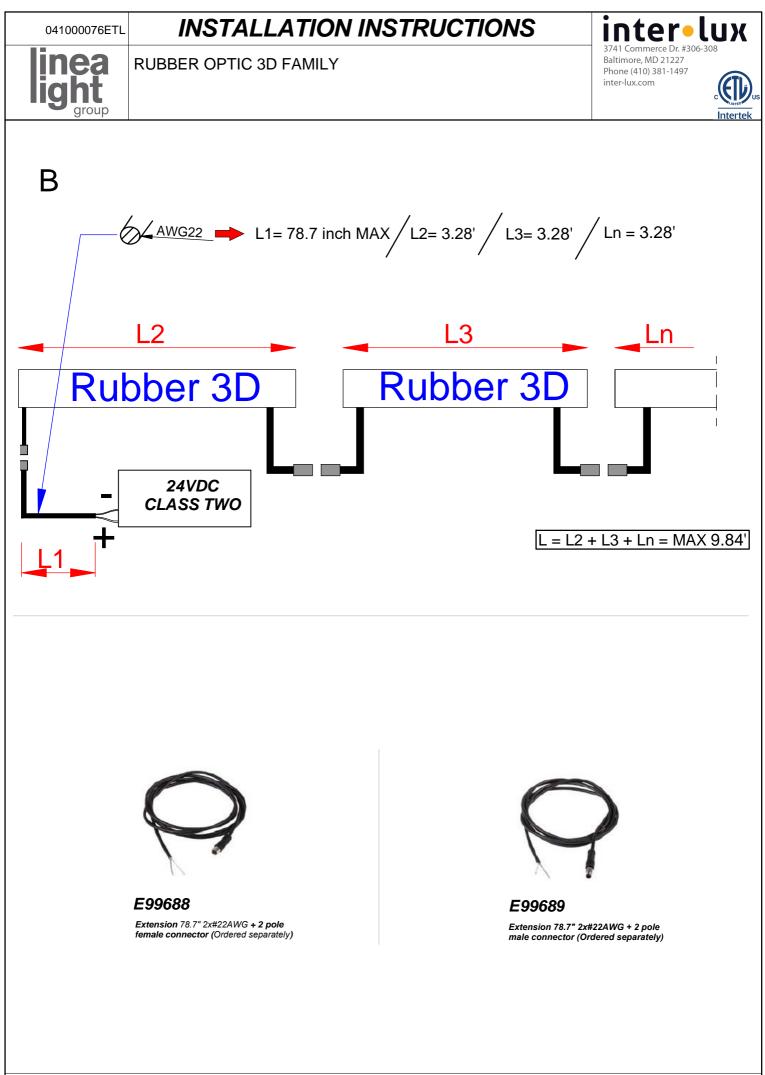

## WARNING!!!

Read cutting instructions in the next page thoroughly before cutting the fixture You will end up with an <u>unlit</u> section of up to 6.61" if directions are not followed.

MEASURING AND CUTTING INSTRUCTIONS: a) Add 6.61" (166mm) to the intended <u>lit</u> length, and mark the fixture at the bottom with a pen/marker, then do your first cut. b) Energize the fixture. After doing the first cut, you would end up with an unlit section of up to 6.61" (166mm), look at the back of the fixture and locate the last <u>lit</u> line, and make a second mark. c) De-energize the fixture, then make a third mark 0.25" towards the previously cut end, then do the second and final cut there. d) Energize and test again.