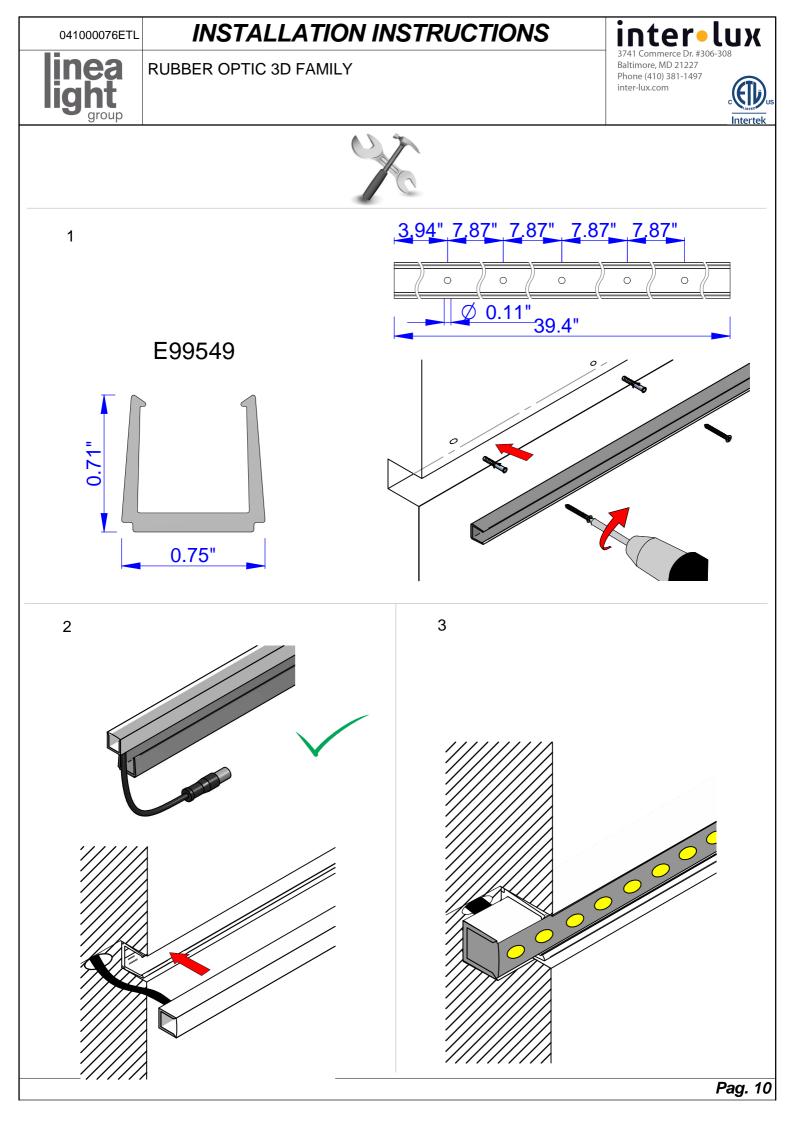

## INSTALLATION INSTRUCTIONS

RUBBER OPTIC 3D FAMILY

**inter lux** 3741 Commerce Dr. #306-308 Baltimore, MD 21227 Phone (410) 381-1497 inter-lux.com

Pag. 11

| 041000076ETL            | INSTALLATION INSTRUCTIONS                        |  | inter•lux                                                                                  |
|-------------------------|--------------------------------------------------|--|--------------------------------------------------------------------------------------------|
| linea<br>light<br>group | RUBBER OPTIC 3D FAMILY                           |  | 3741 Commerce Dr. #306-308<br>Baltimore, MD 21227<br>Phone (410) 381-1497<br>inter-lux.com |
|                         |                                                  |  |                                                                                            |
|                         | <b>E83034</b><br>Profile<br>(Ordered separately) |  | <b>E99549</b><br>Profile<br>(Ordered separately)                                           |
|                         |                                                  |  |                                                                                            |
|                         | E99537<br>Profile                                |  | E99536<br>Profile                                                                          |

Profile (Ordered separately)