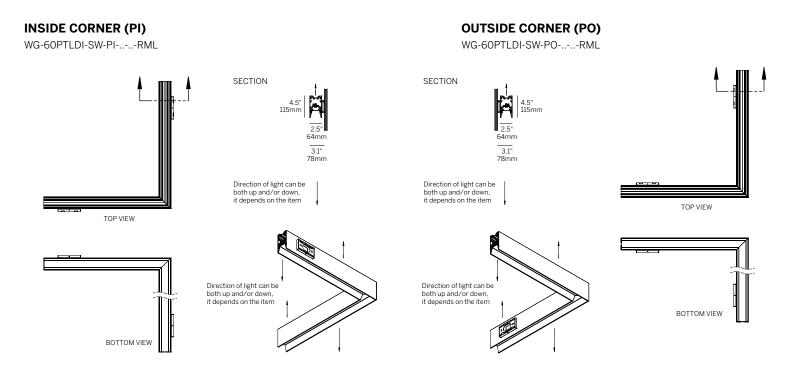

### **CORNER + STRAIGHT RUN CONNECTIONS**

### **PROFILE DIMENSIONS**

#### **LENS / LOUVER DIMENSIONS**

Recessed Micro-prismatic Lens (RML)

Recessed Louver (RLW, RLB)

Regressed Opal Lens (ROL)

Recessed Elliptical Optic (REO)