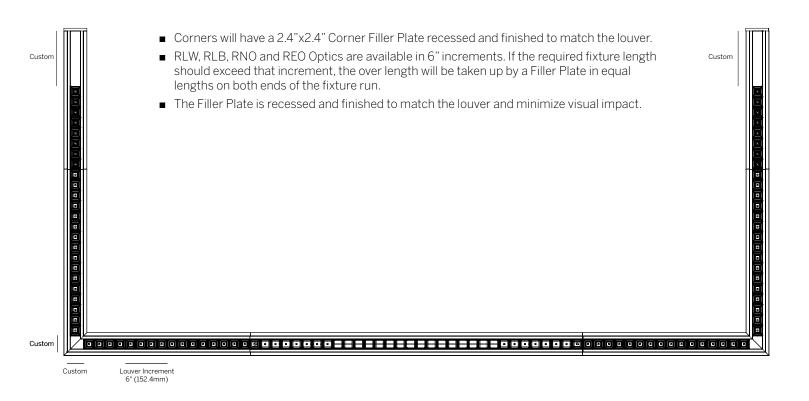

#### FILLER PLATE STRAIGHT RUN / LOUVER

- RLW, RLB, RNO and REO Optics are available in 6" increments. If the required fixture length should exceed that increment, the over length will be taken up by a Filler Plate in equal lengths on both ends of the fixture run.
- The Filler Plate is recessed and finished to match the louver and minimize visual impact.