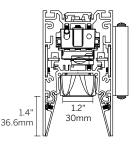

### **CORNER + STRAIGHT RUN CONNECTIONS**





### **PROFILE DIMENSIONS**



#### **LENS / LOUVER DIMENSIONS**



Recessed Micro-prismatic Lens (RML)



Recessed Louver (RLW, RLB)



Regressed Opal Lens (ROL)



Recessed Elliptical Optic (REO)



#### FILLER PLATE STRAIGHT RUN / LOUVER

- RLW, RLB, RNO and REO Optics are available in 6" increments. If the required fixture length should exceed that increment, the over length will be taken up by a Filler Plate in equal lengths on both ends of the fixture run.
- The Filler Plate is recessed and finished to match the louver and minimize visual impact.



#### FILLER PLATE CORNER CONFIGURATION / LOUVER





### FILLER PLATE MULTI-CORNER / LOUVER