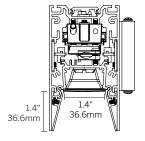

#### **LENS / LOUVER DIMENSIONS**

Recessed Micro-prismatic Lens (RML)

Recessed Louver (RLW, RLB)

Regressed Opal Lens (ROL)

Recessed Elliptical Optic (REO)