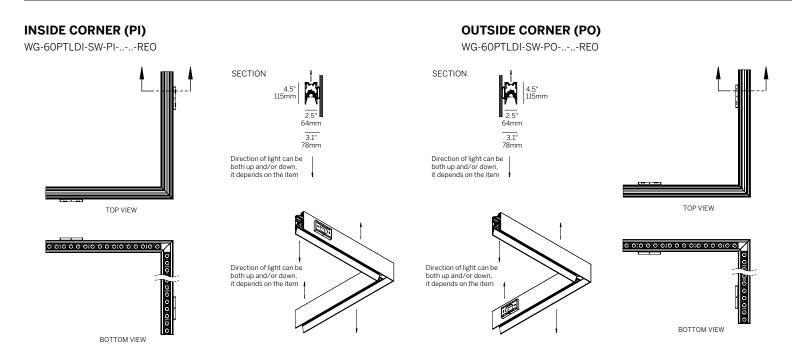

### **CORNER + STRAIGHT RUN CONNECTIONS**

### **PROFILE DIMENSIONS**

#### **LENS / LOUVER DIMENSIONS**

Recessed Micro-prismatic Lens (RML)

Recessed Louver (RLW, RLB)

Regressed Opal Lens (ROL)

Recessed Elliptical Optic (REO)