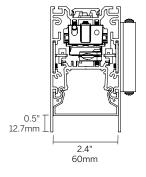

### **CORNER + STRAIGHT RUN CONNECTIONS**





### **PROFILE DIMENSIONS**



#### **LENS / LOUVER DIMENSIONS**



Recessed Micro-prismatic Lens (RML)



Recessed Louver (RLW, RLB)



Regressed Opal Lens (ROL)



Recessed Elliptical Optic (REO)



#### FILLER PLATE STRAIGHT RUN / LOUVER

- RLW, RLB, RNO and REO Optics are available in 6" increments. If the required fixture length should exceed that increment, the over length will be taken up by a Filler Plate in equal lengths on both ends of the fixture run.
- The Filler Plate is recessed and finished to match the louver and minimize visual impact.



#### FILLER PLATE CORNER CONFIGURATION / LOUVER





### FILLER PLATE MULTI-CORNER / LOUVER