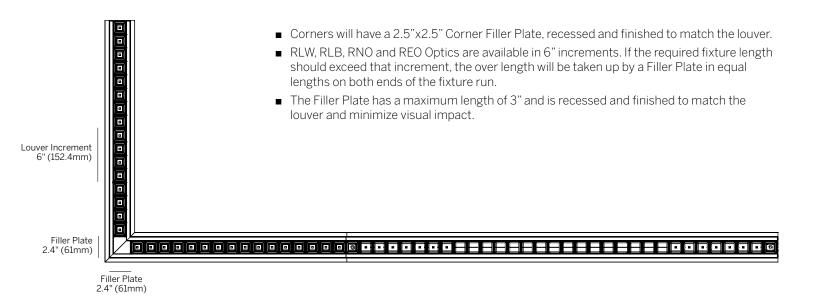

#### FILLER PLATE CORNER CONFIGURATION / LOUVER

### FILLER PLATE MULTI-CORNER / LOUVER