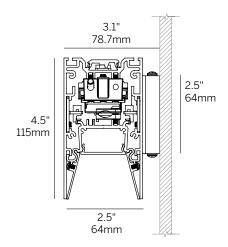

### **CORNER + STRAIGHT RUN CONNECTIONS**





### **PROFILE DIMENSIONS**



#### **LENS / LOUVER DIMENSIONS**



Recessed Micro-prismatic Lens (RML)



Recessed Louver (RLW, RLB)



Regressed Opal Lens (ROL)



Recessed Elliptical Optic (REO)



#### FILLER PLATE STRAIGHT RUN / LOUVER

- RLW, RLB, RNO and REO Optics are available in 6" increments. If the required fixture length should exceed that increment, the over length will be taken up by a Filler Plate in equal lengths on both ends of the fixture run.
- The Filler Plate is recessed and finished to match the louver and minimize visual impact.



#### FILLER PLATE CORNER CONFIGURATION / LOUVER





### FILLER PLATE MULTI-CORNER / LOUVER