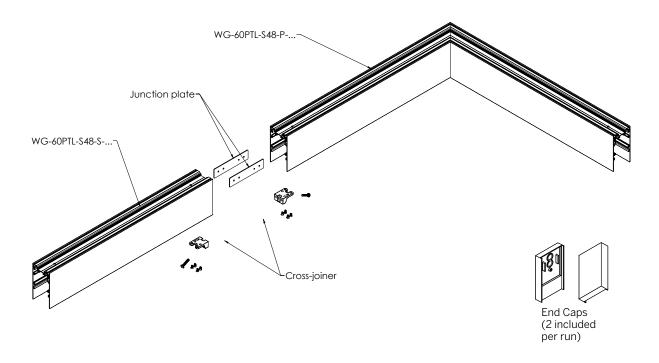

### **CORNER + STRAIGHT RUN CONNECTIONS**





### **PROFILE DIMENSIONS**



#### **LENS / LOUVER DIMENSIONS**



Recessed Micro-prismatic Lens (RML)



Recessed Louver (RLW, RLB)



Regressed Opal Lens (ROL)



Recessed Elliptical Optic (REO)



#### FILLER PLATE STRAIGHT RUN / LOUVER

- RLW, RLB, RNO and REO Optics are available in 6" increments. If the required fixture length should exceed that increment, the over length will be taken up by a Filler Plate in equal lengths on both ends of the fixture run.
- The Filler Plate is recessed and finished to match the louver and minimize visual impact.



#### FILLER PLATE CORNER CONFIGURATION / LOUVER





### FILLER PLATE MULTI-CORNER / LOUVER