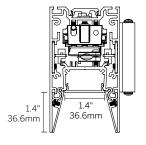

#### **LENS / LOUVER DIMENSIONS**

Recessed Micro-prismatic Lens (RML)

Recessed Louver (RLW, RLB)

Regressed Opal Lens (ROL)

Recessed Elliptical Optic (REO)