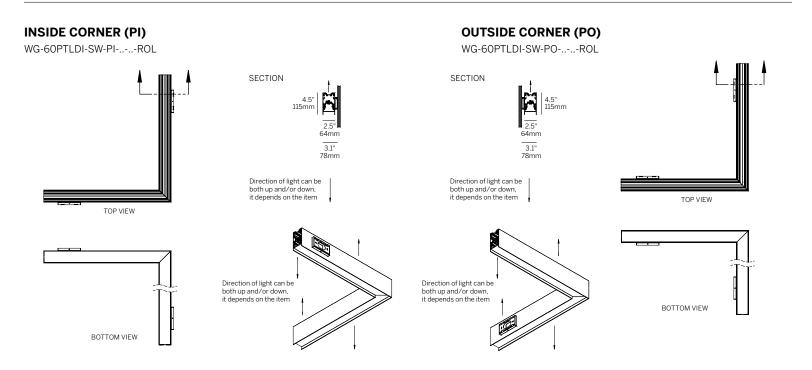

### **CORNER + STRAIGHT RUN CONNECTIONS**

### **PROFILE DIMENSIONS**

#### **LENS / LOUVER DIMENSIONS**

Recessed Micro-prismatic Lens (RML)

Recessed Louver (RLW, RLB)

Regressed Opal Lens (ROL)

Recessed Elliptical Optic (REO)