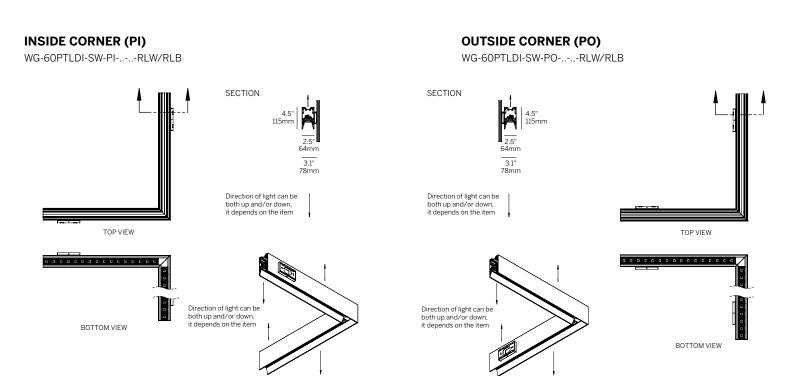

### **CORNER + STRAIGHT RUN CONNECTIONS**

### **PROFILE DIMENSIONS**

#### **LENS / LOUVER DIMENSIONS**

Recessed Micro-prismatic Lens (RML)

Recessed Louver (RLW, RLB)

Regressed Opal Lens (ROL)

Recessed Elliptical Optic (REO)