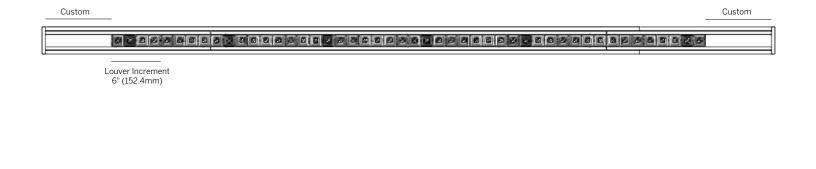

#### **LENS / LOUVER DIMENSIONS**

Recessed Micro-prismatic Lens (RML)

Recessed Louver (RLW, RLB)

Regressed Opal Lens (ROL)

Recessed Elliptical Optic (REO)

#### FILLER PLATE STRAIGHT RUN / LOUVER

- RLW, RLB, RNO and REO Optics are available in 6" increments. If the required fixture length should exceed that increment, the over length will be taken up by a Filler Plate in equal lengths on both ends of the fixture run.
- The Filler Plate is recessed and finished to match the louver and minimize visual impact.