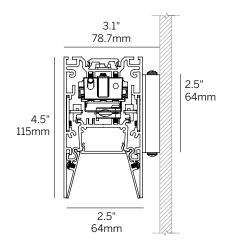

WG-60PTLDI-SW-PI-..-..-RLW/RLB



### **OUTSIDE CORNER (PO)**

WG-60PTLDI-SW-PO-..-..-RLW/RLB



#### **INSIDE CORNER (PI)**

WG-60PTLDI-SW-PI-..-..-REO







#### **OUTSIDE CORNER (PO)**

WG-60PTLDI-SW-PO-..-..-REO



Direction of light





SECTION



### **CORNER + STRAIGHT RUN CONNECTIONS**





### **PROFILE DIMENSIONS**



#### **LENS / LOUVER DIMENSIONS**



Recessed Micro-prismatic Lens (RML)



Recessed Louver (RLW, RLB)



Regressed Opal Lens (ROL)



Recessed Elliptical Optic (REO)



#### FILLER PLATE STRAIGHT RUN / LOUVER

- RLW, RLB, RNO and REO Optics are available in 6" increments. If the required fixture length should exceed that increment, the over length will be taken up by a Filler Plate in equal lengths on both ends of the fixture run.
- The Filler Plate is recessed and finished to match the louver and minimize visual impact.



#### FILLER PLATE CORNER CONFIGURATION / LOUVER





### FILLER PLATE MULTI-CORNER / LOUVER