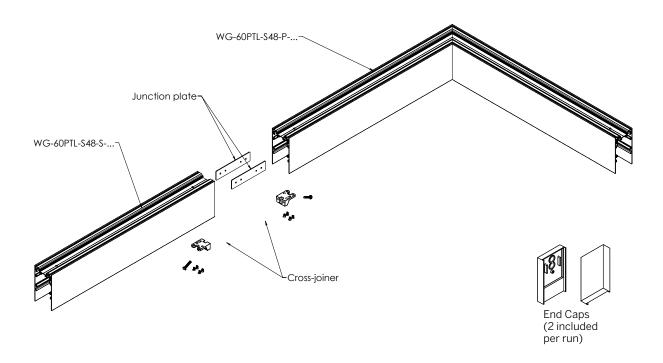

WG-60PTLDI-SW-PI-..-..-RLW/RLB



### **OUTSIDE CORNER (PO)**

WG-60PTLDI-SW-PO-..-..-RLW/RLB



#### **INSIDE CORNER (PI)**

WG-60PTLDI-SW-PI-..-..-REO







#### **OUTSIDE CORNER (PO)**

WG-60PTLDI-SW-PO-..-..-REO



Direction of light





SECTION



### **CORNER + STRAIGHT RUN CONNECTIONS**





### **PROFILE DIMENSIONS**



#### **LENS / LOUVER DIMENSIONS**



Recessed Micro-prismatic Lens (RML)



Recessed Louver (RLW, RLB)



Regressed Opal Lens (ROL)



Recessed Elliptical Optic (REO)



#### FILLER PLATE STRAIGHT RUN / LOUVER

- RLW, RLB, RNO and REO Optics are available in 6" increments. If the required fixture length should exceed that increment, the over length will be taken up by a Filler Plate in equal lengths on both ends of the fixture run.
- The Filler Plate is recessed and finished to match the louver and minimize visual impact.



#### FILLER PLATE CORNER CONFIGURATION / LOUVER





### FILLER PLATE MULTI-CORNER / LOUVER