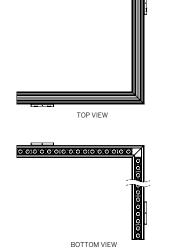

WG-60PTLDI-SW-PI-..-..-RLW/RLB

### **OUTSIDE CORNER (PO)**

WG-60PTLDI-SW-PO-..-..-RLW/RLB