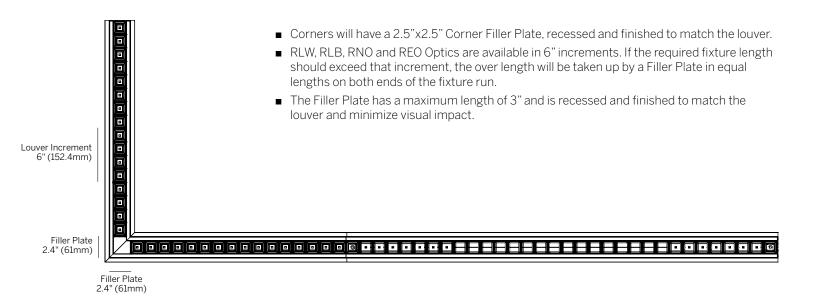

ORNER (PI)**

WG-60PTLDI-SW-PI-..-..-REO







#### **OUTSIDE CORNER (PO)**

WG-60PTLDI-SW-PO-..-..-REO



Direction of light





SECTION



### **CORNER + STRAIGHT RUN CONNECTIONS**





### **PROFILE DIMENSIONS**



#### **LENS / LOUVER DIMENSIONS**



Recessed Micro-prismatic Lens (RML)



Recessed Louver (RLW, RLB)



Regressed Opal Lens (ROL)



Recessed Elliptical Optic (REO)



#### FILLER PLATE STRAIGHT RUN / LOUVER

- RLW, RLB, RNO and REO Optics are available in 6" increments. If the required fixture length should exceed that increment, the over length will be taken up by a Filler Plate in equal lengths on both ends of the fixture run.
- The Filler Plate is recessed and finished to match the louver and minimize visual impact.



#### FILLER PLATE CORNER CONFIGURATION / LOUVER





### FILLER PLATE MULTI-CORNER / LOUVER