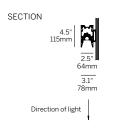

WG-60PTLDI-SW-PI-..-..-RLW/RLB



### **OUTSIDE CORNER (PO)**

WG-60PTLDI-SW-PO-..-..-RLW/RLB



#### **INSIDE CORNER (PI)**

WG-60PTLDI-SW-PI-..-..-REO







#### **OUTSIDE CORNER (PO)**

WG-60PTLDI-SW-PO-..-..-REO



Direction of light





SECTION



### **CORNER + STRAIGHT RUN CONNECTIONS**





### **PROFILE DIMENSIONS**



#### **LENS / LOUVER DIMENSIONS**



Recessed Micro-prismatic Lens (RML)



Recessed Louver (RLW, RLB)



Regressed Opal Lens (ROL)



Recessed Elliptical Optic (REO)



#### FILLER PLATE STRAIGHT RUN / LOUVER

- RLW, RLB, RNO and REO Optics are available in 6" increments. If the required fixture length should exceed that increment, the over length will be taken up by a Filler Plate in equal lengths on both ends of the fixture run.
- The Filler Plate is recessed and finished to match the louver and minimize visual impact.



#### FILLER PLATE CORNER CONFIGURATION / LOUVER





### FILLER PLATE MULTI-CORNER / LOUVER