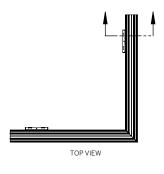

WG-60PTLDI-SW-PI-..-..-RLW/RLB



### **OUTSIDE CORNER (PO)**

WG-60PTLDI-SW-PO-..-..-RLW/RLB



#### **INSIDE CORNER (PI)**

WG-60PTLDI-SW-PI-..-..-REO







#### **OUTSIDE CORNER (PO)**

WG-60PTLDI-SW-PO-..-..-REO



Direction of light





SECTION



### **CORNER + STRAIGHT RUN CONNECTIONS**





### **PROFILE DIMENSIONS**



#### **LENS / LOUVER DIMENSIONS**



Recessed Micro-prismatic Lens (RML)



Recessed Louver (RLW, RLB)



Regressed Opal Lens (ROL)



Recessed Elliptical Optic (REO)



#### FILLER PLATE STRAIGHT RUN / LOUVER

- RLW, RLB, RNO and REO Optics are available in 6" increments. If the required fixture length should exceed that increment, the over length will be taken up by a Filler Plate in equal lengths on both ends of the fixture run.
- The Filler Plate is recessed and finished to match the louver and minimize visual impact.



#### FILLER PLATE CORNER CONFIGURATION / LOUVER





### FILLER PLATE MULTI-CORNER / LOUVER