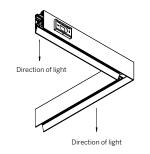

#### **INSIDE CORNER (PI)**

WG-60PTLDI-SW-PI-..-..-REO

#### **OUTSIDE CORNER (PO)**

WG-60PTLDI-SW-PO-..-..-REO

Direction of light

SECTION