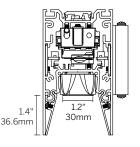

WG-60PTLDI-SW-PI-..-..-RLW/RLB



### **OUTSIDE CORNER (PO)**

WG-60PTLDI-SW-PO-..-..-RLW/RLB



#### **INSIDE CORNER (PI)**

WG-60PTLDI-SW-PI-..-..-REO







#### **OUTSIDE CORNER (PO)**

WG-60PTLDI-SW-PO-..-..-REO



Direction of light





SECTION



### **CORNER + STRAIGHT RUN CONNECTIONS**





### **PROFILE DIMENSIONS**



#### **LENS / LOUVER DIMENSIONS**



Recessed Micro-prismatic Lens (RML)



Recessed Louver (RLW, RLB)



Regressed Opal Lens (ROL)



Recessed Elliptical Optic (REO)



#### FILLER PLATE STRAIGHT RUN / LOUVER

- RLW, RLB, RNO and REO Optics are available in 6" increments. If the required fixture length should exceed that increment, the over length will be taken up by a Filler Plate in equal lengths on both ends of the fixture run.
- The Filler Plate is recessed and finished to match the louver and minimize visual impact.



#### FILLER PLATE CORNER CONFIGURATION / LOUVER





### FILLER PLATE MULTI-CORNER / LOUVER