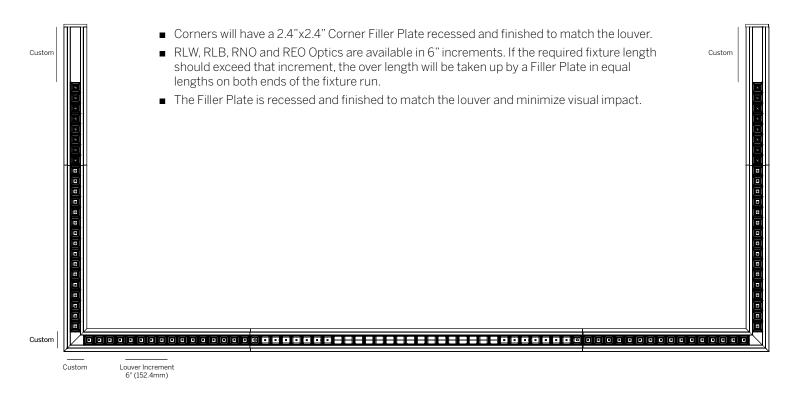

#### FILLER PLATE STRAIGHT RUN / LOUVER

- RLW, RLB, RNO and REO Optics are available in 6" increments. If the required fixture length should exceed that increment, the over length will be taken up by a Filler Plate in equal lengths on both ends of the fixture run.
- The Filler Plate is recessed and finished to match the louver and minimize visual impact.

### FILLER PLATE MULTI-CORNER / LOUVER