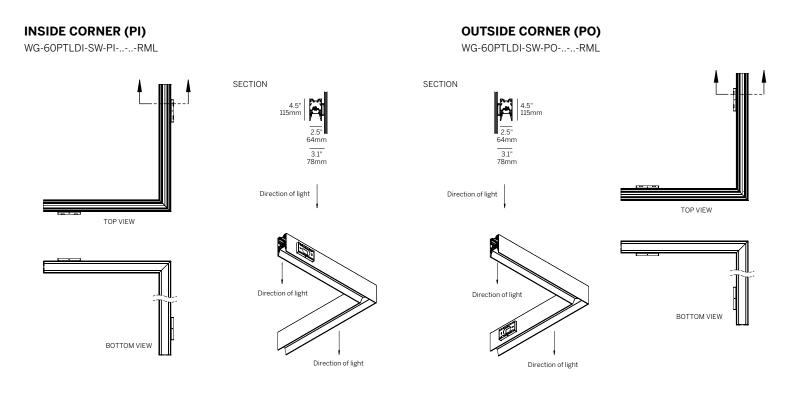

WG-60PTLDI-SW-PI-..-..-RLW/RLB

### **OUTSIDE CORNER (PO)**

WG-60PTLDI-SW-PO-..-..-RLW/RLB