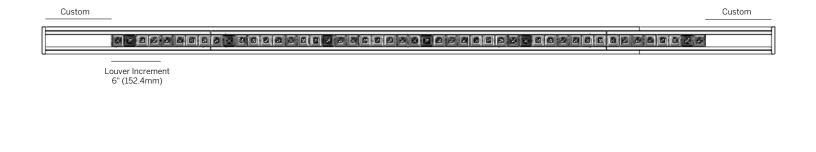

#### **LENS / LOUVER DIMENSIONS**

Recessed Micro-prismatic Lens (RML)

Recessed Louver (RLW, RLB)

Regressed Opal Lens (ROL)

Recessed Elliptical Optic (REO)