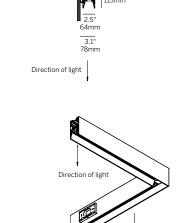

### **PROFILE DIMENSIONS**

#### **OUTSIDE CORNER (PO)**

WG-60PTLDI-SW-PO-..-..-REO

Direction of light

SECTION