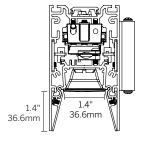

### **OUTSIDE CORNER (PO)**

WG-60PTLDI-SW-PO-..-..-RLW/RLB

#### **INSIDE CORNER (PI)**

WG-60PTLDI-SW-PI-..-..-REO

#### **OUTSIDE CORNER (PO)**

WG-60PTLDI-SW-PO-..-..-REO

Direction of light

SECTION