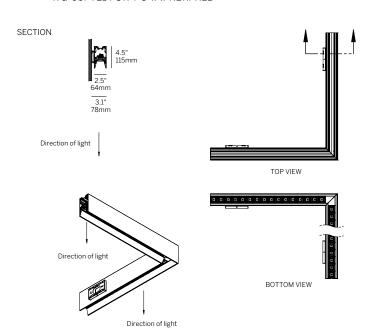

#### **INSIDE CORNER (PI)**

WG-60PTLDI-SW-PI-..-..-REO

#### **OUTSIDE CORNER (PO)**

WG-60PTLDI-SW-PO-..-..-REO

Direction of light

SECTION

### **PROFILE DIMENSIONS**