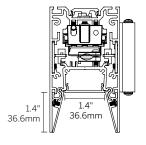

### **OUTSIDE CORNER (PO)**

WG-60PTLDI-SW-PO-..-..-RLW/RLB

#### **INSIDE CORNER (PI)**

WG-60PTLDI-SW-PI-..-..-REO

#### **OUTSIDE CORNER (PO)**

WG-60PTLDI-SW-PO-..-..-REO

Direction of light

SECTION