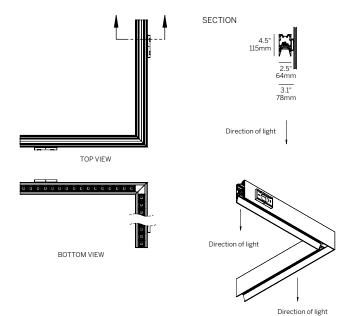

WG-60PTLDI-SW-PI-..-..-RLW/RLB



### **OUTSIDE CORNER (PO)**

WG-60PTLDI-SW-PO-..-..-RLW/RLB



#### **INSIDE CORNER (PI)**

WG-60PTLDI-SW-PI-..-..-REO







#### **OUTSIDE CORNER (PO)**

WG-60PTLDI-SW-PO-..-..-REO



Direction of light





SECTION



### **CORNER + STRAIGHT RUN CONNECTIONS**





### **PROFILE DIMENSIONS**



#### **LENS / LOUVER DIMENSIONS**



Recessed Micro-prismatic Lens (RML)



Recessed Louver (RLW, RLB)



Regressed Opal Lens (ROL)



Recessed Elliptical Optic (REO)



#### FILLER PLATE STRAIGHT RUN / LOUVER

- RLW, RLB, RNO and REO Optics are available in 6" increments. If the required fixture length should exceed that increment, the over length will be taken up by a Filler Plate in equal lengths on both ends of the fixture run.
- The Filler Plate is recessed and finished to match the louver