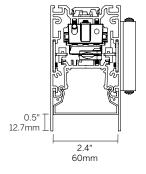

#### **LENS / LOUVER DIMENSIONS**

Recessed Micro-prismatic Lens (RML)

Recessed Louver (RLW, RLB)

Regressed Opal Lens (ROL)

Recessed Elliptical Optic (REO)