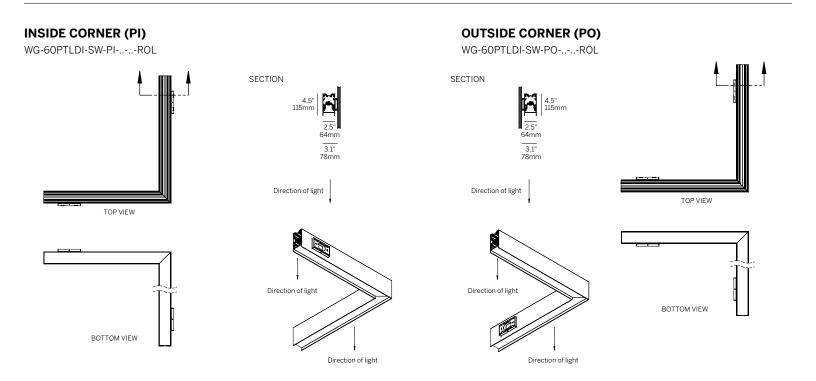

#### **INSIDE CORNER (PI)**

WG-60PTLDI-SW-PI-..-..-REO

#### **OUTSIDE CORNER (PO)**

WG-60PTLDI-SW-PO-..-..-REO

Direction of light

SECTION