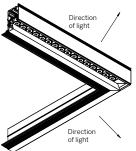

# inter•lux

#### **PLASTER TRIM**



WG-60PTLWG-RPT-PI-RLW/RLB





### **OUTSIDE CORNER (PO)**

WG-60PTLWG-RPT-PO-RLW/RLB













### **INSIDE CORNER (PI)**

WG-60PTLWG-RPT-PI-REO







### **OUTSIDE CORNER (PO)**

WG-60PTLWG-RPT-PO-REO













## inter-lux

#### **BEZEL / GRID TRIM**

### **INSIDE CORNER (PI)**

WG-60PTLWG-[RBT / RGT9 / RGT15]-PI-RLB/RLW





### **OUTSIDE CORNER (PO)**

WG-60PTLWG-[RBT / RGT9 / RGT15]-PO-RLB/RLW









**OUTSIDE CORNER (PO)** 

WG-60PTLWG-[RBT / RGT9 / RGT15]-PO-REO



#### **INSIDE CORNER (PI)**

WG-60PTLWG-[RBT / RGT9 / RGT15]-PI-REO





















### **CORNER + STRAIGHT RUN CONNECTIONS**



### **CHICAGO PLENUM**











Recessed Bezel Trim

(RBT)





Recessed Grid Trim 9/16 (RGT9) / 15/16 (RGT15)

(SG1, SG2, SG3)



### **LENS / LOUVER DIMENSIONS**







Recessed Elliptical Optic (REO + WG)



#### FILLER PLATE STRAIGHT RUN / LOUVER

- RLW, RLB, RNO and REO Optics are available in 6" increments. If the required fixture length should exceed that increment, the over length wil