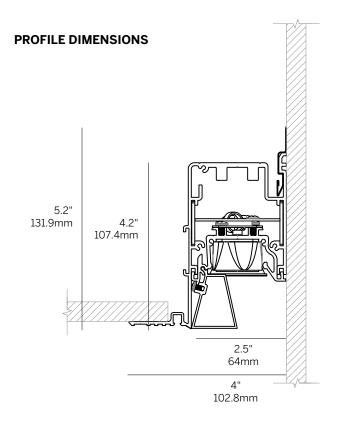

# inter•lux

#### **PLASTER TRIM**



WG-60PTLWG-RPT-PI-RLW/RLB





### **OUTSIDE CORNER (PO)**

WG-60PTLWG-RPT-PO-RLW/RLB













### **INSIDE CORNER (PI)**

WG-60PTLWG-RPT-PI-REO







### **OUTSIDE CORNER (PO)**

WG-60PTLWG-RPT-PO-REO













## inter-lux

#### **BEZEL / GRID TRIM**

### **INSIDE CORNER (PI)**

WG-60PTLWG-[RBT / RGT9 / RGT15]-PI-RLB/RLW





### **OUTSIDE CORNER (PO)**

WG-60PTLWG-[RBT / RGT9 / RGT15]-PO-RLB/RLW









**OUTSIDE CORNER (PO)** 

WG-60PTLWG-[RBT / RGT9 / RGT15]-PO-REO



#### **INSIDE CORNER (PI)**

WG-60PTLWG-[RBT / RGT9 / RGT15]-PI-REO





















### **CORNER + STRAIGHT RUN CONNECTIONS**



### **CHICAGO PLENUM**











Recessed Bezel Trim

(RBT)





Recessed Grid Trim 9/16 (RGT9) / 15/16 (RGT15)

(SG1, SG2, SG3)



### **LENS / LOUVER DIMENSIONS**







Recessed Elliptical Optic (REO + WG)



#### FILLER PLATE STRAIGHT RUN / LOUVER

- RLW, RLB, RNO and REO Optics are available in 6" increments. If the required fixture length should exceed that increment, the over length will be taken up by a Filler Plate in equal lengths on both ends of the fixture run.
- The Filler Plate is recessed and finished to match the louver and minimize visual impact.



#### FILLER PLATE CORNER CONFIGURATION / LOUVER





#### FILLER PLATE MULTI-CORNER / LOUVER