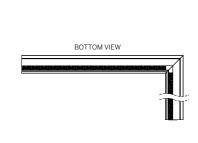

### **INSIDE CORNER (PI)**

WG-60PTLWG-[RBT / RGT9 / RGT15]-PI-RLB/RLW

### **OUTSIDE CORNER (PO)**

WG-60PTLWG-[RBT / RGT9 / RGT15]-PO-RLB/RLW

**OUTSIDE CORNER (PO)** 

WG-60PTLWG-[RBT / RGT9 / RGT15]-PO-REO

#### **INSIDE CORNER (PI)**

WG-60PTLWG-[RBT / RGT9 / RGT15]-PI-REO