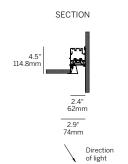

# inter•lux

#### **PLASTER TRIM**



WG-60PTLWG-RPT-PI-RLW/RLB





### **OUTSIDE CORNER (PO)**

WG-60PTLWG-RPT-PO-RLW/RLB













### **INSIDE CORNER (PI)**

WG-60PTLWG-RPT-PI-REO







### **OUTSIDE CORNER (PO)**

WG-60PTLWG-RPT-PO-REO













## inter-lux

#### **BEZEL / GRID TRIM**

### **INSIDE CORNER (PI)**

WG-60PTLWG-[RBT / RGT9 / RGT15]-PI-RLB/RLW





### **OUTSIDE CORNER (PO)**

WG-60PTLWG-[RBT / RGT9 / RGT15]-PO-RLB/RLW









**OUTSIDE CORNER (PO)** 

WG-60PTLWG-[RBT / RGT9 / RGT15]-PO-REO



#### **INSIDE CORNER (PI)**

WG-60PTLWG-[RBT / RGT9 / RGT15]-PI-REO





















### **CORNER + STRAIGHT RUN CONNECTIONS**



### **CHICAGO PLENUM**











Recessed Bezel Trim

(RBT)





Recessed Grid Trim 9/16 (RGT9) / 15/16 (RGT15)

(SG1, SG2, SG3)



### **LENS / LOUVER DIMENSIONS**







Recessed Elliptical Optic (REO + WG)



#### FILLER PLATE STRAIGHT RUN / LOUVER

- RLW, RLB, RNO and REO Optics are available in 6" increments. If the required fixture length should exceed that increment, the over length will be taken up by a Filler Plate in equal lengths on both ends of the fixture run.
- The Filler Plate is recessed and f