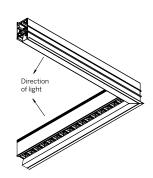

# inter•lux

#### **PLASTER TRIM**



WG-60PTLWG-RPT-PI-RLW/RLB





### **OUTSIDE CORNER (PO)**

WG-60PTLWG-RPT-PO-RLW/RLB













### **INSIDE CORNER (PI)**

WG-60PTLWG-RPT-PI-REO







### **OUTSIDE CORNER (PO)**

WG-60PTLWG-RPT-PO-REO













## inter-lux

#### **BEZEL / GRID TRIM**

### **INSIDE CORNER (PI)**

WG-60PTLWG-[RBT / RGT9 / RGT15]-PI-RLB/RLW





### **OUTSIDE CORNER (PO)**

WG-60PTLWG-[RBT / RGT9 / RGT15]-PO-RLB/RLW









**OUTSIDE CORNER (PO)** 

WG-60PTLWG-[RBT / RGT9 / RGT15]-PO-REO



#### **INSIDE CORNER (PI)**

WG-60PTLWG-[RBT / RGT9 / RGT15]-PI-REO





















### **CORNER + STRAIGHT RUN CONNECTIONS**



### **CHICAGO PLENUM**











Recessed Bezel Trim

(RBT)





Recessed Grid Trim 9/16 (RGT9) / 15/16 (RGT15)

(SG1, SG2, SG3)



### **LENS / LOUVER DIMENSIONS**







Recessed Elliptical Optic (REO + WG)



#### FILLER PLATE STRAIGHT RUN / LOUVER

- RLW, RLB, RNO and REO Optics are available in 6" increments. If the required fixture length should exceed that increment, the over length will be taken up by a Filler Plate in equal lengths on both ends of the fixture run.
- The Filler Plate is recessed and finished to match the louver and minimize visual impact.



#### FILLER PLATE CORN