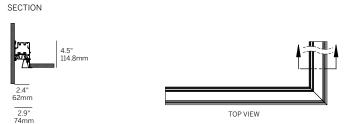

### **OUTSIDE CORNER (PO)**

WG-60PTLWG-RPT-PO-RLW/RLB

### **INSIDE CORNER (PI)**

WG-60PTLWG-RPT-PI-REO

### **OUTSIDE CORNER (PO)**

WG-60PTLWG-RPT-PO-REO