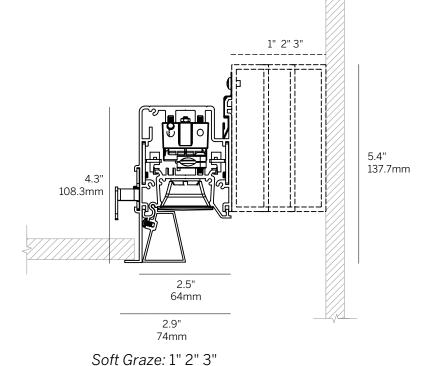

### **CHICAGO PLENUM**

Recessed Bezel Trim

(RBT)

Recessed Grid Trim 9/16 (RGT9) / 15/16 (RGT15)

(SG1, SG2, SG3)