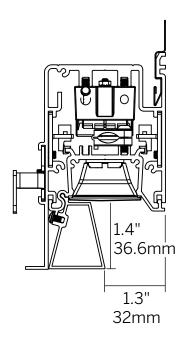

R TRIM**



WG-60PTLWG-RPT-PI-RLW/RLB





### **OUTSIDE CORNER (PO)**

WG-60PTLWG-RPT-PO-RLW/RLB













### **INSIDE CORNER (PI)**

WG-60PTLWG-RPT-PI-REO







### **OUTSIDE CORNER (PO)**

WG-60PTLWG-RPT-PO-REO













## inter-lux

#### **BEZEL / GRID TRIM**

### **INSIDE CORNER (PI)**

WG-60PTLWG-[RBT / RGT9 / RGT15]-PI-RLB/RLW





### **OUTSIDE CORNER (PO)**

WG-60PTLWG-[RBT / RGT9 / RGT15]-PO-RLB/RLW









**OUTSIDE CORNER (PO)** 

WG-60PTLWG-[RBT / RGT9 / RGT15]-PO-REO



#### **INSIDE CORNER (PI)**

WG-60PTLWG-[RBT / RGT9 / RGT15]-PI-REO





















### **CORNER + STRAIGHT RUN CONNECTIONS**



### **CHICAGO PLENUM**











Recessed Bezel Trim

(RBT)





Recessed Grid Trim 9/16 (RGT9) / 15/16 (RGT15)

(SG1, SG2, SG3)



### **LENS / LOUVER DIMENSIONS**







Recessed Elliptical Optic (REO + WG)



#### FILLER PLATE STRAIGHT RUN / LOUVER

- RLW, RLB, RNO and REO Optics are available in 6" increments. If the required fixture length should exceed that increment, the over length will be taken up by a Filler Plate in equal lengths on both ends of the fixture run.
- The Filler Plate is recessed and finished to match the louver and minimize visual impact.



#### FILLER PLATE CORNER CONFIGURATION / LOUVER





#### FILLER PLATE MULTI-CORNER / LOUVER