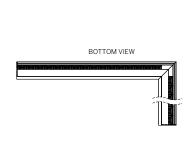

### **OUTSIDE CORNER (PO)**

WG-60PTLWG-RPT-PO-RLW/RLB

### **INSIDE CORNER (PI)**

WG-60PTLWG-RPT-PI-REO

### **OUTSIDE CORNER (PO)**

WG-60PTLWG-RPT-PO-REO