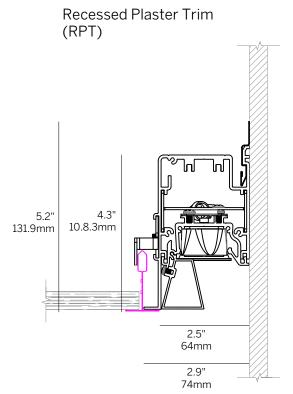

# inter•lux

#### **PLASTER TRIM**



WG-60PTLWG-RPT-PI-RLW/RLB





### **OUTSIDE CORNER (PO)**

WG-60PTLWG-RPT-PO-RLW/RLB













### **INSIDE CORNER (PI)**

WG-60PTLWG-RPT-PI-REO







### **OUTSIDE CORNER (PO)**

WG-60PTLWG-RPT-PO-REO













## inter-lux

#### **BEZEL / GRID TRIM**

### **INSIDE CORNER (PI)**

WG-60PTLWG-[RBT / RGT9 / RGT15]-PI-RLB/RLW





### **OUTSIDE CORNER (PO)**

WG-60PTLWG-[RBT / RGT9 / RGT15]-PO-RLB/RLW









**OUTSIDE CORNER (PO)** 

WG-60PTLWG-[RBT / RGT9 / RGT15]-PO-REO



#### **INSIDE CORNER (PI)**

WG-60PTLWG-[RBT / RGT9 / RGT15]-PI-REO





















### **CORNER + STRAIGHT RUN CONNECTIONS**



### **CHICAGO PLENUM**











Recessed Bezel Trim

(RBT)





Recessed Grid Trim 9/16 (RGT9) / 15/16 (RGT15)

(SG1, SG2, SG3)



### **LENS / LOUVER DIMENSIONS**







Recessed Elliptical Optic (REO + WG)



#### FILLER PLATE STRAIGHT RUN / LOUVER

- RLW, RLB, RNO and REO Optics are available in 6" increments. If the required fixture length should exceed that increment, the over length will be taken up by a Filler Plate in equal lengths on both ends of the fixture run.
- The Filler Plate is recessed and finished to match the louver and minimize visual impact.



#### FILLER PLATE CORNER CONFIGURATION / LOUVER





#### FILLER PLATE MULTI-CORNER / LOUVER