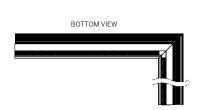

### **OUTSIDE CORNER (PO)**

WG-60PTLWG-RPT-PO-RLW/RLB

### **INSIDE CORNER (PI)**

WG-60PTLWG-RPT-PI-REO