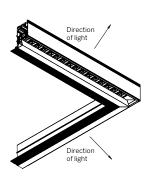

### **INSIDE CORNER (PI)**

WG-60PTLWG-[RBT / RGT9 / RGT15]-PI-RLB/RLW

### **OUTSIDE CORNER (PO)**

WG-60PTLWG-[RBT / RGT9 / RGT15]-PO-RLB/RLW

**OUTSIDE CORNER (PO)** 

WG-60PTLWG-[RBT / RGT9 / RGT15]-PO-REO