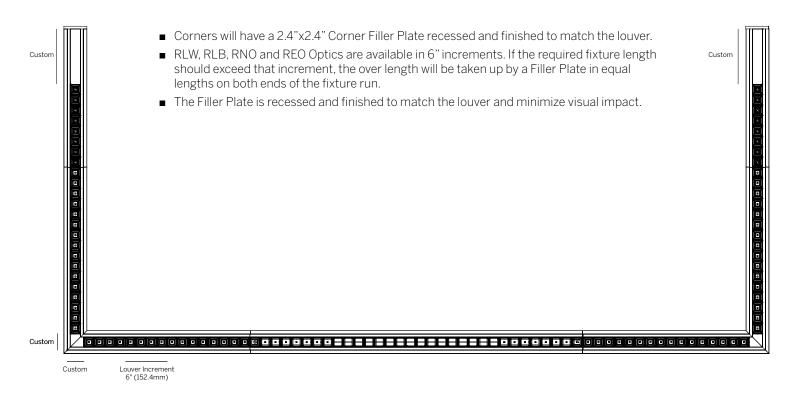

#### FILLER PLATE STRAIGHT RUN / LOUVER

- RLW, RLB, RNO and REO Optics are available in 6" increments. If the required fixture length should exceed that increment, the over length will be taken up by a Filler Plate in equal lengths on both ends of the fixture run.
- The Filler Plate is recessed and finished to match the louver and minimize visual impact.