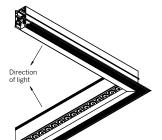

# inter•lux

#### **PLASTER TRIM**



WG-60PTLWG-RPT-PI-RLW/RLB





### **OUTSIDE CORNER (PO)**

WG-60PTLWG-RPT-PO-RLW/RLB













### **INSIDE CORNER (PI)**

WG-60PTLWG-RPT-PI-REO







### **OUTSIDE CORNER (PO)**

WG-60PTLWG-RPT-PO-REO













## inter-lux

#### **BEZEL / GRID TRIM**

### **INSIDE CORNER (PI)**

WG-60PTLWG-[RBT / RGT9 / RGT15]-PI-RLB/RLW





### **OUTSIDE CORNER (PO)**

WG-60PTLWG-[RBT / RGT9 / RGT15]-PO-RLB/RLW









**OUTSIDE CORNER (PO)** 

WG-60PTLWG-[RBT / RGT9 / RGT15]-PO-REO



#### **INSIDE CORNER (PI)**

WG-60PTLWG-[RBT / RGT9 / RGT15]-PI-REO





















### **CORNER + STRAIGHT RUN CONNECTIONS**



### **CHICAGO PLENUM**











Recessed Bezel Trim

(RBT)





Recessed Grid Trim 9/16 (RGT9) / 15/16 (RGT15)

(SG1, SG2, SG3)



### **LENS / LOUVER DIMENSIONS**







Recessed Elliptical Optic (REO + WG)



#### FILLER PLATE STRAIGHT RUN / LOUVER

- RLW, RLB, RNO and REO Optics are available in 6" increments. If the required fixture length should exceed that increment, the over leng