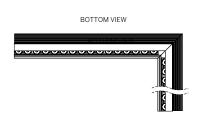

# inter•lux

#### **PLASTER TRIM**



WG-60PTLWG-RPT-PI-RLW/RLB





### **OUTSIDE CORNER (PO)**

WG-60PTLWG-RPT-PO-RLW/RLB













### **INSIDE CORNER (PI)**

WG-60PTLWG-RPT-PI-REO







### **OUTSIDE CORNER (PO)**

WG-60PTLWG-RPT-PO-REO













## inter-lux

#### **BEZEL / GRID TRIM**

### **INSIDE CORNER (PI)**

WG-60PTLWG-[RBT / RGT9 / RGT15]-PI-RLB/RLW





### **OUTSIDE CORNER (PO)**

WG-60PTLWG-[RBT / RGT9 / RGT15]-PO-RLB/RLW









**OUTSIDE CORNER (PO)** 

WG-60PTLWG-[RBT / RGT9 / RGT15]-PO-REO



#### **INSIDE CORNER (PI)**

WG-60PTLWG-[RBT / RGT9 / RGT15]-PI-REO





















### **CORNER + STRAIGHT RUN CONNECTIONS**



### **CHICAGO PLENUM**











Recessed Bezel Trim

(RBT)





Recessed Grid Trim 9/16 (RGT9) / 15/16 (RGT15)

(SG1, SG2, SG3)



### **LENS / LOUVER DIMENSIONS**







Recessed Elliptical Optic (REO + WG)



#### FILLER PLATE STRAIGHT RUN / LOUVER

- RLW, RLB, RNO and REO Optics are available in 6" increments. If the required fixture length should exceed that increment, the over length will be taken up by a Filler Plate in equal lengths on both ends of the fixture run.
- The Filler Plate is recessed and finished to match the louver and minimize visual impact.



#### FILLER PLATE CORNER CONFIGURATION / LOUVER





#### FILLER PLATE MULTI-CORNER / LOUVER