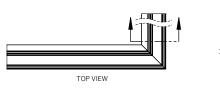

### **OUTSIDE CORNER (PO)**

WG-60PTLWG-RPT-PO-RLW/RLB

### **OUTSIDE CORNER (PO)**

WG-60PTLWG-[RBT / RGT9 / RGT15]-PO-RLB/RLW

**OUTSIDE CORNER (PO)** 

WG-60PTLWG-[RBT / RGT9 / RGT15]-PO-REO