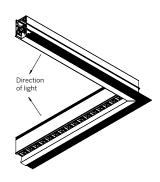

### **OUTSIDE CORNER (PO)**

WG-60PTLWG-[RBT / RGT9 / RGT15]-PO-RLB/RLW

**OUTSIDE CORNER (PO)** 

WG-60PTLWG-[RBT / RGT9 / RGT15]-PO-REO

#### **INSIDE CORNER (PI)**

WG-60PTLWG-[RBT / RGT9 / RGT15]-PI-REO