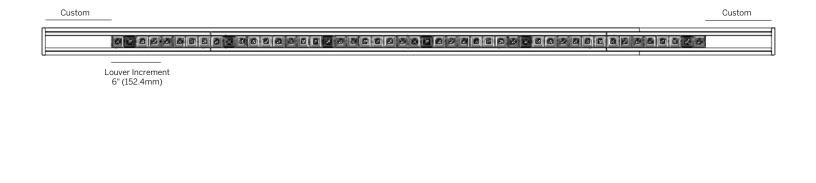

#### FILLER PLATE STRAIGHT RUN / LOUVER

- RLW, RLB, RNO and REO Optics are available in 6" increments. If the required fixture length should exceed that increment, the over length will be taken up by a Filler Plate in equal lengths on both ends of the fixture run.
- The Filler Plate is recessed and finished to match the louver and minimize visual impact.