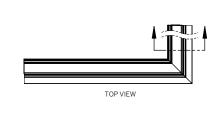

### **INSIDE CORNER (PI)**

WG-60PTLWG-RPT-PI-REO

#### **INSIDE CORNER (PI)**

WG-60PTLWG-[RBT / RGT9 / RGT15]-PI-REO