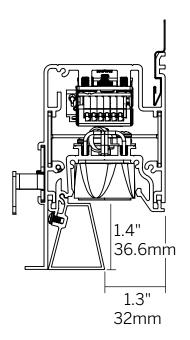

#### FILLER PLATE STRAIGHT RUN / LOUVER

- RLW, RLB, RNO and REO Optics are available in 6" increments. If the required fixture length should exceed that increment, the over length will be taken up by a Filler Plate in equal lengths on both ends of the fixture run.
- The Filler Plate is recessed and finished to match the louver and minimize visual impact.