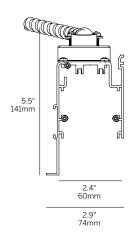

### **CHICAGO PLENUM**

Recessed Bezel Trim

(RBT)

Recessed Grid Trim 9/16 (RGT9) / 15/16 (RGT15)

(SG1, SG2, SG3)