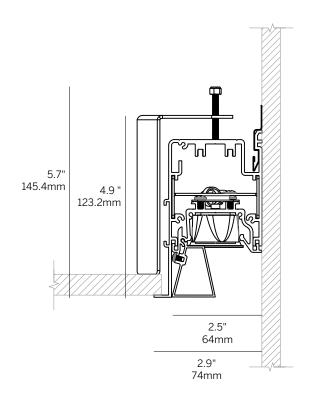

# inter•lux

#### **PLASTER TRIM**



WG-60PTLWG-RPT-PI-RLW/RLB





### **OUTSIDE CORNER (PO)**

WG-60PTLWG-RPT-PO-RLW/RLB













### **INSIDE CORNER (PI)**

WG-60PTLWG-RPT-PI-REO







### **OUTSIDE CORNER (PO)**

WG-60PTLWG-RPT-PO-REO













## inter-lux

#### **BEZEL / GRID TRIM**

### **INSIDE CORNER (PI)**

WG-60PTLWG-[RBT / RGT9 / RGT15]-PI-RLB/RLW





### **OUTSIDE CORNER (PO)**

WG-60PTLWG-[RBT / RGT9 / RGT15]-PO-RLB/RLW









**OUTSIDE CORNER (PO)** 

WG-60PTLWG-[RBT / RGT9 / RGT15]-PO-REO



#### **INSIDE CORNER (PI)**

WG-60PTLWG-[RBT / RGT9 / RGT15]-PI-REO





















### **CORNER + STRAIGHT RUN CONNECTIONS**



### **CHICAGO PLENUM**











Recessed Bezel Trim

(RBT)





Recessed Grid Trim 9/16 (RGT9) / 15/16 (RGT15)

(SG1, SG2, SG3)



### **LENS / LOUVER DIMENSIONS**







Recessed Elliptical Optic (REO + WG)



#### FILLER PLATE STRAIGHT RUN / LOUVER

- RLW, RLB, RNO and REO Optics are available in 6" increments. If the required fixture length should exceed that increment, the over length will be taken up by a Filler Plate in equal lengths on both ends of the fixture run.
- The Filler Plate is recessed and finished to match the louver and minimize visual impact.



#### FILLER PLATE CORNER CONFIGURATION / LOUVER





#### FILLER PLATE MULTI-CORNER / LOUVER