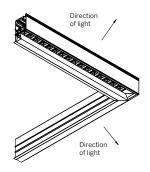

# inter•lux

#### **PLASTER TRIM**



WG-60PTLWG-RPT-PI-RLW/RLB





### **OUTSIDE CORNER (PO)**

WG-60PTLWG-RPT-PO-RLW/RLB













### **INSIDE CORNER (PI)**

WG-60PTLWG-RPT-PI-REO







### **OUTSIDE CORNER (PO)**

WG-60PTLWG-RPT-PO-REO













## inter-lux

#### **BEZEL / GRID TRIM**

### **INSIDE CORNER (PI)**

WG-60PTLWG-[RBT / RGT9 / RGT15]-PI-RLB/RLW





### **OUTSIDE CORNER (PO)**

WG-60PTLWG-[RBT / RGT9 / RGT15]-PO-RLB/RLW









**OUTSIDE CORNER (PO)** 

WG-60PTLWG-[RBT / RGT9 / RGT15]-PO-REO



#### **INSIDE CORNER (PI)**

WG-60PTLWG-[RBT / RGT9 / RGT15]-PI-REO





















### **CORNER + STRAIGHT RUN CONNECTIONS**



### **CHICAGO PLENUM**











Recessed Bezel Trim

(RBT)





Recessed Grid Trim 9/16 (RGT9) / 15/16 (RGT15)

(SG1, SG2, SG3)



### **LENS / LOUVER DIMENSIONS**







Recessed Elliptical Optic (REO + WG)



#### FILLER PLATE STRAIGHT RUN / LOUVER

- RLW, RLB, RNO and REO Optics are available in 6" increments. If the required fixture length should exceed that increment, the over length will be taken up by a Filler Plate in equal lengths on both ends of the fixture run.
- The Filler Plate is recessed and finished to match the louver and minimize visual impact.



#### FILLER PLATE CO