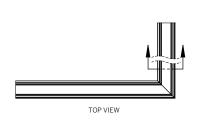

### **OUTSIDE CORNER (PO)**

WG-60PTLWG-RPT-PO-RLW/RLB

### **INSIDE CORNER (PI)**

WG-60PTLWG-RPT-PI-REO

### **OUTSIDE CORNER (PO)**

WG-60PTLWG-RPT-PO-REO

### **OUTSIDE CORNER (PO)**

WG-60PTLWG-[RBT / RGT9 / RGT15]-PO-RLB/RLW

**OUTSIDE CORNER (PO)** 

WG-60PTLWG-[RBT / RGT9 / RGT15]-PO-REO