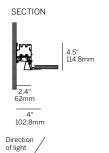

# inter•lux

#### **PLASTER TRIM**



WG-60PTLWG-RPT-PI-RLW/RLB





### **OUTSIDE CORNER (PO)**

WG-60PTLWG-RPT-PO-RLW/RLB













### **INSIDE CORNER (PI)**

WG-60PTLWG-RPT-PI-REO







### **OUTSIDE CORNER (PO)**

WG-60PTLWG-RPT-PO-REO













## inter-lux

#### **BEZEL / GRID TRIM**

### **INSIDE CORNER (PI)**

WG-60PTLWG-[RBT / RGT9 / RGT15]-PI-RLB/RLW





### **OUTSIDE CORNER (PO)**

WG-60PTLWG-[RBT / RGT9 / RGT15]-PO-RLB/RLW









**OUTSIDE CORNER (PO)** 

WG-60PTLWG-[RBT / RGT9 / RGT15]-PO-REO



#### **INSIDE CORNER (PI)**

WG-60PTLWG-[RBT / RGT9 / RGT15]-PI-REO





















### **CORNER + STRAIGHT RUN CONNECTIONS**



### **CHICAGO PLENUM**











Recessed Bezel Trim

(RBT)





Recessed Grid Trim 9/16 (RGT9) / 15/16 (RGT15)

(SG1, SG2, SG3)



### **LENS / LOUVER DIMENSIONS**







Recessed Elliptical Optic (REO + WG)



#### FILLER PLATE STRAIGHT RUN / LOUVER

- RLW, RLB, RNO and REO Optics are available in 6" increments. If the required fixture length should exceed that increment, the over