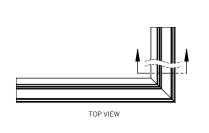

# inter•lux

#### **PLASTER TRIM**



WG-60PTLWG-RPT-PI-RLW/RLB





### **OUTSIDE CORNER (PO)**

WG-60PTLWG-RPT-PO-RLW/RLB













### **INSIDE CORNER (PI)**

WG-60PTLWG-RPT-PI-REO







### **OUTSIDE CORNER (PO)**

WG-60PTLWG-RPT-PO-REO













## inter-lux

#### **BEZEL / GRID TRIM**

### **INSIDE CORNER (PI)**

WG-60PTLWG-[RBT / RGT9 / RGT15]-PI-RLB/RLW





### **OUTSIDE CORNER (PO)**

WG-60PTLWG-[RBT / RGT9 / RGT15]-PO-RLB/RLW









**OUTSIDE CORNER (PO)** 

WG-60PTLWG-[RBT / RGT9 / RGT15]-PO-REO



#### **INSIDE CORNER (PI)**

WG-60PTLWG-[RBT / RGT9 / RGT15]-PI-REO





















### **CORNER + STRAIGHT RUN CONNECTIONS**



### **CHICAGO PLENUM**











Recessed Bezel Trim

(RBT)





Recessed Grid Trim 9/16 (RGT9) / 15/16 (RGT15)

(SG1, SG2, SG3)



### **LENS / LOUVER DIMENSIONS**







Recessed Elliptical Optic (REO + WG)



#### FILLER PLATE STRAIGHT RUN / LOUVER

- RLW, RLB, RNO and REO Optics are available in 6" increments. If the requi