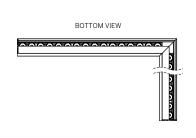

### **INSIDE CORNER (PI)**

WG-60PTLWG-[RBT / RGT9 / RGT15]-PI-RLB/RLW

### **OUTSIDE CORNER (PO)**

WG-60PTLWG-[RBT / RGT9 / RGT15]-PO-RLB/RLW

**OUTSIDE CORNER (PO)** 

WG-60PTLWG-[RBT / RGT9 / RGT15]-PO-REO

#### **INSIDE CORNER (PI)**

WG-60PTLWG-[RBT / RGT9 / RGT15]-PI-REO