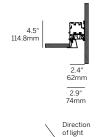

# inter•lux

#### **PLASTER TRIM**



WG-60PTLWG-RPT-PI-RLW/RLB





### **OUTSIDE CORNER (PO)**

WG-60PTLWG-RPT-PO-RLW/RLB













### **INSIDE CORNER (PI)**

WG-60PTLWG-RPT-PI-REO







### **OUTSIDE CORNER (PO)**

WG-60PTLWG-RPT-PO-REO













## inter-lux

#### **BEZEL / GRID TRIM**

### **INSIDE CORNER (PI)**

WG-60PTLWG-[RBT / RGT9 / RGT15]-PI-RLB/RLW





### **OUTSIDE CORNER (PO)**

WG-60PTLWG-[RBT / RGT9 / RGT15]-PO-RLB/RLW









**OUTSIDE CORNER (PO)** 

WG-60PTLWG-[RBT / RGT9 / RGT15]-PO-REO



#### **INSIDE CORNER (PI)**

WG-60PTLWG-[RBT / RGT9 / RGT15]-PI-REO





















### **CORNER + STRAIGHT RUN CONNECTIONS**



### **CHICAGO PLENUM**











Recessed Bezel Trim

(RBT)





Recessed Grid Trim 9/16 (RGT9) / 15/16 (RGT15)

(SG1, SG2, SG3)



### **LENS / LOUVER DIMENSIONS**







Recessed Elliptical Optic (REO + WG)



#### FILLER PLATE STRAIGHT RUN / LOUVER

- RLW, RLB, RNO and REO Optics are available in 6" increments. If the required fixture length should exceed that increment, the over length will be taken up by a Filler Plate in equal lengths on both ends of the fixture run.
- The Filler Plate is recessed and finished to match the louver and minimize visual impact.



#### FILLER PLATE CORNER CONFIGURATION / LOUVER





#### FILLER PLATE MULTI-CORNER / LOUVER