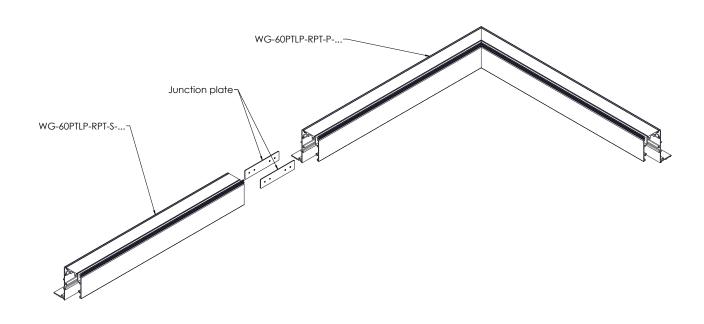

# inter•lux

#### **PLASTER TRIM**



WG-60PTLWG-RPT-PI-RLW/RLB





### **OUTSIDE CORNER (PO)**

WG-60PTLWG-RPT-PO-RLW/RLB













### **INSIDE CORNER (PI)**

WG-60PTLWG-RPT-PI-REO







### **OUTSIDE CORNER (PO)**

WG-60PTLWG-RPT-PO-REO













## inter-lux

#### **BEZEL / GRID TRIM**

### **INSIDE CORNER (PI)**

WG-60PTLWG-[RBT / RGT9 / RGT15]-PI-RLB/RLW





### **OUTSIDE CORNER (PO)**

WG-60PTLWG-[RBT / RGT9 / RGT15]-PO-RLB/RLW









**OUTSIDE CORNER (PO)** 

WG-60PTLWG-[RBT / RGT9 / RGT15]-PO-REO



#### **INSIDE CORNER (PI)**

WG-60PTLWG-[RBT / RGT9 / RGT15]-PI-REO





















### **CORNER + STRAIGHT RUN CONNECTIONS**



### **CHICAGO PLENUM**











Recessed Bezel Trim

(RBT)





Recessed Grid Trim 9/16 (RGT9) / 15/16 (RGT15)

(SG1, SG2, SG3)



### **LENS / LOUVER DIMENSIONS**







Recessed Elliptical Optic (REO + WG)



#### FILLER PLATE STRAIGHT RUN / LOUVER

- RLW, RLB, RNO and REO Optics are available in 6" increments. If the required fixture length should exceed that increment, the over length will be taken up by a Filler Plate in equal lengths on both ends of the fixture run.
- The Filler Plate is recessed and finished to match the louver and minimize visual impact.



#### FILLER PLATE CORNER CONFIGURATION / LOUVER





#### FILLER PLATE MULTI-CORNER / LOUVER