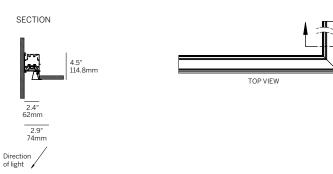

# inter•lux

#### **PLASTER TRIM**



WG-60PTLWG-RPT-PI-RLW/RLB





### **OUTSIDE CORNER (PO)**

WG-60PTLWG-RPT-PO-RLW/RLB













### **INSIDE CORNER (PI)**

WG-60PTLWG-RPT-PI-REO







### **OUTSIDE CORNER (PO)**

WG-60PTLWG-RPT-PO-REO













## inter-lux

#### **BEZEL / GRID TRIM**

### **INSIDE CORNER (PI)**

WG-60PTLWG-[RBT / RGT9 / RGT15]-PI-RLB/RLW





### **OUTSIDE CORNER (PO)**

WG-60PTLWG-[RBT / RGT9 / RGT15]-PO-RLB/RLW









**OUTSIDE CORNER (PO)** 

WG-60PTLWG-[RBT / RGT9 / RGT15]-PO-REO



#### **INSIDE CORNER (PI)**

WG-60PTLWG-[RBT / RGT9 / RGT15]-PI-REO





















### **CORNER + STRAIGHT RUN CONNECTIONS**



### **CHICAGO PLENUM**











Recessed Bezel Trim

(RBT)





Recessed Grid Trim 9/16 (RGT9) / 15/16 (RGT15)

(SG1, SG2, SG3)



### **LENS / LOUVER DIMENSIONS**







Recessed Elliptical Optic (REO + WG)



#### FILLER PLATE STRAIGHT RUN / LOUVER

- RLW, RLB, RNO and REO Optics are available in 6" increments. If the required fixture length should exceed that increment, the over length will be taken up by a Filler Plate in equal lengths on both ends of the fixture run.
- The Filler Plate is recessed and finished to match the louver and minimize visual impact.



#### FILLER PLAT