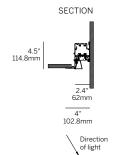

# inter•lux

#### **PLASTER TRIM**



WG-60PTLWG-RPT-PI-RLW/RLB





### **OUTSIDE CORNER (PO)**

WG-60PTLWG-RPT-PO-RLW/RLB













### **INSIDE CORNER (PI)**

WG-60PTLWG-RPT-PI-REO







### **OUTSIDE CORNER (PO)**

WG-60PTLWG-RPT-PO-REO













## inter-lux

#### **BEZEL / GRID TRIM**

### **INSIDE CORNER (PI)**

WG-60PTLWG-[RBT / RGT9 / RGT15]-PI-RLB/RLW





### **OUTSIDE CORNER (PO)**

WG-60PTLWG-[RBT / RGT9 / RGT15]-PO-RLB/RLW









**OUTSIDE CORNER (PO)** 

WG-60PTLWG-[RBT / RGT9 / RGT15]-PO-REO



#### **INSIDE CORNER (PI)**

WG-60PTLWG-[RBT / RGT9 / RGT15]-PI-REO





















### **CORNER + STRAIGHT RUN CONNECTIONS**



### **CHICAGO PLENUM**











Recessed Bezel Trim

(RBT)





Recessed Grid Trim 9/16 (RGT9) / 15/16 (RGT15)

(SG1, SG2, SG3)



### **LENS / LOUVER DIMENSIONS**







Recessed Elliptical Optic (REO + WG)



#### FILLER PLATE STRAIGHT RUN / LOUVER

- RLW, RLB, RNO and REO Optics are available in 6" increments. If the require