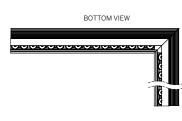

# inter•lux

#### **PLASTER TRIM**



WG-60PTLWG-RPT-PI-RLW/RLB





### **OUTSIDE CORNER (PO)**

WG-60PTLWG-RPT-PO-RLW/RLB













### **INSIDE CORNER (PI)**

WG-60PTLWG-RPT-PI-REO







### **OUTSIDE CORNER (PO)**

WG-60PTLWG-RPT-PO-REO













## inter-lux

#### **BEZEL / GRID TRIM**

### **INSIDE CORNER (PI)**

WG-60PTLWG-[RBT / RGT9 / RGT15]-PI-RLB/RLW





### **OUTSIDE CORNER (PO)**

WG-60PTLWG-[RBT / RGT9 / RGT15]-PO-RLB/RLW









**OUTSIDE CORNER (PO)** 

WG-60PTLWG-[RBT / RGT9 / RGT15]-PO-REO



#### **INSIDE CORNER (PI)**

WG-60PTLWG-[RBT / RGT9 / RGT15]-PI-REO





















### **CORNER + STRAIGHT RUN CONNECTIONS**



### **CHICAGO PLENUM**











Recessed Bezel Trim

(RBT)





Recessed Grid Trim 9/16 (RGT9) / 15/16 (RGT15)

(SG1, SG2, SG3)



### **LENS / LOUVER DIMENSIONS**







Recessed Elliptical Optic (REO + WG)



#### FILLER PLATE STRAIGHT RUN / LOUVER

- RLW, RLB, RNO and REO Optics are available in 6" increments. If the required fixture length should exceed that increment, the over length