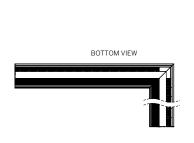

### **OUTSIDE CORNER (PO)**

WG-60PTLWG-RPT-PO-RLW/RLB

### **INSIDE CORNER (PI)**

WG-60PTLWG-RPT-PI-REO