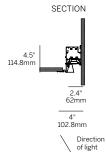

#### **BEZEL / GRID TRIM**

### **INSIDE CORNER (PI)**

WG-60PTLWG-[RBT / RGT9 / RGT15]-PI-RLB/RLW