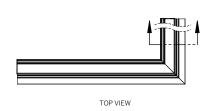

# inter•lux

#### **PLASTER TRIM**



WG-60PTLWG-RPT-PI-RLW/RLB





### **OUTSIDE CORNER (PO)**

WG-60PTLWG-RPT-PO-RLW/RLB













### **INSIDE CORNER (PI)**

WG-60PTLWG-RPT-PI-REO







### **OUTSIDE CORNER (PO)**

WG-60PTLWG-RPT-PO-REO













## inter-lux

#### **BEZEL / GRID TRIM**

### **INSIDE CORNER (PI)**

WG-60PTLWG-[RBT / RGT9 / RGT15]-PI-RLB/RLW





### **OUTSIDE CORNER (PO)**

WG-60PTLWG-[RBT / RGT9 / RGT15]-PO-RLB/RLW









**OUTSIDE CORNER (PO)** 

WG-60PTLWG-[RBT / RGT9 / RGT15]-PO-REO



#### **INSIDE CORNER (PI)**

WG-60PTLWG-[RBT / RGT9 / RGT15]-PI-REO





















### **CORNER + STRAIGHT RUN CONNECTIONS**



### **CHICAGO PLENUM**











Recessed Bezel Trim

(RBT)





Recessed Grid Trim 9/16 (RGT9) / 15/16 (RGT15)

(SG1, SG2, SG3)



### **LENS / LOUVER DIMENSIONS**







Recessed Elliptical Optic (REO + WG)



#### FILLER PLATE STRAIGHT RUN / LOUVER

- RLW, RLB, RNO and REO Optics are available in 6" increments. If the required fixture length should exceed that increment, the over le