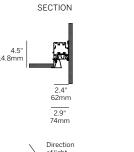

# inter•lux

#### **PLASTER TRIM**



WG-60PTLWG-RPT-PI-RLW/RLB





### **OUTSIDE CORNER (PO)**

WG-60PTLWG-RPT-PO-RLW/RLB













### **INSIDE CORNER (PI)**

WG-60PTLWG-RPT-PI-REO







### **OUTSIDE CORNER (PO)**

WG-60PTLWG-RPT-PO-REO













## inter-lux

#### **BEZEL / GRID TRIM**

### **INSIDE CORNER (PI)**

WG-60PTLWG-[RBT / RGT9 / RGT15]-PI-RLB/RLW





### **OUTSIDE CORNER (PO)**

WG-60PTLWG-[RBT / RGT9 / RGT15]-PO-RLB/RLW









**OUTSIDE CORNER (PO)** 

WG-60PTLWG-[RBT / RGT9 / RGT15]-PO-REO



#### **INSIDE CORNER (PI)**

WG-60PTLWG-[RBT / RGT9 / RGT15]-PI-REO





















### **CORNER + STRAIGHT RUN CONNECTIONS**



### **CHICAGO PLENUM**











Recessed Bezel Trim

(RBT)





Recessed Grid Trim 9/16 (RGT9) / 15/16 (RGT15)

(SG1, SG2, SG3)



### **LENS / LOUVER DIMENSIONS**







Recessed Elliptical Optic (REO + WG)



#### FILLER PLATE STRAIGHT RUN / LOUVER

- RLW, RLB, RNO and REO Optics are available in 6" increments. If the required fixture length should exceed that increment, the over length will be taken up by a Filler Plate in equal lengths on both ends of the fixture run.
- The Filler Plate is recessed and finished to match the louver and minimize visual impact.



#### FILLER PLATE CORNER CONFIGURATION / LOUVER





#### FILLER PLATE MULTI-CORNER / LOUVER