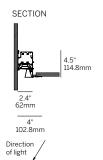

#### **PLASTER TRIM**

WG-60PTLWG-RPT-PI-RLW/RLB

### **INSIDE CORNER (PI)**

WG-60PTLWG-RPT-PI-REO