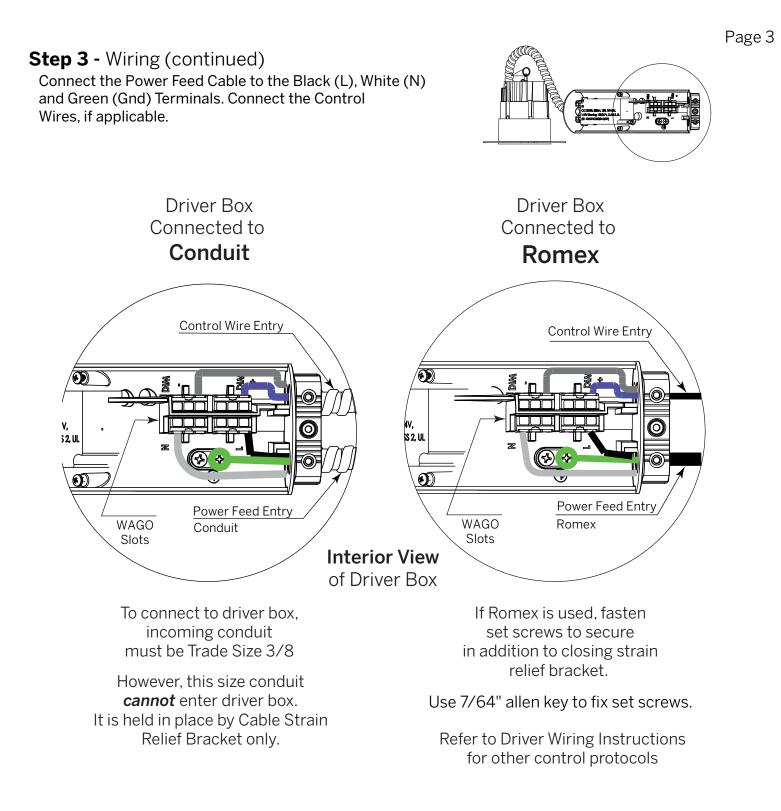

### Step 3 - Wiring

a Locate Fixture Insert/Driver Box assembly.

410 381 1497 inter-lux.com answers@inter-lux.com Inter-lux reserves the right to make technical changes without notice.