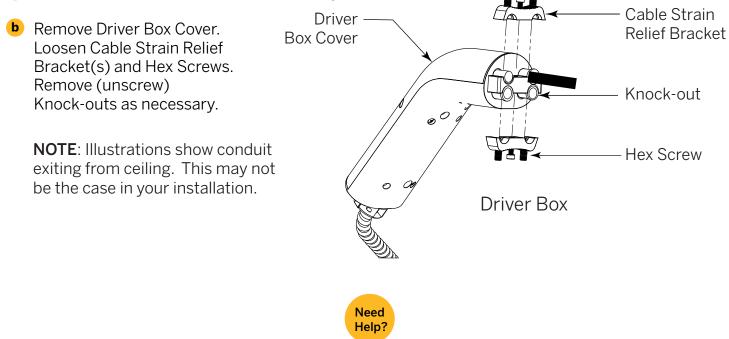

### Step 3 - Wiring

a Locate Fixture Insert/Driver Box assembly.

410 381 1497 inter-lux.com answers@inter-lux.com Inter-lux reserves the right to make technical changes without notice.