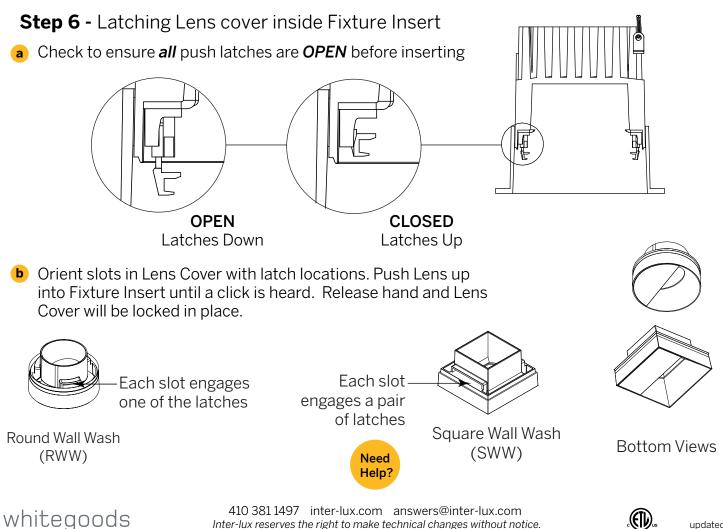

## Installation Instructions

**Downlight** Round and Square

Wall Wash Recessed Bezel Trim

Page 6

Correct Seating for Round and Square Wall Wash Cover/Lenses

Round Wall Wash (RWW)

Square Wall Wash (SWW)

410 381 1497 inter-lux.com answers@inter-lux.com Inter-lux reserves the right to make technical changes without notice.