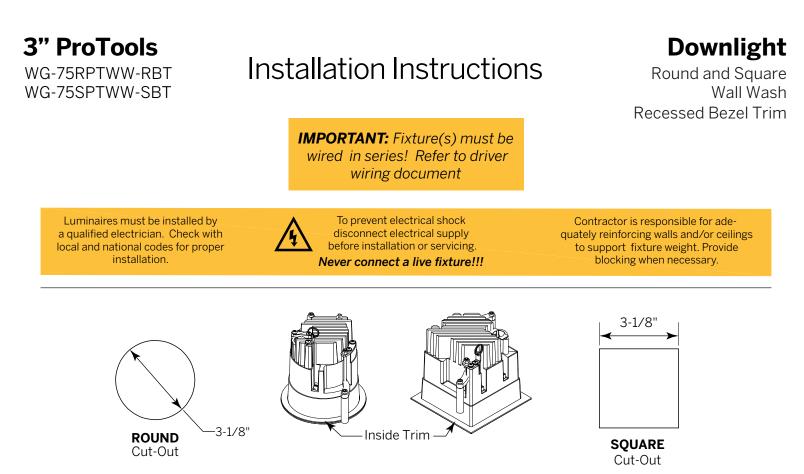

### **3" ProTools** WG-75RPTWW-RBT WG-75SPTWW-SBT

## Installation Instructions

**Downlight** Round and Square Wall Wash Recessed Bezel Trim

Page 2

Incoming Power and Control Cables

Cut appropriate size opening in the ceiling as shown below. Clear any insulation at least 3" from any part of the fixture or driver enclosure.