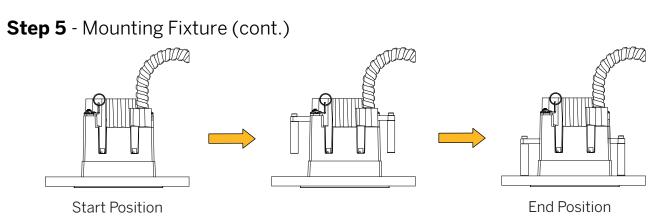

## Installation Instructions

Downlight Round and Square Wall Wash

Recessed Bezel Trim

Page 5

Turn Wing Adjustment Screws **clockwise** from below. Initial position shown at left. Wings are close to fixture body and raised to full height. As screws are turned, Wings swing out, lower, and clamp Fixture Insert to inside of ceiling, as shown at right.