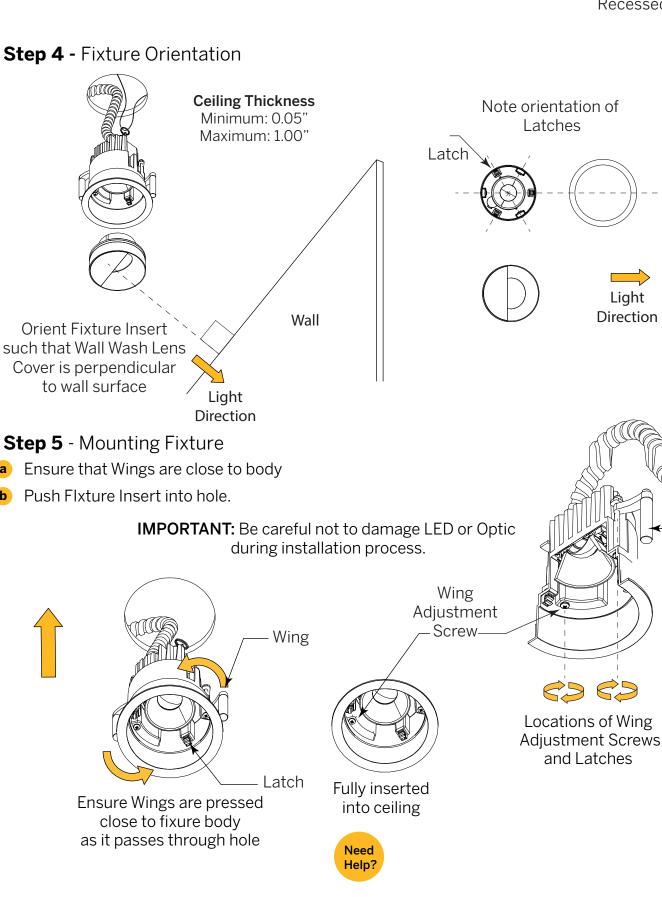

## Installation Instructions

Downlight Round and Square Wall Wash **Recessed Bezel Trim** 

Page 4

Wall

Wing

Direction

whitegoods

a

b

410 381 1497 inter-lux.com answers@inter-lux.com Inter-lux reserves the right to make technical changes without notice.

**IMPORTANT:** Be careful not to damage LED or Optic during installation process.

Inter-lux reserves the right to make technical changes without notice.