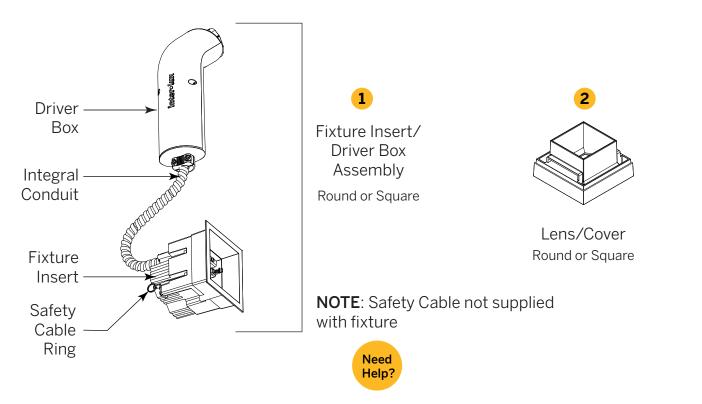

### Step 1 - Confirm Power Supply is Off!

Unpack luminaire unit. Unit ships in *two* major parts: Fixture Insert/Driver Box Assembly and Lens Cover unless Remote Driver version was supplied, then Plenum-rated cable with bare leads is also provided. In this configuration, integral conduit and driver box are not included. However, a strain relief is added to where the low voltage wires exit. Remote drivers and housings are supplied by Inter-lux.

### Step 3 - Wiring

a Locate Fixture Insert/Driver Box assembly.

410 381 1497 inter-lux.com answers@inter-lux.com Inter-lux reserves the right to make technical changes without notice.