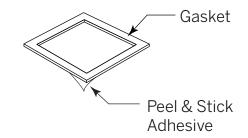

**NOTE:** Before Installation in dry location, remove supplied Gasket. For wet location, remove backing paper from the Gasket and adhere Gasket to inside trim.