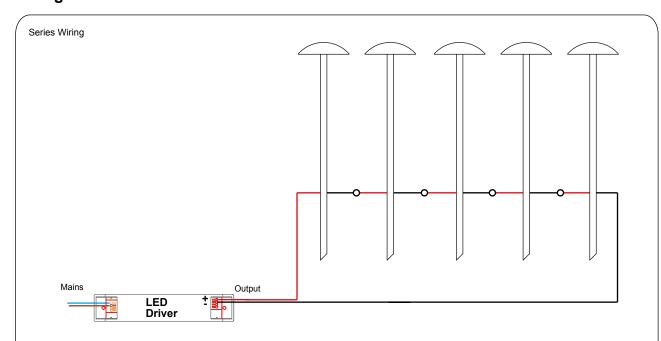

## Wiring

Note that while constant current light sources can be wired in series, the number of fittings that can be wired in series is limited by the forward voltage and wattage of the LED.

Each Mushroom is supplied with 6 x Star LEDs which have a total forward voltage of 17.1V and wattage of 8.4W when driven at 500mA.

IP68 connectors recommended. Drivers specified separately.