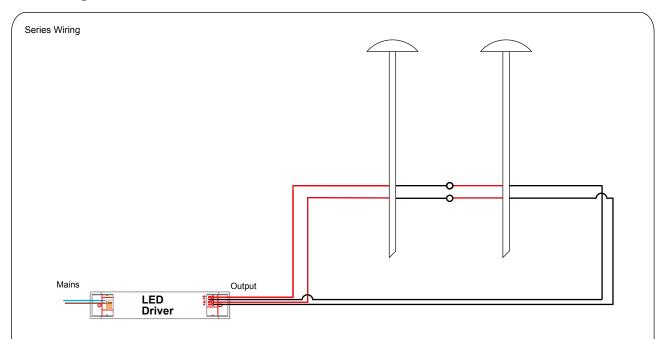

## **TW Wiring**

Note that while constant current light sources can be wired in series, the number of fittings that can be wired in series is limited by the forward voltage and wattage of the LED.

Each Mushroom is supplied with 6 x Star LEDs which have a total forward voltage of 17.1V and wattage of 8.4W when driven at 500mA.

IP68 connectors recommended. Drivers specified separately.