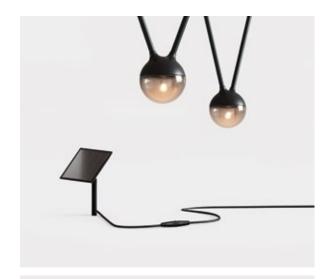

# cherry bubbls solar

Solar Powered Suspension Lights (includes 7 lights)

| cherry bubbls                                  | color | item no. | system performance |
|------------------------------------------------|-------|----------|--------------------|
| 27.6"                                          | black | 93851    | 1.5 W/60 lm        |
| i. 82"                                         |       |          |                    |
|                                                |       |          |                    |
| 5.1"   SOS   1   1   1   1   1   1   1   1   1 |       |          |                    |
| total length                                   |       |          |                    |

#### technical information:

LED

lithium-ion battery 2x 2500 mAh 2700K

7 luminaire bodies solar panel S

### connection:

6.6 ft supply cable light chain (H05RN-F 2x0.03"²)