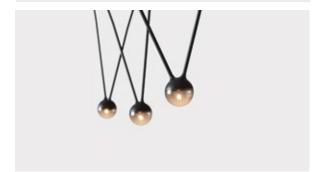

|       |          |                    |
|                                                |       |          |                    |
| 5.1"   SOS   1   1   1   1   1   1   1   1   1 |       |          |                    |
| total length                                   |       |          |                    |



#### technical information:

LED

lithium-ion battery 2x 2500 mAh 2700K

7 luminaire bodies solar panel S

### connection:

6.6 ft supply cable light chain (H05RN-F 2x0.03"²)

#### battery operating time:

- · approx. 10 hrs at level 3
- · approx. 12 hrs at level 2
- · approx. 24 hrs at level 1

#### 3-step-dimming

6.6ft USB-C-cable included

(US-ET-93000-USB-C-BL)

#### material:

silicone smoke-colored glass

## protection class: IP65



#### light direction: