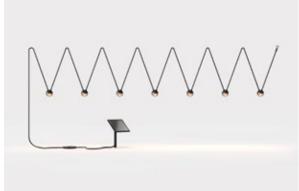

# cherry bubbls solar

Solar Powered Suspension Lights (includes 7 lights)

| cherry bubbls                                  | color | item no. | system performance |
|------------------------------------------------|-------|----------|--------------------|
| 27.6"                                          | black | 93851    | 1.5 W/60 lm        |
| i. 82"                                         |       |          |                    |
|                                                |       |          |                    |
| 5.1"   SOS   1   1   1   1   1   1   1   1   1 |       |          |                    |
| total length                                   |       |          |                    |

#### technical information:

LED

lithium-ion battery 2x 2500 mAh 2700K

7 luminaire bodies solar panel S

### connection:

6.6 ft supply cable light chain (H05RN-F 2x0.03"²)

#### battery operating time:

- · approx. 10 hrs at level 3
- · approx. 12 hrs at level 2
- · approx. 24 hrs at level 1

#### 3-step-dimming

6.6ft USB-C-cable included

(US-ET-93000-USB-C-BL)

#### material:

silicone smoke-colored glass

## protection class: IP65