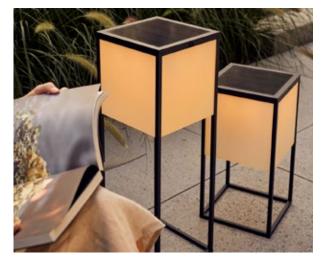

Solar Powered Outdoor Lamp Dim to Amber 2700K – 1800 Available in Small and Medium Sizes

technical information: LED lithium-ion battery 4x 2600 mAh dim to amber 2700K – 1800K solar panel

optional change between manual + automatic mode

battery operating time automatic mode: automatic switch-on at dusk for the time until sunrise

**battery operating time manual mode:** 10 hrs. to 55 hrs., depending on dimming level

portable

**material:** aluminum powder-coated + cover: white outdoor fabric translucent