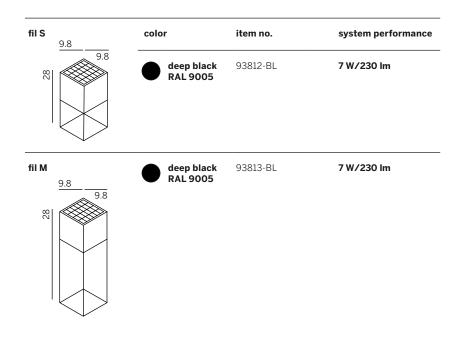

Solar Powered Outdoor Lamp Dim to Amber 2700K – 1800 Available in Small and Medium Sizes

technical information: LED lithium-ion battery 4x 2600 mAh dim to amber 2700K – 1800K solar panel

optional change between manual + automatic mode

battery operating time automatic mode: automatic switch-on at dusk for the time until sunrise

**battery operating time manual mode:** 10 hrs. to 55 hrs., depending on dimming level

portable

**material:** aluminum powder-coated + cover: white outdoor fabric translucent

protection class: IP65

EEC:

light direction:

۲

6.6ft USB-C-cable included (US-ET-93000-USB-C-BL)