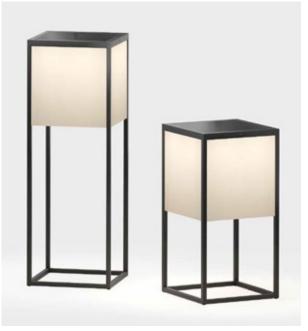

Solar Powered Outdoor Lamp Dim to Amber 2700K – 1800 Available in Small and Medium Sizes

technical information: LED lithium-ion battery 4x 2600 mAh dim to amber 2700K – 1800K solar panel

optional change between manual + automatic mode

battery operating time automatic mode: automatic switch-on at dusk for the time until sunrise

**battery operating time manual mode:** 10 hrs. to 55 hrs., depending on dimming level

portable

**material:** aluminum powder-coated + cover: white outdoor fabric translucent