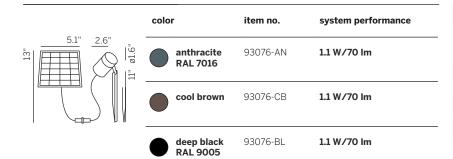

#### technical information:

LED lithium-ion battery 1x 2600 mAh 2700K solar panel

### connection:

3.28 ft supply cable luminaire + 3.28 ft supply cable solar panel (H05RN-F 2x0.03"<sup>2</sup>)

movable

## material:

head: aluminum die-casting powder-coated pole: stainless steel powder-coated clear glass **protection class:** 

IP65

light direction:

**(**●)

**mounting:** spike mount into soil or sod

Auto mode, automatically turns on at dusk and turns off 5 hours later