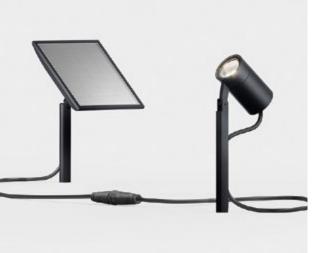

### connection:

3.28 ft supply cable luminaire + 3.28 ft supply cable solar panel (H05RN-F 2x0.03"<sup>2</sup>)

movable

## material:

head: aluminum die-casting powder-coated pole: stainless steel powder-coated clear glass **protection class:** 

IP65

light direction:

**(**●)

**mounting:** spike mount into soil or sod

Auto mode, automatically turns on at dusk and turns off 5 hours later