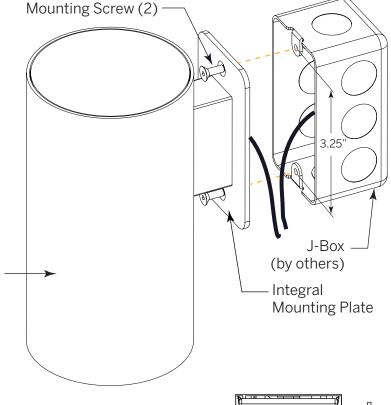

#### Step 2 - Wall Preparation

Mark location for single gang J-Box having 3.25" mounting distance between centers. Cut opening, mount, and pull power (and control cables) inside.

## Step 4 - Mounting

Secure cylinder mounting plate to J-Box with (2) Mounting Screws.

#### Included in Box

- (1) Fixture Body with **Integral Mounting** Plate and connected cable
- (2) Mounting Screws