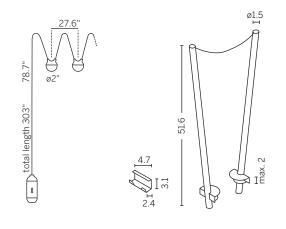

# cherry bubbls canes

Suspension Lights (includes 7 lights)

| cherry bubbls canes | color | item no. | system performance |
|---------------------|-------|----------|--------------------|
|                     | black | 93853    | 1.5 W/60 lm        |