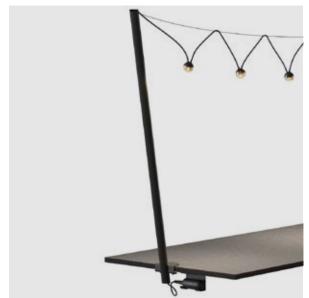

# cherry bubbls canes

Suspension Lights (includes 7 lights)

| cherry bubbls canes | color | item no. | system performance |
|---------------------|-------|----------|--------------------|
|                     | black | 93853    | 1.5 W/60 lm        |