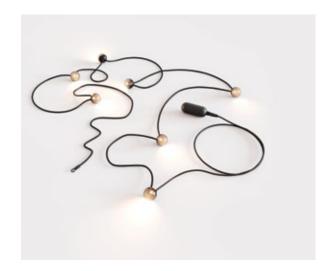

# cherry bubbls canes

Suspension Lights (includes 7 lights)

| cherry bubbls canes | color | item no. | system performance |
|---------------------|-------|----------|--------------------|
|                     | black | 93853    | 1.5 W/60 lm        |