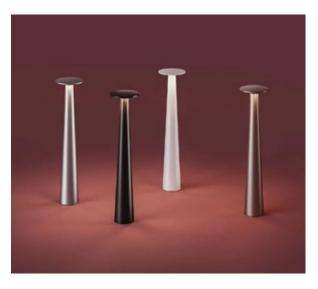

#### color item no. system performance ø2.4 bright bronze 93932-BB 2 W/100 lm pearl white 93932-PW 2 W/100 lm jet black 93932-JB 2 W/100 lm frozen silver 93932-FS 2 W/100 lm ø1.6

# light technology:

LED lithium-ion battery 1x2600mAh dim to amber 2700K - 1800K

**operating time:** 5 hrs. to 48 hrs., depending on the dimming level

connection: charging base with 3.9 ft USB-C-cable included