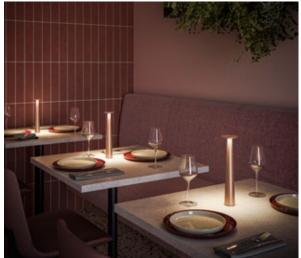

# inter•lux

Portable Outdoor Table Lamp Dim To Amber

# light technology:

LED lithium-ion battery 1x2600mAh dim to amber 2700K - 1800K

**operating time:** 5 hrs. to 48 hrs., depending on the dimming level

connection: charging base with 3.9 ft USB-C-cable included