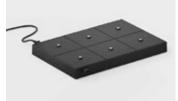

 12.2
 18.2

 multi charging base with 5.2 ft supply cable and safety plug or CH-plug + socket to connect up to max. 6x multi charging base (for up to 36x lix mini/lix skinny)
 53420