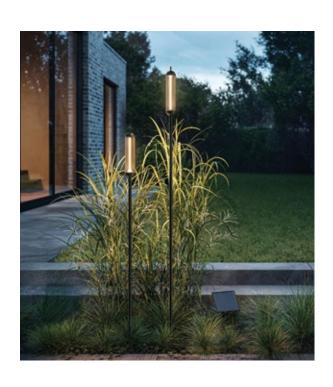

# reed solar set

Solar Powered Bollards with Automatic Operation

Includes 1X reed M 49" 1X reed L 59" 1X solar panel L

reed solar set

Color

item no. system performance

deep black RAL 9005

93820-BL