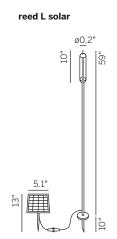

# reed solar set

Solar Powered Bollards with Automatic Operation

Includes 1X reed M 49" 1X reed L 59" 1X solar panel L

reed solar set

Color

item no. system performance

deep black RAL 9005

93820-BL

#### connection:

1x reed M solar join deep black with 4.6 ft supply cable (05RN8-F 2x0.75 mm²)
1x reed L solar join deep black with 3.9 ft supply cable (05RN8-F 2x0.75 mm²)
1x solar panel S deep black with 3.3 ft supply cable (05RN8-F 2x0.75 mm²)
1x port 2