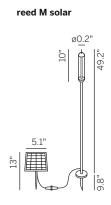

# reed solar set

Solar Powered Bollards with Automatic Operation

Includes 1X reed M 49" 1X reed L 59" 1X solar panel L

reed solar set

Color

item no. system performance

deep black RAL 9005

93820-BL

#### connection:

1x reed M solar join deep black with 4.6 ft supply cable (05RN8-F 2x0.75 mm²)
1x reed L solar join deep black with 3.9 ft supply cable (05RN8-F 2x0.75 mm²)
1x solar panel S deep black with 3.3 ft supply cable (05RN8-F 2x0.75 mm²)
1x port 2