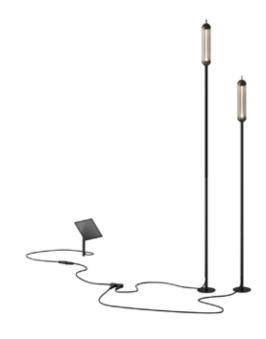

# reed solar set

Solar Powered Bollards with Automatic Operation

Includes 1X reed M 49" 1X reed L 59" 1X solar panel L

reed solar set

Color

item no. system performance

deep black RAL 9005

93820-BL

#### connection:

1x reed M solar join deep black with 4.6 ft supply cable (05RN8-F 2x0.75 mm²)
1x reed L solar join deep black with 3.9 ft supply cable (05RN8-F 2x0.75 mm²)
1x solar panel S deep black with 3.3 ft supply cable (05RN8-F 2x0.75 mm²)
1x port 2