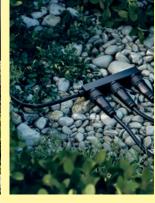

#### port

Connects the solar panel and luminaires; available as port 2, port 3 and port 4 (each with 1 plug + 2/3/4 sockets)

#### extension cable

The extension cable makes it possible to extend the connection between port and solar panel or port and solar luminaire. Available in lengths of 6.6, 13 or 26 feet.

**IP44**.de contents inter-lux.com/IP44.DE 50