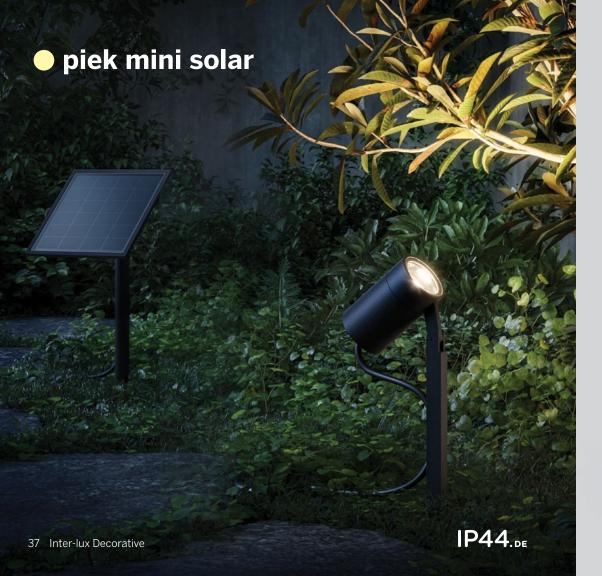

Solar-Powered **Outdoor Bollard Automatic Operation** 

piek mini solar is a stand-alone solution in the best sense of the word. The flexible up- or downlight has its own solar and storage module so it can be used in places where light is needed but where there is no power socket in the vicinity. It is also self-sufficient in terms of functionality: the twilight function activates piek mini solar automatically for 5 hours as soon as it starts to get dark.

**Solar-Powered Outdoor Accent Light Automatic Operation** 

**IP44**.DE