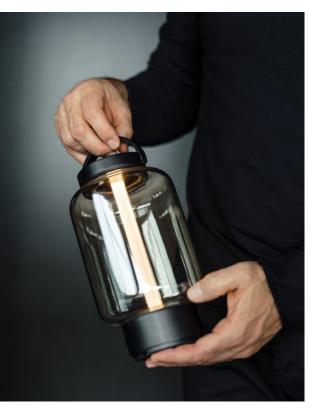

## qu

The modern lantern with great light can go wherever we want to be! In combination with the hook, qu shines a light on every wall, or hangs from the rope in trees, under veranda or balcony roofs.

With a 3-step touch dimmer, it creates atmospheric moments indoors and out. qu is available with a jet black or bright bronze frame, and a glass body in amber, jade or rose!

### qu

Out of sight but definitely noticeable: qu's powerful battery is concealed in the base, while the bright LEDs are fitted in the top. This ensures that as a mobile downlight, qu illuminates its footprint, rather than the night sky. That is what you then see.

Without any shadow of a doubt, qu has been inspired by Chinese lampions and traditional lanterns. While qu takes its shape from historic role models, we have fitted it with pioneering technical features including LEDs and a lithium-ion battery that supplies the energy to keep it going self-sufficiently for many hours.