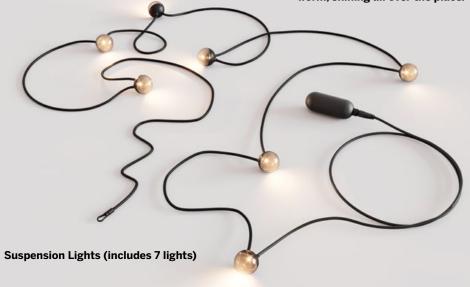

**Suspension Lights** (includes 7 lights)

cherry bubbls solar, simple yet refined light chain can be hung anywhere from trees or fastened to balcony railings, wherever subtle light accents are pleasing to the eye. And with its solar panel as the energy source, it lights up everywhere completely self-sufficiently.