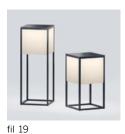

Solar-Powered Outdoor Lamp Auto/Manual Modes Small and Medium Sizes

Fil is so aesthetically appealing that you want to literally touch this outside luminaire. But its actual qualities are unfolded when its extraordinary warm light shines through the fabric shade. In fact, fil not only sheds light but lives from it at the same time: a solar panel on the top collects solar light and converts it into energy for many hours of light.

This is the fabric that fabulous light is made of: fil is covered with weather-proof, UV-resistant outdoor fabric that emanates brightness in a very pleasant way. Our Bauhaus-inspired luminaire is available in 19 and 28 inch heights.