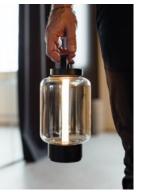

## qu

The modern lantern with great light can go wherever we want to be! In combination with the hook, qu shines a light on every wall, or hangs from the rope in trees, under veranda or balcony roofs.

With a 3-step touch dimmer, it creates atmospheric moments indoors and out. qu is available with a jet black or bright bronze frame, and a glass body in amber, jade or rose!

### qu

Out of sight but definitely noticeable: qu's powerful battery is concealed in the base, while the bright LEDs are fitted in the top. This ensures that as a mobile downlight, qu illuminates its footprint, rather than the night sky. That is what you then see.

Without any shadow of a doubt, qu has been inspired by Chinese lampions and traditional lanterns. While qu takes its shape from historic role models, we have fitted it with pioneering technical features including LEDs and a lithium-ion battery that supplies the energy to keep it going self-sufficiently for many hours.