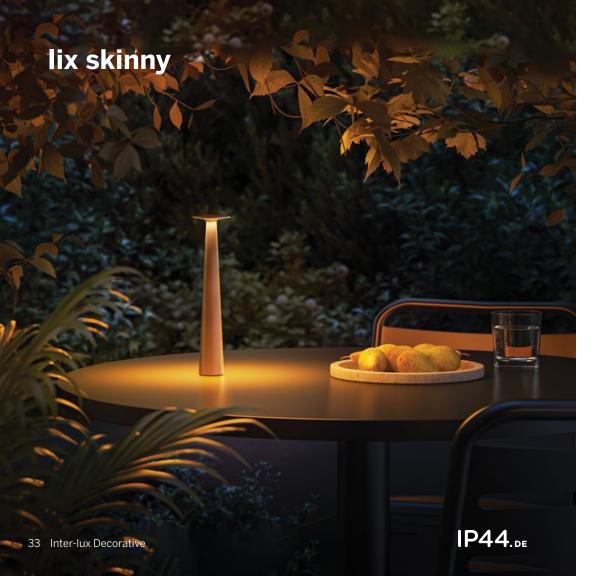

**Portable Outdoor Table Lamp Dim To Amber** 

Filigree shape, lots of atmosphere: the slender sister of our bestseller, lix, lix skinny comes with a narrower contour and smaller head. Nevertheless, our portable table luminaire provides cozy light both indoors and outdoors. It also has a lean operating concept: one tap is enough to switch it on or off, another to adjust the desired light intensity.

lix skinny recharges itself with fresh energy on its practical charging base. Simply put it on and lix skinny recharges automatically.

Portable Outdoor Table Lamp Dim To Amber