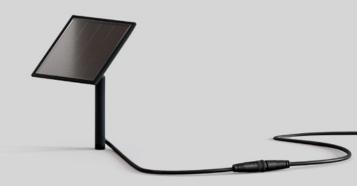

**Solar-Powered Bollard Automatic Operation** 

IP44.DE solar join can be used to create absolutely self-sufficient light islands, without any external power connection or conventional energy consumption. Combinations are possible with all IP44.DE solar join luminaire models for completely different light moods.

#### solar panel L

The heart of every IP44.DE solar join system is the solar panel L. With its generous size of 8.9" x 8.9", it captures lots of sunlight, which is stored in a powerful battery. The articulated joint means it can be aligned to the current level of the sun.

#### port

Connects the solar panel and luminaires; available as port 2, port 3 and port 4 (each with 1 plug + 2/3/4 sockets)

#### extension cable

The extension cable makes it possible to extend the connection between port and solar panel or port and solar luminaire. Available in lengths of 6.6, 13 or 26 feet.

**IP44**.de contents inter-lux.com/IP44.DE 50