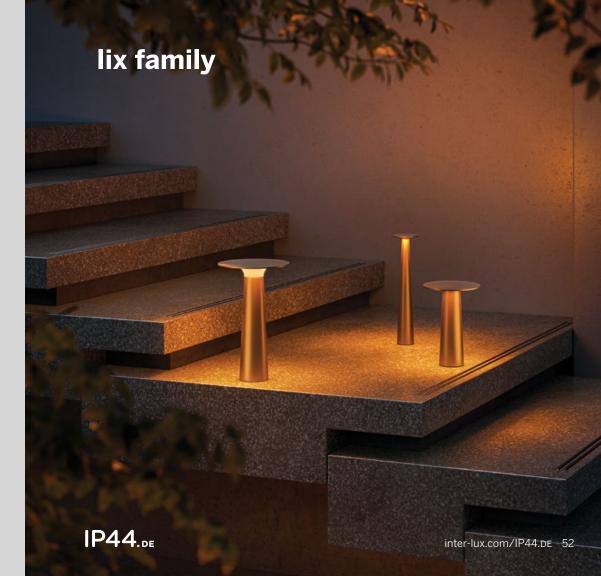

## lix

It's hard to say what we love most about lix: Its simple yet stunning form? Its long-lasting battery that treats us to many hours of brightness? Or is it its pleasant glare-free light, which can be easily controlled using the touch dimmer? One thing's for sure: lix is precisely the shining example of what's been missing in our outdoor setting.

Portable Outdoor Table Lamp Dim To Amber

**IP44**.de

The lampshade and reflector ensure that lix always sheds its light in a pleasantly glare-free downward direction. It even looks attractive when not in use. All it takes is a gentle tap with a finger to switch lix on. The radiance is adjusted with another gentle tap. The lix touch dimmer adjusts the luminous intensity in four levels.