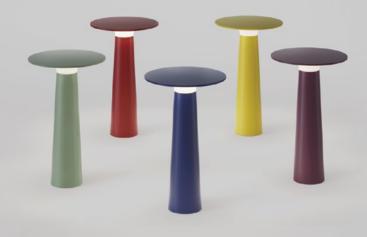

## lix

It's hard to say what we love most about lix: Its simple yet stunning form? Its long-lasting battery that treats us to many hours of brightness? Or is it its pleasant glare-free light, which can be easily controlled using the touch dimmer? One thing's for sure: lix is precisely the shining example of what's been missing in our outdoor setting.

Portable Outdoor Table Lamp Dim To Amber

**IP44**.de

The lampshade and reflector ensure that lix always sheds its light in a pleasantly glare-free downward direction. It even looks attractive when not in use. All it takes is a gentle tap with a finger to switch lix on. The radiance is adjusted with another gentle tap. The lix touch dimmer adjusts the luminous intensity in four levels.