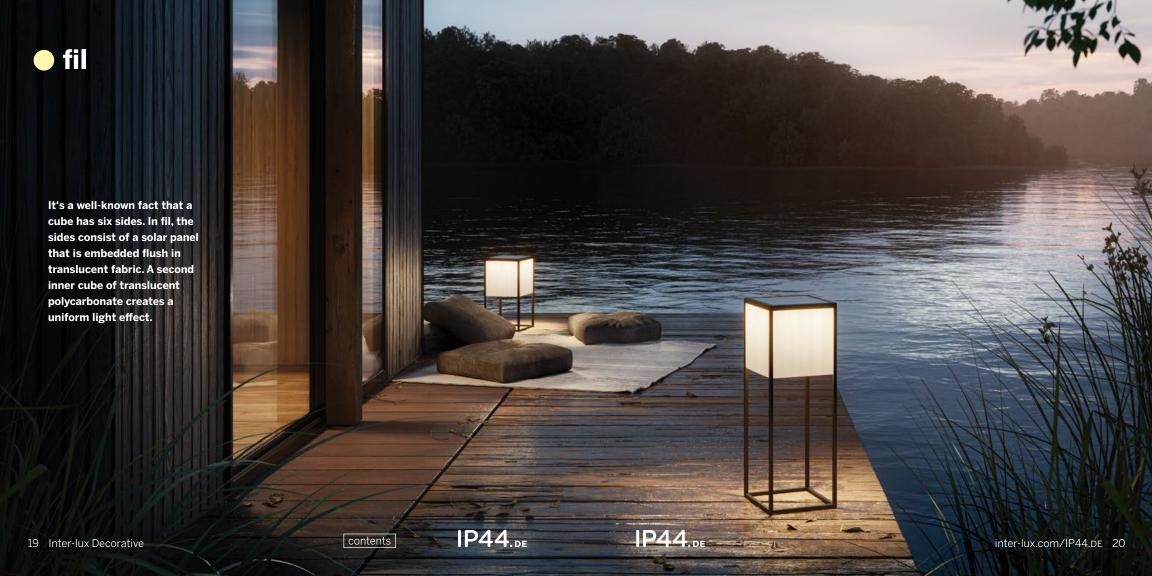

**Solar-Powered Suspension Lights** (includes 7 lights)

fil

The integrated function button allows you to choose between manual and automatic mode. In automatic mode, the luminaire turns ON automatically at sunset to the light level you preset, and then automatically turns OFF after 5 hours. In manual mode, the function button is used for switching on and off, including the dim to amber function (2700K - 1800K).

Solar-Powered Outdoor Lamp Auto/Manual Modes Small and Medium Sizes

Fil is so aesthetically appealing that you want to literally touch this outside luminaire. But its actual qualities are unfolded when its extraordinary warm light shines through the fabric shade. In fact, fil not only sheds light but lives from it at the same time: a solar panel on the top collects solar light and converts it into energy for many hours of light.

This is the fabric that fabulous light is made of: fil is covered with weather-proof, UV-resistant outdoor fabric that emanates brightness in a very pleasant way. Our Bauhaus-inspired luminaire is available in 19 and 28 inch heights.