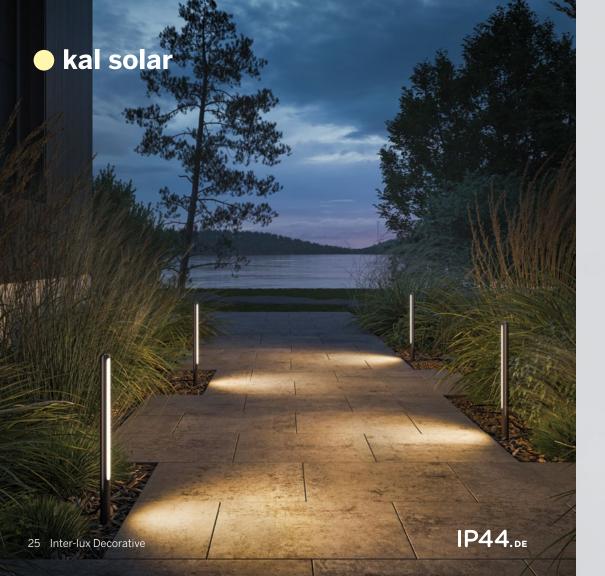

Portable Outdoor Lamp

**IP44**.de

contents

Like a filigree finger, kal reaches up from flowerbeds, the wayside or across the ground – ideal for lighting up plants or paths. It comes in two sizes (12 and 24 inch heights), in a solar-powered version and with various connection options.

Solar-Powered Outdoor Bollard Automatic Operation

**IP44**.de

contents

sage, ruby, midnight, sun, aubergine

jet black, pearl white, frozen silver, true gold, bright bronze