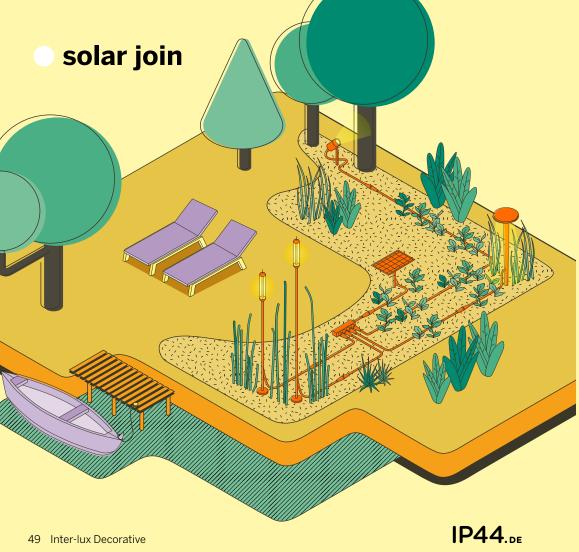

**Solar-Powered Bollard Automatic Operation** 

IP44.DE solar join can be used to create absolutely self-sufficient light islands, without any external power connection or conventional energy consumption. Combinations are possible with all IP44.DE solar join luminaire models for completely different light moods.

#### solar panel L

The heart of every IP44.DE solar join system is the solar panel L. With its generous size of 8.9" x 8.9", it captures lots of sunlight, which is stored in a powerful battery. The articulated joint means it can be aligned to the current level of the sun.

#### port

Connects the solar panel and luminaires; available as port 2, port 3 and port 4 (each with 1 plug + 2/3/4 sockets)

#### extension cable

The extension cable makes it possible to extend the connection between port and solar panel or port and solar luminaire. Available in lengths of 6.6, 13 or 26 feet.

**IP44**.de contents inter-lux.com/IP44.DE 50