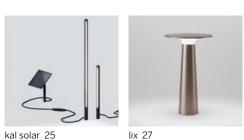

## lix

It's hard to say what we love most about lix: Its simple yet stunning form? Its long-lasting battery that treats us to many hours of brightness? Or is it its pleasant glare-free light, which can be easily controlled using the touch dimmer? One thing's for sure: lix is precisely the shining example of what's been missing in our outdoor setting.

Portable Outdoor Table Lamp Dim To Amber

**IP44**.de

The lampshade and reflector ensure that lix always sheds its light in a pleasantly glare-free downward direction. It even looks attractive when not in use. All it takes is a gentle tap with a finger to switch lix on. The radiance is adjusted with another gentle tap. The lix touch dimmer adjusts the luminous intensity in four levels.