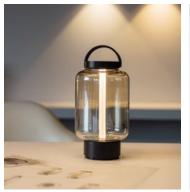

## qu

The modern lantern with great light can go wherever we want to be! In combination with the hook, qu shines a light on every wall, or hangs from the rope in trees, under veranda or balcony roofs.

With a 3-step touch dimmer, it creates atmospheric moments indoors and out. qu is available with a jet black or bright bronze frame, and a glass body in amber, jade or rose!

### qu

Out of sight but definitely noticeable: qu's powerful battery is concealed in the base, while the bright LEDs are fitted in the top. This ensures that as a mobile downlight, qu illuminates its footprint, rather than the night sky. That is what you then see.

Without any shadow of a doubt, qu has been inspired by Chinese lampions and traditional lanterns. While qu takes its shape from historic role models, we have fitted it with pioneering technical features including LEDs and a lithium-ion battery that supplies the energy to keep it going self-sufficiently for many hours.