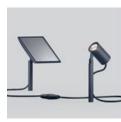

**Solar-Powered Bollard Automatic Operation** 

IP44.DE solar join can be used to create absolutely self-sufficient light islands, without any external power connection or conventional energy consumption. Combinations are possible with all IP44.DE solar join luminaire models for completely different light moods.

#### solar panel L

The heart of every IP44.DE solar join system is the solar panel L. With its generous size of 8.9" x 8.9", it captures lots of sunlight, which is stored in a powerful battery. The articulated joint means it can be aligned to the current level of the sun.

#### port

Connects the solar panel and luminaires; available as port 2, port 3 and port 4 (each with 1 plug + 2/3/4 sockets)

#### extension cable

The extension cable makes it possible to extend the connection between port and solar panel or port and solar luminaire. Available in lengths of 6.6, 13 or 26 feet.

**IP44**.de contents inter-lux.com/IP44.DE 50