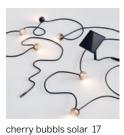

**Suspension Lights** (includes 7 lights)

cherry bubbls solar, simple yet refined light chain can be hung anywhere from trees or fastened to balcony railings, wherever subtle light accents are pleasing to the eye. And with its solar panel as the energy source, it lights up everywhere completely self-sufficiently.