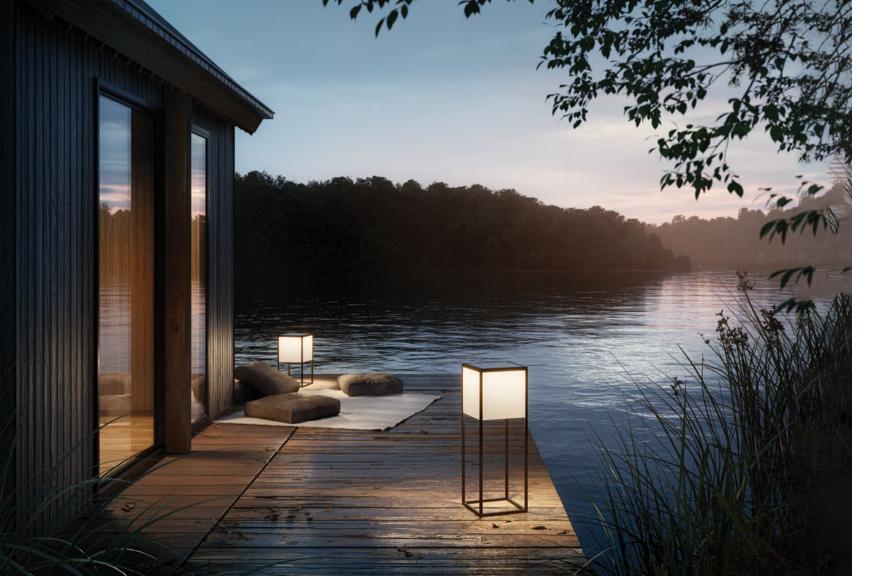

## qu

The modern lantern with great light can go wherever we want to be! In combination with the hook, qu shines a light on every wall, or hangs from the rope in trees, under veranda or balcony roofs.

With a 3-step touch dimmer, it creates atmospheric moments indoors and out. qu is available with a jet black or bright bronze frame, and a glass body in amber, jade or rose!

### qu

Out of sight but definitely noticeable: qu's powerful battery is concealed in the base, while the bright LEDs are fitted in the top. This ensures that as a mobile downlight, qu illuminates its footprint, rather than the night sky. That is what you then see.

Without any shadow of a doubt, qu has been inspired by Chinese lampions and traditional lanterns. While qu takes its shape from historic role models, we have fitted it with pioneering technical features including LEDs and a lithium-ion battery that supplies the energy to keep it going self-sufficiently for many hours.