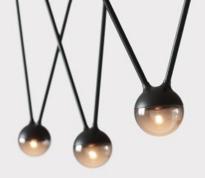

# cherry bubbls

If glow worms are allegedly seen in lots more gardens in the future, this could be due to cherry bubbls. The simple yet refined light chain can be hung anywhere from trees or fastened to balcony railings, wherever subtle light accents are pleasing to the eye. And the powerbank as the energy source makes it almost as flexible as a glow worm, shining all over the place.

cherry bubbls with powerbank includes 3-step dimming.

cherry bubbls canes turns simple tables into a festive setting or an atmospheric working environment.

cherry bubbls canes comes with a simple powder-coated steel profile holder that is easy to fasten to table tops or working surfaces. The powerbank and the driver disappear discreetly below the table top.