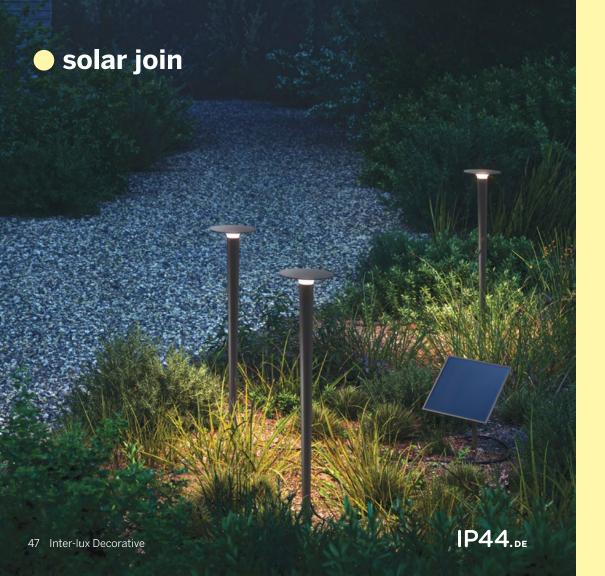

**Solar-Powered Bollard Automatic Operation** 

IP44.DE solar join can be used to create absolutely self-sufficient light islands, without any external power connection or conventional energy consumption. Combinations are possible with all IP44.DE solar join luminaire models for completely different light moods.

#### solar panel L

The heart of every IP44.DE solar join system is the solar panel L. With its generous size of 8.9" x 8.9", it captures lots of sunlight, which is stored in a powerful battery. The articulated joint means it can be aligned to the current level of the sun.