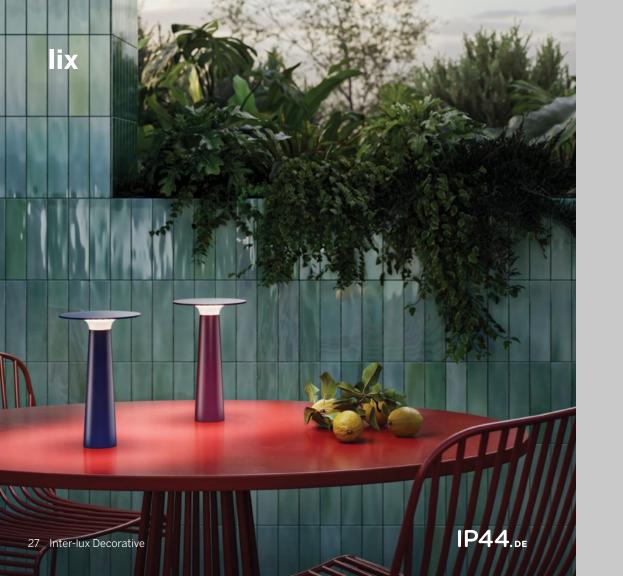

## lix

It's hard to say what we love most about lix: Its simple yet stunning form? Its long-lasting battery that treats us to many hours of brightness? Or is it its pleasant glare-free light, which can be easily controlled using the touch dimmer? One thing's for sure: lix is precisely the shining example of what's been missing in our outdoor setting.

Portable Outdoor Table Lamp Dim To Amber

**IP44**.de

The lampshade and reflector ensure that lix always sheds its light in a pleasantly glare-free downward direction. It even looks attractive when not in use. All it takes is a gentle tap with a finger to switch lix on. The radiance is adjusted with another gentle tap. The lix touch dimmer adjusts the luminous intensity in four levels.