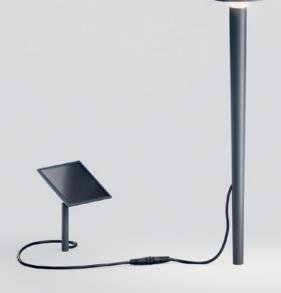

# lix spike solar

The slender sister of our portable bestseller, lix. And in just the same way, lix spike solar provides glarefree wide-area all-round light, creating atmospheric light islands. This luminaire is supplied with power by its own solar and storage module, so that it is absolutely self-sufficient.

The luminaire switches on automatically when it starts to get dark – and switches off again of its own accord about five hours later. qua and fil can also be switched by hand.

reed solar, cherry bubbls solar, lix spike solar and piek mini solar are connected with a lead to the solar panel. Their solar field can therefore be positioned anywhere regardless of the luminaire and in ideal alignment to the sun.