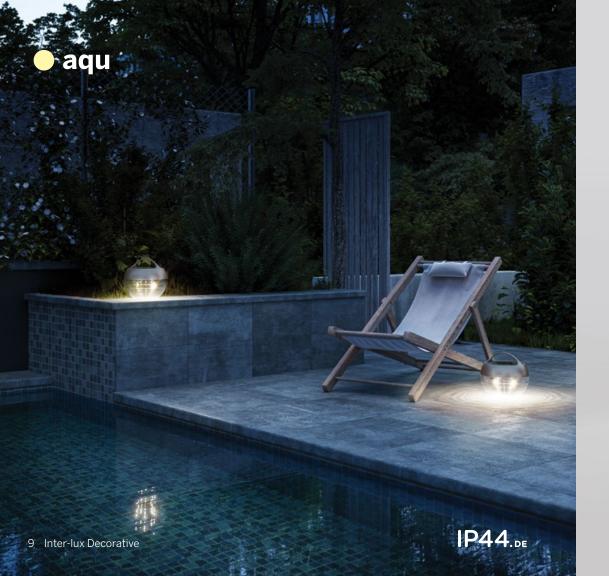

The battery can also easily bridge three days without sunshine before being recharged again.

Isn't it wonderful when a luminaire is not just aesthetic but also highly intelligent? aqu collects energy during the day and emits it in the form of amazingly bright light in the evening. Its integrated solar panel and efficient battery provide many hours of warm and welcoming brightness.

## aqu

Portable Solar-Powered **Outdoor Lamp Small and Medium Sizes** 