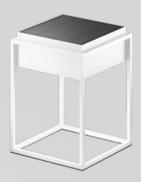

**Outdoor Lamp** 

Small, but what a luminaire! qua is the power cube among the solar luminaires. Scores with its compact size and own power supply. The optional changeover from manual to automatic mode makes qua practically self-sufficient.