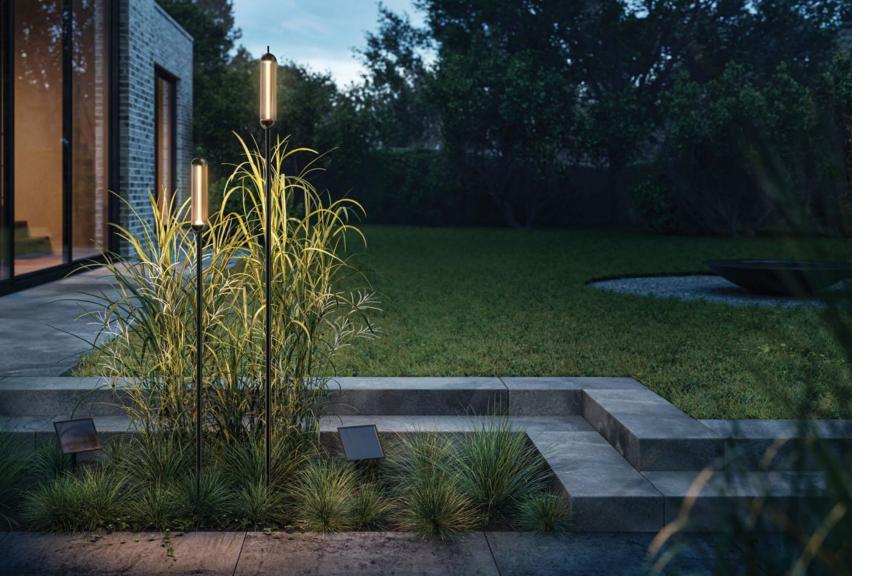

# lix spike solar

The slender sister of our portable bestseller, lix. And in just the same way, lix spike solar provides glarefree wide-area all-round light, creating atmospheric light islands. This luminaire is supplied with power by its own solar and storage module, so that it is absolutely self-sufficient.

Solar-Powered **Outdoor Bollard Automatic Operation** 

piek mini solar is a stand-alone solution in the best sense of the word. The flexible up- or downlight has its own solar and storage module so it can be used in places where light is needed but where there is no power socket in the vicinity. It is also self-sufficient in terms of functionality: the twilight function activates piek mini solar automatically for 5 hours as soon as it starts to get dark.

Solar-Powered Portable Outdoor Lamp Auto/Manual Modes

contents

Unmistakably inspired by nature. Also at home even in places where there are no reeds or lakes nearby. reed solar with its refined smoke-colored glass body, simple aluminum pole and two different heights, creates the right setting for those parts of the garden that are blessed with sunshine but have no power connection.