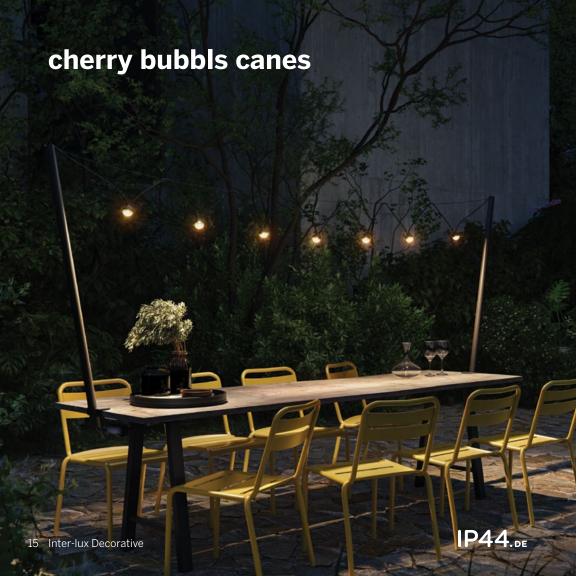

# cherry bubbls

If glow worms are allegedly seen in lots more gardens in the future, this could be due to cherry bubbls. The simple yet refined light chain can be hung anywhere from trees or fastened to balcony railings, wherever subtle light accents are pleasing to the eye. And the powerbank as the energy source makes it almost as flexible as a glow worm, shining all over the place.

cherry bubbls with powerbank includes 3-step dimming.

cherry bubbls canes turns simple tables into a festive setting or an atmospheric working environment.

cherry bubbls canes comes with a simple powder-coated steel profile holder that is easy to fasten to table tops or working surfaces. The powerbank and the driver disappear discreetly below the table top.