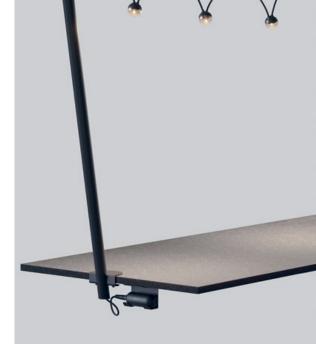

cherry bubbls with powerbank includes 3-step dimming.

cherry bubbls canes turns simple tables into a festive setting or an atmospheric working environment.

cherry bubbls canes comes with a simple powder-coated steel profile holder that is easy to fasten to table tops or working surfaces. The powerbank and the driver disappear discreetly below the table top.