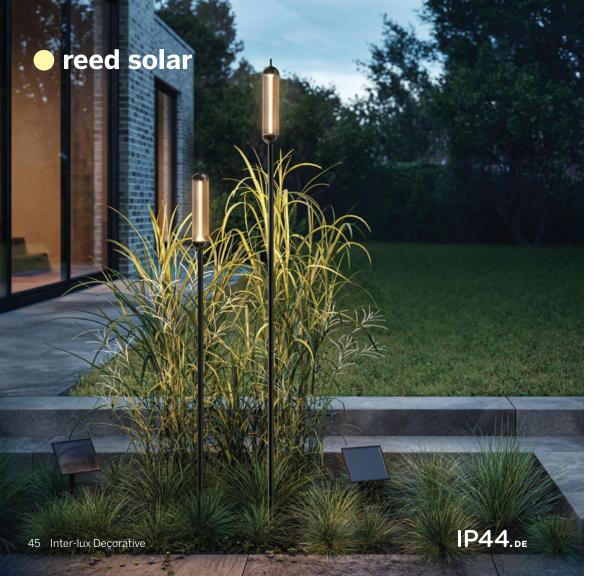

Solar-Powered Portable Outdoor Lamp Auto/Manual Modes

contents

Unmistakably inspired by nature. Also at home even in places where there are no reeds or lakes nearby. reed solar with its refined smoke-colored glass body, simple aluminum pole and two different heights, creates the right setting for those parts of the garden that are blessed with sunshine but have no power connection.