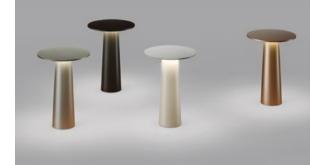

## lix

It's hard to say what we love most about lix: Its simple yet stunning form? Its long-lasting battery that treats us to many hours of brightness? Or is it its pleasant glare-free light, which can be easily controlled using the touch dimmer? One thing's for sure: lix is precisely the shining example of what's been missing in our outdoor setting.

Portable Outdoor Table Lamp Dim To Amber

**IP44**.de

The lampshade and reflector ensure that lix always sheds its light in a pleasantly glare-free downward direction. It even looks attractive when not in use. All it takes is a gentle tap with a finger to switch lix on. The radiance is adjusted with another gentle tap. The lix touch dimmer adjusts the luminous intensity in four levels.

Candlelight feeling without any candles? lix mini fulfills this task with ease. Our smallest lix version creates the perfect atmosphere with dim-to-amber function, conveniently without any flickering, fire or soot. The luminaire body is available in the four alternative surface finishes; frozen silver, jet black, pearl white and bright bronze.

**Portable Outdoor Table Lamp Dim To Amber** 

Filigree shape, lots of atmosphere: the slender sister of our bestseller, lix, lix skinny comes with a narrower contour and smaller head. Nevertheless, our portable table luminaire provides cozy light both indoors and outdoors. It also has a lean operating concept: one tap is enough to switch it on or off, another to adjust the desired light intensity.

lix skinny recharges itself with fresh energy on its practical charging base. Simply put it on and lix skinny recharges automatically.

Portable Outdoor Table Lamp Dim To Amber