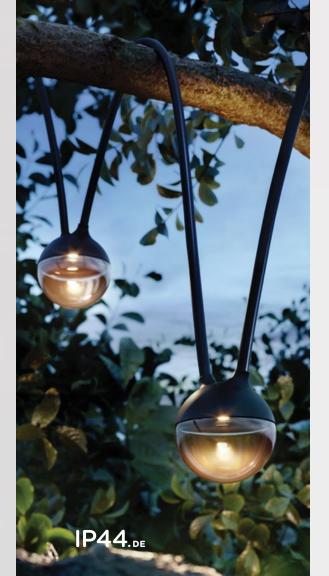

**Suspension Lights** (includes 7 lights)

cherry bubbls solar, simple yet refined light chain can be hung anywhere from trees or fastened to balcony railings, wherever subtle light accents are pleasing to the eye. And with its solar panel as the energy source, it lights up everywhere completely self-sufficiently.