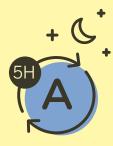

The luminaire switches on automatically when it starts to get dark – and switches off again of its own accord about five hours later. qua and fil can also be switched by hand.

reed solar, cherry bubbls solar, lix spike solar and piek mini solar are connected with a lead to the solar panel. Their solar field can therefore be positioned anywhere regardless of the luminaire and in ideal alignment to the sun.

**Solar-Powered Suspension Lights** (includes 7 lights)

fil

The integrated function button allows you to choose between manual and automatic mode. In automatic mode, the luminaire turns ON automatically at sunset to the light level you preset, and then automatically turns OFF after 5 hours. In manual mode, the function button is used for switching on and off, including the dim to amber function (2700K - 1800K).