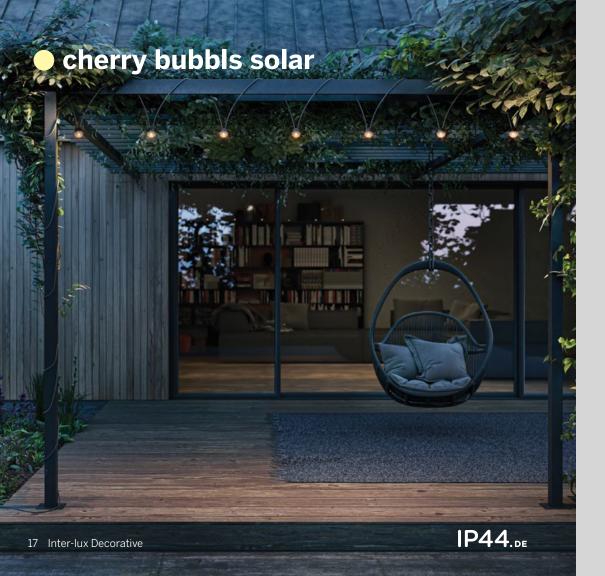

**Suspension Lights** (includes 7 lights)

cherry bubbls solar, simple yet refined light chain can be hung anywhere from trees or fastened to balcony railings, wherever subtle light accents are pleasing to the eye. And with its solar panel as the energy source, it lights up everywhere completely self-sufficiently.