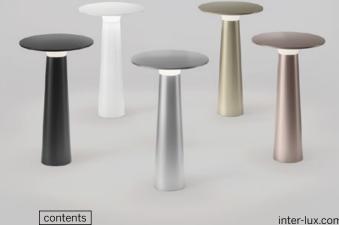

## lix

It's hard to say what we love most about lix: Its simple yet stunning form? Its long-lasting battery that treats us to many hours of brightness? Or is it its pleasant glare-free light, which can be easily controlled using the touch dimmer? One thing's for sure: lix is precisely the shining example of what's been missing in our outdoor setting.

Candlelight feeling without any candles? lix mini fulfills this task with ease. Our smallest lix version creates the perfect atmosphere with dim-to-amber function, conveniently without any flickering, fire or soot. The luminaire body is available in the four alternative surface finishes; frozen silver, jet black, pearl white and bright bronze.