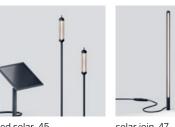

# lix spike solar

The slender sister of our portable bestseller, lix. And in just the same way, lix spike solar provides glarefree wide-area all-round light, creating atmospheric light islands. This luminaire is supplied with power by its own solar and storage module, so that it is absolutely self-sufficient.

Solar-Powered Portable Outdoor Lamp Auto/Manual Modes

contents

Unmistakably inspired by nature. Also at home even in places where there are no reeds or lakes nearby. reed solar with its refined smoke-colored glass body, simple aluminum pole and two different heights, creates the right setting for those parts of the garden that are blessed with sunshine but have no power connection.