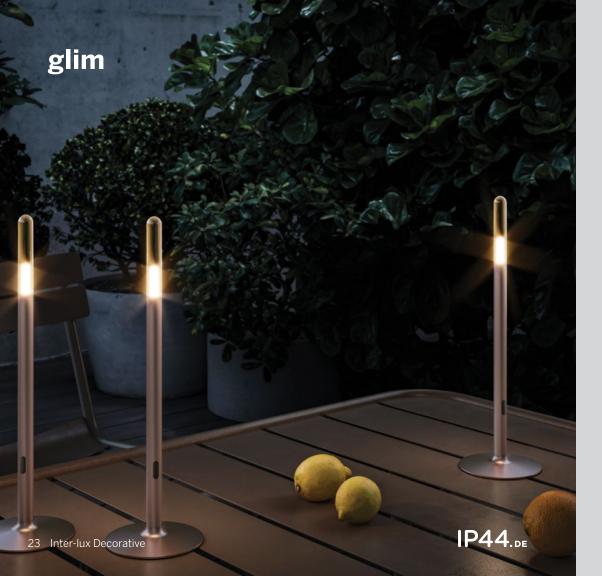

21 Inter-lux Decorative IP44.de contents inter-lux.com/IP44.de 22

Pure elegance in a reduced design language for cozy outdoor life: glim! The battery-powered table luminaire can be positioned everywhere. The magnetic luminaire pole - unmistakably inspired by traditional candlelight - also works when separated from the base: it can be placed quite simply on metallic surfaces.