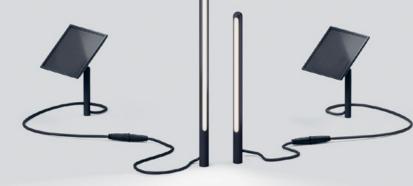

**Solar-Powered Bollard Automatic Operation** 

IP44.DE solar join can be used to create absolutely self-sufficient light islands, without any external power connection or conventional energy consumption. Combinations are possible with all IP44.DE solar join luminaire models for completely different light moods.

#### solar panel L

The heart of every IP44.DE solar join system is the solar panel L. With its generous size of 8.9" x 8.9", it captures lots of sunlight, which is stored in a powerful battery. The articulated joint means it can be aligned to the current level of the sun.

#### port

Connects the solar panel and luminaires; available as port 2, port 3 and port 4 (each with 1 plug + 2/3/4 sockets)

#### extension cable

The extension cable makes it possible to extend the connection between port and solar panel or port and solar luminaire. Available in lengths of 6.6, 13 or 26 feet.

**IP44**.de contents inter-lux.com/IP44.DE 50