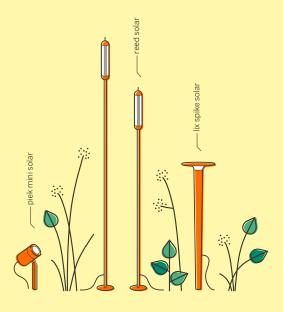

# lix spike solar

The slender sister of our portable bestseller, lix. And in just the same way, lix spike solar provides glarefree wide-area all-round light, creating atmospheric light islands. This luminaire is supplied with power by its own solar and storage module, so that it is absolutely self-sufficient.

Solar-Powered **Outdoor Bollard Automatic Operation** 

piek mini solar is a stand-alone solution in the best sense of the word. The flexible up- or downlight has its own solar and storage module so it can be used in places where light is needed but where there is no power socket in the vicinity. It is also self-sufficient in terms of functionality: the twilight function activates piek mini solar automatically for 5 hours as soon as it starts to get dark.

Solar-Powered Portable Outdoor Lamp Auto/Manual Modes

contents

Unmistakably inspired by nature. Also at home even in places where there are no reeds or lakes nearby. reed solar with its refined smoke-colored glass body, simple aluminum pole and two different heights, creates the right setting for those parts of the garden that are blessed with sunshine but have no power connection.