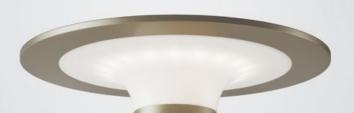

Candlelight feeling without any candles? lix mini fulfills this task with ease. Our smallest lix version creates the perfect atmosphere with dim-to-amber function, conveniently without any flickering, fire or soot. The luminaire body is available in the four alternative surface finishes; frozen silver, jet black, pearl white and bright bronze.