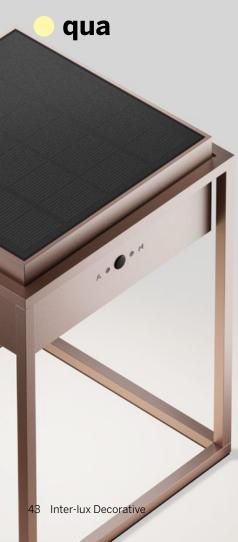

**Outdoor Lamp** 

Small, but what a luminaire! qua is the power cube among the solar luminaires. Scores with its compact size and own power supply. The optional changeover from manual to automatic mode makes qua practically self-sufficient.