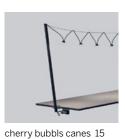

cherry bubbls with powerbank includes 3-step dimming.

cherry bubbls canes turns simple tables into a festive setting or an atmospheric working environment.

cherry bubbls canes comes with a simple powder-coated steel profile holder that is easy to fasten to table tops or working surfaces. The powerbank and the driver disappear discreetly below the table top.