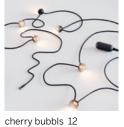

# cherry bubbls

If glow worms are allegedly seen in lots more gardens in the future, this could be due to cherry bubbls. The simple yet refined light chain can be hung anywhere from trees or fastened to balcony railings, wherever subtle light accents are pleasing to the eye. And the powerbank as the energy source makes it almost as flexible as a glow worm, shining all over the place.

cherry bubbls with powerbank includes 3-step dimming.

cherry bubbls canes turns simple tables into a festive setting or an atmospheric working environment.

cherry bubbls canes comes with a simple powder-coated steel profile holder that is easy to fasten to table tops or working surfaces. The powerbank and the driver disappear discreetly below the table top.