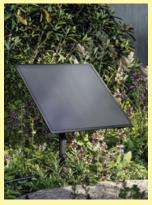

#### solar panel L

The heart of every IP44.DE solar join system is the solar panel L. With its generous size of 8.9" x 8.9", it captures lots of sunlight, which is stored in a powerful battery. The articulated joint means it can be aligned to the current level of the sun.