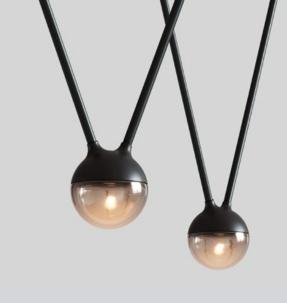

# cherry bubbls

If glow worms are allegedly seen in lots more gardens in the future, this could be due to cherry bubbls. The simple yet refined light chain can be hung anywhere from trees or fastened to balcony railings, wherever subtle light accents are pleasing to the eye. And the powerbank as the energy source makes it almost as flexible as a glow worm, shining all over the place.

**Suspension Lights** (includes 7 lights)

cherry bubbls solar, simple yet refined light chain can be hung anywhere from trees or fastened to balcony railings, wherever subtle light accents are pleasing to the eye. And with its solar panel as the energy source, it lights up everywhere completely self-sufficiently.