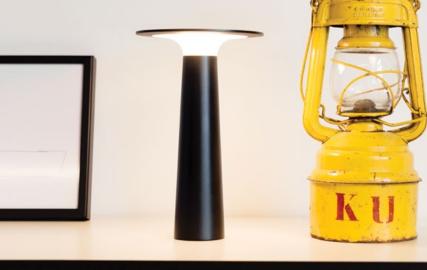

Candlelight feeling without any candles? lix mini fulfills this task with ease. Our smallest lix version creates the perfect atmosphere with dim-to-amber function, conveniently without any flickering, fire or soot. The luminaire body is available in the four alternative surface finishes; frozen silver, jet black, pearl white and bright bronze.