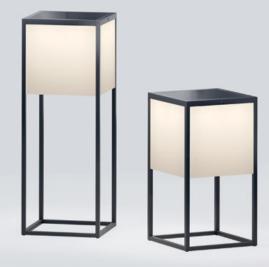

**Solar-Powered Suspension Lights** (includes 7 lights)

fil

The integrated function button allows you to choose between manual and automatic mode. In automatic mode, the luminaire turns ON automatically at sunset to the light level you preset, and then automatically turns OFF after 5 hours. In manual mode, the function button is used for switching on and off, including the dim to amber function (2700K - 1800K).

Solar-Powered Outdoor Lamp Auto/Manual Modes Small and Medium Sizes

Fil is so aesthetically appealing that you want to literally touch this outside luminaire. But its actual qualities are unfolded when its extraordinary warm light shines through the fabric shade. In fact, fil not only sheds light but lives from it at the same time: a solar panel on the top collects solar light and converts it into energy for many hours of light.

This is the fabric that fabulous light is made of: fil is covered with weather-proof, UV-resistant outdoor fabric that emanates brightness in a very pleasant way. Our Bauhaus-inspired luminaire is available in 19 and 28 inch heights.