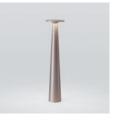

Portable Outdoor Lamp

**IP44**.de

contents

Like a filigree finger, kal reaches up from flowerbeds, the wayside or across the ground – ideal for lighting up plants or paths. It comes in two sizes (12 and 24 inch heights), in a solar-powered version and with various connection options.