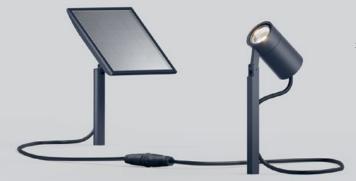

# lix spike solar

The slender sister of our portable bestseller, lix. And in just the same way, lix spike solar provides glarefree wide-area all-round light, creating atmospheric light islands. This luminaire is supplied with power by its own solar and storage module, so that it is absolutely self-sufficient.

Solar-Powered **Outdoor Bollard Automatic Operation** 

piek mini solar is a stand-alone solution in the best sense of the word. The flexible up- or downlight has its own solar and storage module so it can be used in places where light is needed but where there is no power socket in the vicinity. It is also self-sufficient in terms of functionality: the twilight function activates piek mini solar automatically for 5 hours as soon as it starts to get dark.

#### solar panel L

The heart of every IP44.DE solar join system is the solar panel L. With its generous size of 8.9" x 8.9", it captures lots of sunlight, which is stored in a powerful battery. The articulated joint means it can be aligned to the current level of the sun.

#### port

Connects the solar panel and luminaires; available as port 2, port 3 and port 4 (each with 1 plug + 2/3/4 sockets)

#### extension cable

The extension cable makes it possible to extend the connection between port and solar panel or port and solar luminaire. Available in lengths of 6.6, 13 or 26 feet.

**IP44**.de contents inter-lux.com/IP44.DE 50