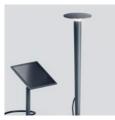

Solar-Powered **Outdoor Bollard Automatic Operation** 

piek mini solar is a stand-alone solution in the best sense of the word. The flexible up- or downlight has its own solar and storage module so it can be used in places where light is needed but where there is no power socket in the vicinity. It is also self-sufficient in terms of functionality: the twilight function activates piek mini solar automatically for 5 hours as soon as it starts to get dark.