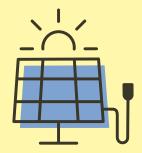

## solar

Two to three days with 10 hours of sunshine are sufficient to recharge the battery fully with climate-neutral energy via the solar panel.

A battery completely charged via the solar panel has enough power for numerours evenings of atmospheric lighting.

It's logical: the longer and stronger the sunshine, the greater the burn time and optimum performance. By contrast, operating hours are reduced noticeably in the shade, with incorrect alignment or soiling, when it is cloudy or when the sun is low in the sky.

The battery can also easily bridge three days without sunshine before being recharged again.

Isn't it wonderful when a luminaire is not just aesthetic but also highly intelligent? aqu collects energy during the day and emits it in the form of amazingly bright light in the evening. Its integrated solar panel and efficient battery provide many hours of warm and welcoming brightness.