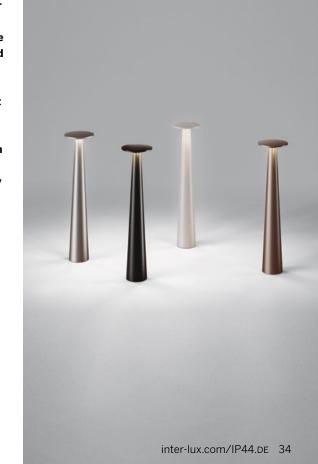

## lix

It's hard to say what we love most about lix: Its simple yet stunning form? Its long-lasting battery that treats us to many hours of brightness? Or is it its pleasant glare-free light, which can be easily controlled using the touch dimmer? One thing's for sure: lix is precisely the shining example of what's been missing in our outdoor setting.

Portable Outdoor Table Lamp Dim To Amber

**IP44**.de

The lampshade and reflector ensure that lix always sheds its light in a pleasantly glare-free downward direction. It even looks attractive when not in use. All it takes is a gentle tap with a finger to switch lix on. The radiance is adjusted with another gentle tap. The lix touch dimmer adjusts the luminous intensity in four levels.

Candlelight feeling without any candles? lix mini fulfills this task with ease. Our smallest lix version creates the perfect atmosphere with dim-to-amber function, conveniently without any flickering, fire or soot. The luminaire body is available in the four alternative surface finishes; frozen silver, jet black, pearl white and bright bronze.

Available in true gold, jet black, and pearl white.