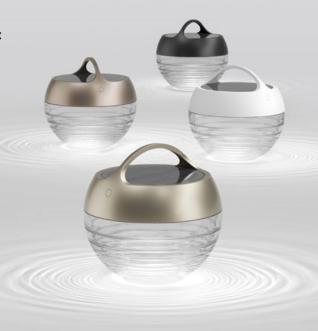

Available in true gold, jet black, and pearl white.

## aqu

Portable Solar-Powered **Outdoor Lamp Small and Medium Sizes** 