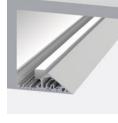

#### ProTools 60 Linear

20 Linear

Wand

**Under Cabinet** 

Mini Z Cove

and Wallgraze

Perimeter Flush

Perimeter Regressed

Mini Edgeless Cove

Recessed - Flush

Recessed - Regressed

ProTools 60 Linear **Downlight Recessed** 

ProTools 60 Linear Downlight 6" - 12" Recessed

ProTools 60 Linear Wall Wash Recessed

ProTools 60 Linear **Wall Graze Recessed** 